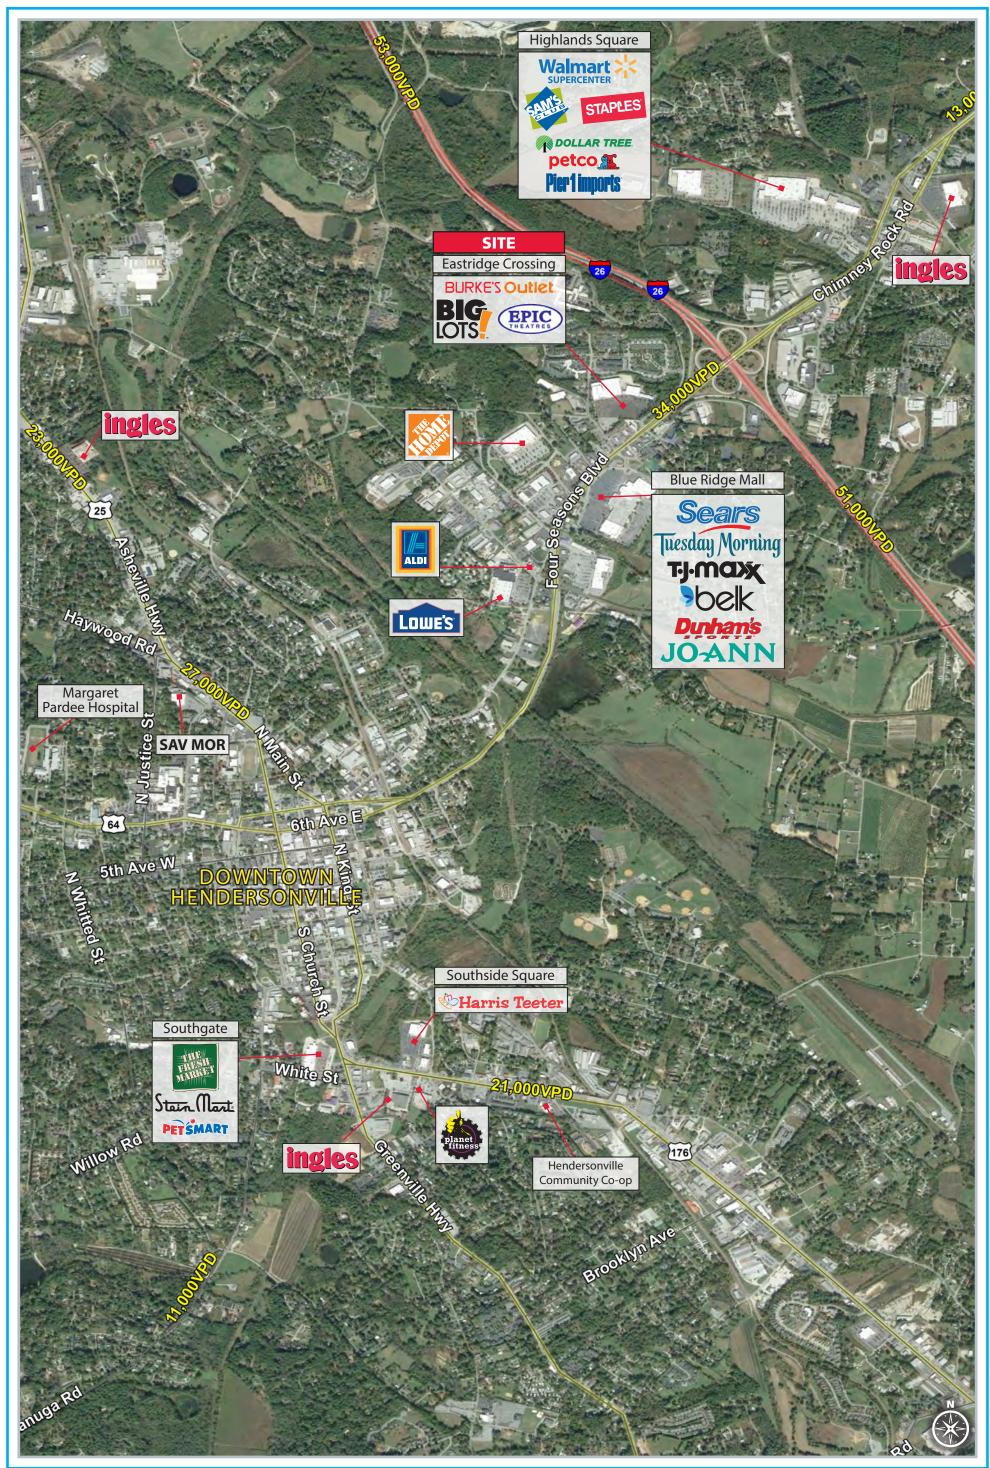

#### PROPERTY HIGHLIGHTS

- Well located center in Hendersonville, NC, immediately off of I-26 at Exit 49 (US-64)
- Anchors include Epic Theatres, Pardee Healthcare, Big Lots and Burke's Outlets

| DEMOGRAPHICS (2016)     | 1 MILE   | 3 MILE   | 5 MILE   |
|-------------------------|----------|----------|----------|
| POPULATION              | 3,528    | 30,076   | 60,547   |
| AVERAGE HH INCOME       | \$48,722 | \$55,215 | \$59,260 |
| MEDIAN HH INCOME        | \$42,137 | \$42,275 | \$45,120 |
| BUSINESS ESTABLISHMENTS | 312      | 2,409    | 3,210    |
| DAYTIME EMPLOYMENT      | 3,876    | 22,162   | 31,020   |

### **TRAFFIC COUNTS 2016 (NCDOT)**

• 34,000 VPD on Four Seasons Blvd.

1616 Camden Rd. Suite 550 | Charlotte, NC 28203 | Phone (704) 644-4583 | Fax (704) 973-0737 Bryan Wyker | bwyker@providencegroup.com | www.PROVIDENCEGROUP.com