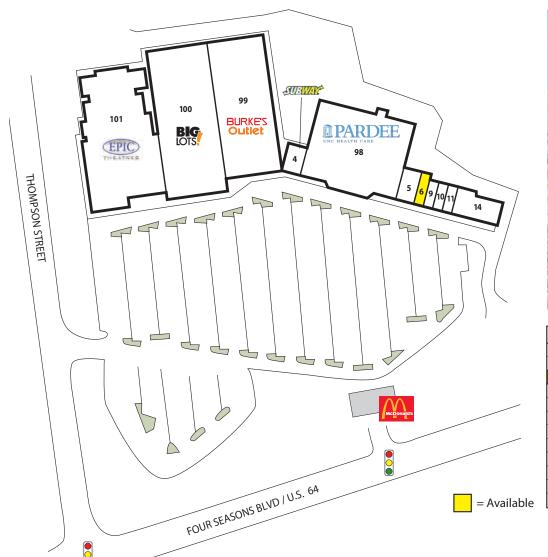

# **EASTRIDGE CROSSING**

800 THOMPSON STREET | HENDERSONVILLE, NC 28792

| SUITE         | TENANT                      | SQ. FT. |
|---------------|-----------------------------|---------|
| 4             | Subway                      | 2,400   |
| 5             | Soleil Nail Salon           | 2,799   |
| 6             | AVAILABLE                   | 1,331   |
| 9             | Welcome Finance Company     | 1,200   |
| 10            | Blue Ridge Home Health Care | 1,200   |
| 11            | Mail Box & Pack             | 1,200   |
| 14            | Lonsen Chinese Restaurant   | 5,400   |
| 98            | Pardee UNC Health Care      | 32,000  |
| 99            | Burke's Outlet              | 35,842  |
| 100           | Big Lots                    | 34,997  |
| 101           | Epic Theatres               | 41,060  |
| TOTAL SQ. FT. |                             | 159,429 |