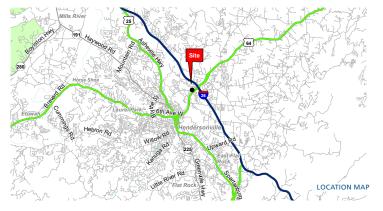

#### PROPERTY HIGHLIGHTS

- Well located center in Hendersonville, NC, immediately off of I-26 at Exit 49 (US-64)
- Anchors include Epic Theatres, Pardee Healthcare, Big Lots and Burke's Outlets

| DEMOGRAPHICS (2016)     | 1 MILE   | 3 MILE   | 5 MILE   |
|-------------------------|----------|----------|----------|
| POPULATION              | 3,528    | 30,076   | 60,547   |
| AVERAGE HH INCOME       | \$48,722 | \$55,215 | \$59,260 |
| MEDIAN HH INCOME        | \$42,137 | \$42,275 | \$45,120 |
| BUSINESS ESTABLISHMENTS | 312      | 2,409    | 3,210    |
| DAYTIME EMPLOYMENT      | 3,876    | 22,162   | 31,020   |

### **TRAFFIC COUNTS 2016 (NCDOT)**

• 34,000 VPD on Four Seasons Blvd.

1616 Camden Rd. Suite 550 | Charlotte, NC 28203 | Phone (704) 644-4583 | Fax (704) 973-0737 Bryan Wyker | bwyker@providencegroup.com | www.PROVIDENCEGROUP.com