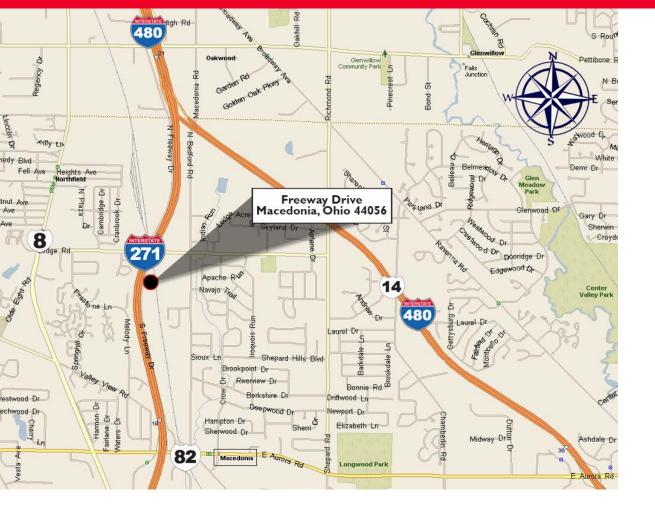

# **FOR SALE**

S. Freeway Drive Macedonia, Ohio 44056

## **Highlights**

- Great highway visibility from I-271, both North and South bound.
- Zoned industrial.
- Traffic count: 56,000+ VPD.
- Located South of Ledge Road on Freeway Drive.
- 1 mile North of I-271 and Route 82 interchange.

### S. FREEWAY DRIVE LAND S. Freeway Drive Macedonia, OH 44056

| Market:                                 | SE-Z2                                                                                                                                                                                                                                                                                 |  |
|-----------------------------------------|---------------------------------------------------------------------------------------------------------------------------------------------------------------------------------------------------------------------------------------------------------------------------------------|--|
| Sub Market:                             | Summit County North/Portage<br>County                                                                                                                                                                                                                                                 |  |
| Land Size (SF):                         | 189,922 SF                                                                                                                                                                                                                                                                            |  |
| Land Size (Acres):                      | 4.36 Acres                                                                                                                                                                                                                                                                            |  |
| General Listing/Transaction Information |                                                                                                                                                                                                                                                                                       |  |
| Asking Price:                           | \$219,000.00 \$1.15 Per SF                                                                                                                                                                                                                                                            |  |
| Price/Acre:                             | \$50,229.36                                                                                                                                                                                                                                                                           |  |
| Transaction Type:                       | Sale                                                                                                                                                                                                                                                                                  |  |
| Contacts                                |                                                                                                                                                                                                                                                                                       |  |
| Listing Broker(s)                       | Simon Caplan, SIOR<br>CRESCO Real Estate<br>216.525.1472<br>scaplan@crescorealestate.com<br>Eliot Kijewski, SIOR<br>CRESCO Real Estate<br>216.525.1487<br>ekijewski@crescorealestate.com<br>Paul DiVincenzo<br>CRESCO Real Estate<br>216.525.1470<br>pdivincenzo@crescorealestate.com |  |