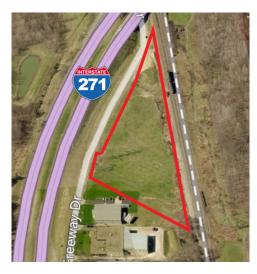

# **FOR SALE**

S. Freeway Drive Macedonia, Ohio 44056

## **Highlights**

- Great highway visibility from I-271, both North and South bound.
- Zoned industrial.
- Traffic count: 56,000+ VPD.
- Located South of Ledge Road on Freeway Drive.
- 1 mile North of I-271 and Route 82 interchange.

### S. FREEWAY DRIVE LAND S. Freeway Drive Macedonia, OH 44056

| Market:                                 | SE-Z2                                                                                                                                                                                                                                                                                 |  |
|-----------------------------------------|---------------------------------------------------------------------------------------------------------------------------------------------------------------------------------------------------------------------------------------------------------------------------------------|--|
| Sub Market:                             | Summit County North/Portage<br>County                                                                                                                                                                                                                                                 |  |
| Land Size (SF):                         | 189,922 SF                                                                                                                                                                                                                                                                            |  |
| Land Size (Acres):                      | 4.36 Acres                                                                                                                                                                                                                                                                            |  |
| General Listing/Transaction Information |                                                                                                                                                                                                                                                                                       |  |
| Asking Price:                           | \$219,000.00 \$1.15 Per SF                                                                                                                                                                                                                                                            |  |
| Price/Acre:                             | \$50,229.36                                                                                                                                                                                                                                                                           |  |
| Transaction Type:                       | Sale                                                                                                                                                                                                                                                                                  |  |
| Contacts                                |                                                                                                                                                                                                                                                                                       |  |
| Listing Broker(s)                       | Simon Caplan, SIOR<br>CRESCO Real Estate<br>216.525.1472<br>scaplan@crescorealestate.com<br>Eliot Kijewski, SIOR<br>CRESCO Real Estate<br>216.525.1487<br>ekijewski@crescorealestate.com<br>Paul DiVincenzo<br>CRESCO Real Estate<br>216.525.1470<br>pdivincenzo@crescorealestate.com |  |