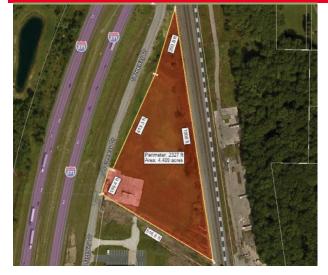

### S. FREEWAY DRIVE LAND S. Freeway Drive Macedonia, OH 44056

| Market:                                 | SE-Z2                                                                                                                                                                                                                                                                                 |  |
|-----------------------------------------|---------------------------------------------------------------------------------------------------------------------------------------------------------------------------------------------------------------------------------------------------------------------------------------|--|
| Sub Market:                             | Summit County North/Portage<br>County                                                                                                                                                                                                                                                 |  |
| Land Size (SF):                         | 189,922 SF                                                                                                                                                                                                                                                                            |  |
| Land Size (Acres):                      | 4.36 Acres                                                                                                                                                                                                                                                                            |  |
| General Listing/Transaction Information |                                                                                                                                                                                                                                                                                       |  |
| Asking Price:                           | \$219,000.00 \$1.15 Per SF                                                                                                                                                                                                                                                            |  |
| Price/Acre:                             | \$50,229.36                                                                                                                                                                                                                                                                           |  |
| Transaction Type:                       | Sale                                                                                                                                                                                                                                                                                  |  |
| Contacts                                |                                                                                                                                                                                                                                                                                       |  |
| Listing Broker(s)                       | Simon Caplan, SIOR<br>CRESCO Real Estate<br>216.525.1472<br>scaplan@crescorealestate.com<br>Eliot Kijewski, SIOR<br>CRESCO Real Estate<br>216.525.1487<br>ekijewski@crescorealestate.com<br>Paul DiVincenzo<br>CRESCO Real Estate<br>216.525.1470<br>pdivincenzo@crescorealestate.com |  |