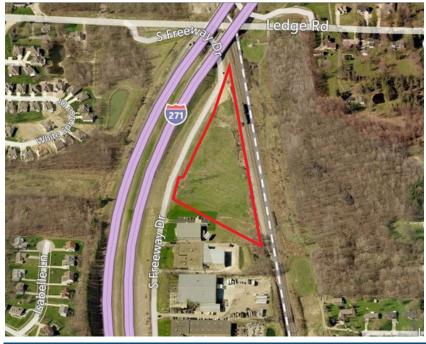

# **FOR SALE**

S. Freeway Drive Macedonia, Ohio 44056

## **Highlights**

- Great highway visibility from I-271, both North and South bound.
- Zoned industrial.
- Traffic count: 56,000+ VPD.
- Located South of Ledge Road on Freeway Drive.
- 1 mile North of I-271 and Route 82 interchange.

### S. FREEWAY DRIVE LAND S. Freeway Drive Macedonia, OH 44056

| Market:                                 | SE-Z2                                                                                                                                                                                                                                                                                 |  |
|-----------------------------------------|---------------------------------------------------------------------------------------------------------------------------------------------------------------------------------------------------------------------------------------------------------------------------------------|--|
| Sub Market:                             | Summit County North/Portage<br>County                                                                                                                                                                                                                                                 |  |
| Land Size (SF):                         | 189,922 SF                                                                                                                                                                                                                                                                            |  |
| Land Size (Acres):                      | 4.36 Acres                                                                                                                                                                                                                                                                            |  |
| General Listing/Transaction Information |                                                                                                                                                                                                                                                                                       |  |
| Asking Price:                           | \$219,000.00 \$1.15 Per SF                                                                                                                                                                                                                                                            |  |
| Price/Acre:                             | \$50,229.36                                                                                                                                                                                                                                                                           |  |
| Transaction Type:                       | Sale                                                                                                                                                                                                                                                                                  |  |
| Contacts                                |                                                                                                                                                                                                                                                                                       |  |
| Listing Broker(s)                       | Simon Caplan, SIOR<br>CRESCO Real Estate<br>216.525.1472<br>scaplan@crescorealestate.com<br>Eliot Kijewski, SIOR<br>CRESCO Real Estate<br>216.525.1487<br>ekijewski@crescorealestate.com<br>Paul DiVincenzo<br>CRESCO Real Estate<br>216.525.1470<br>pdivincenzo@crescorealestate.com |  |

#### Comments

Listing Comments: • Great highway visibility.

- Zoned industrial.
- Traffic count: 56,000+ VPD.
- Very close proximity to I-271 & I-480.
- Located South of Ledge Road on Freeway Drive, North of SR 82.
- Water at site sewer at adjacent property.