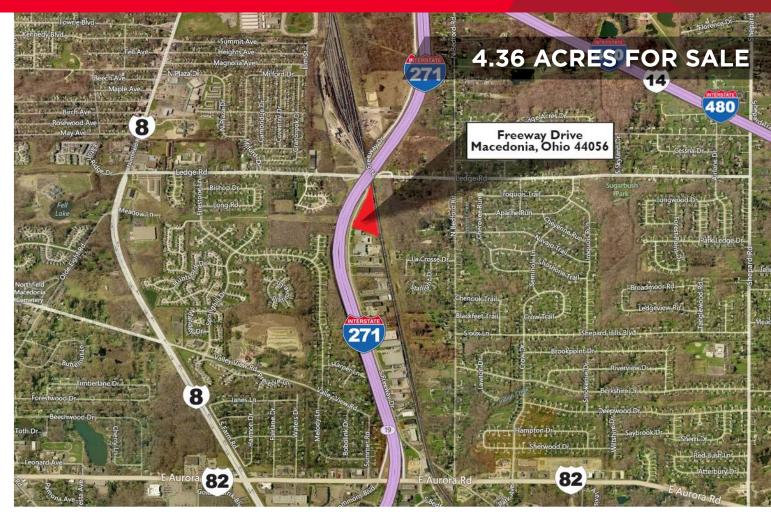

# **FOR SALE**

S. Freeway Drive Macedonia, Ohio 44056

## **Highlights**

- Great highway visibility from I-271, both North and South bound.
- Zoned industrial.
- Traffic count: 56,000+ VPD.
- Located South of Ledge Road on Freeway Drive.
- 1 mile North of I-271 and Route 82 interchange.

### S. FREEWAY DRIVE LAND S. Freeway Drive Macedonia, OH 44056

| Market:                                 | SE-Z2                                                                                                                                                                                                                                                                                 |  |
|-----------------------------------------|---------------------------------------------------------------------------------------------------------------------------------------------------------------------------------------------------------------------------------------------------------------------------------------|--|
| Sub Market:                             | Summit County North/Portage<br>County                                                                                                                                                                                                                                                 |  |
| Land Size (SF):                         | 189,922 SF                                                                                                                                                                                                                                                                            |  |
| Land Size (Acres):                      | 4.36 Acres                                                                                                                                                                                                                                                                            |  |
| General Listing/Transaction Information |                                                                                                                                                                                                                                                                                       |  |
| Asking Price:                           | \$219,000.00 \$1.15 Per SF                                                                                                                                                                                                                                                            |  |
| Price/Acre:                             | \$50,229.36                                                                                                                                                                                                                                                                           |  |
| Transaction Type:                       | Sale                                                                                                                                                                                                                                                                                  |  |
| Contacts                                |                                                                                                                                                                                                                                                                                       |  |
| Listing Broker(s)                       | Simon Caplan, SIOR<br>CRESCO Real Estate<br>216.525.1472<br>scaplan@crescorealestate.com<br>Eliot Kijewski, SIOR<br>CRESCO Real Estate<br>216.525.1487<br>ekijewski@crescorealestate.com<br>Paul DiVincenzo<br>CRESCO Real Estate<br>216.525.1470<br>pdivincenzo@crescorealestate.com |  |