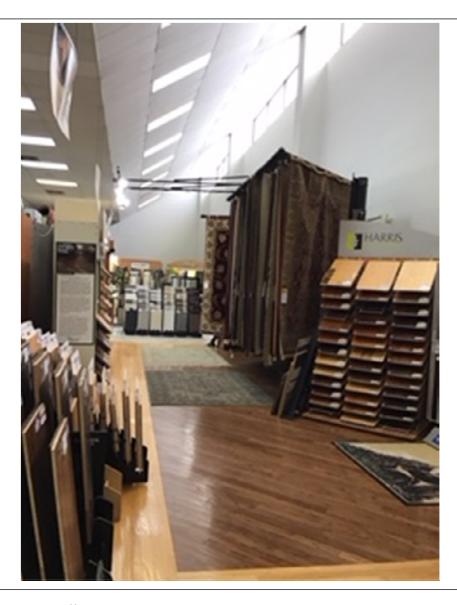

### Showroom/Warehouse/Office

10,218 Square Feet Total

Showroom: 5,650 SF Warehouse: 3,518 SF Office: 1,100 SF

#### **COMMENTS**

- Zoning: City of Huntsville Heavy Industry
- Traffic Count: 12,500 VPD
- 4 Lane 35 MPH Speed Limit
- Warehouse is Heated 19' Ceiling Height

\$799,000

Office: 256-533-3414 Fax: 256-533-3454