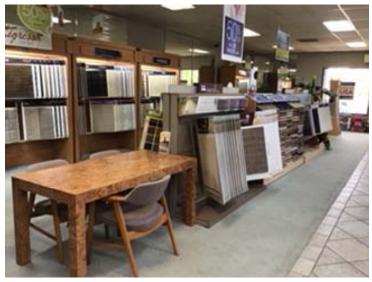

### Showroom/Warehouse/Office

10,218 Square Feet Total

Showroom: 5,650 SF Warehouse: 3,518 SF Office: 1,100 SF