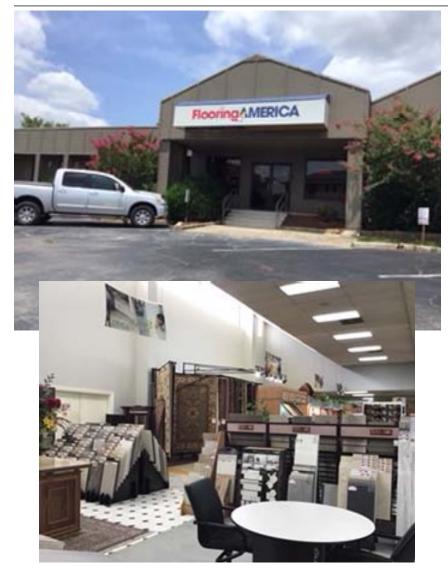

### Showroom-Warehouse-Office - For Sale

650 Pratt Avenue, Huntsville, Alabama 35801

102 Clinton Avenue, Suite 302 (35801) Post Office Box 2199 Huntsville, Alabama 35804

### Showroom/Warehouse/Office

10,218 Square Feet Total

Showroom: 5,650 SF Warehouse: 3,518 SF Office: 1,100 SF

#### **COMMENTS**

- Zoning: City of Huntsville Heavy Industry
- Traffic Count: 12,500 VPD
- 4 Lane 35 MPH Speed Limit
- Warehouse is Heated 19' Ceiling Height

\$799,000

Office: 256-533-3414 Fax: 256-533-3454