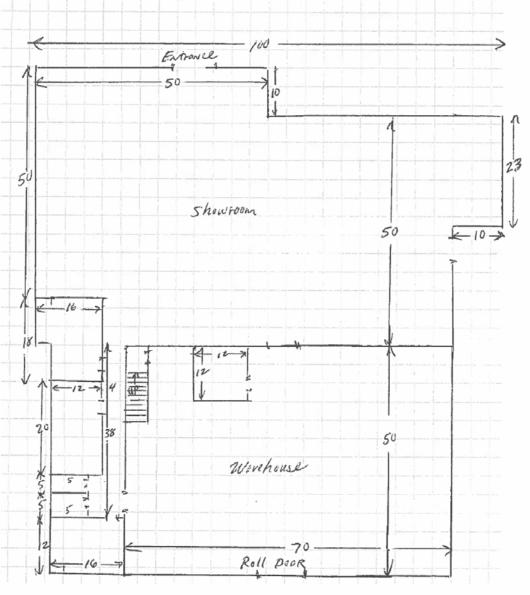

### Showroom/Warehouse/Office

10,218 Square Feet Total

Showroom: 5,650 SF Warehouse: 3,518 SF Office: 1,100 SF

#### **COMMENTS**

- Zoning: City of Huntsville Heavy Industry
- Traffic Count: 12,500 VPD
- 4 Lane 35 MPH Speed Limit
- Warehouse is Heated 19' Ceiling Height

\$799,000

Office: 256-533-3414 Fax: 256-533-3454