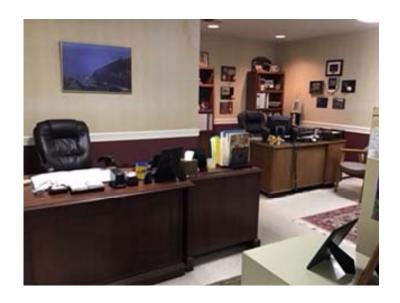

### Showroom/Warehouse/Office

10,218 Square Feet Total

Showroom: 5,650 SF Warehouse: 3,518 SF Office: 1,100 SF