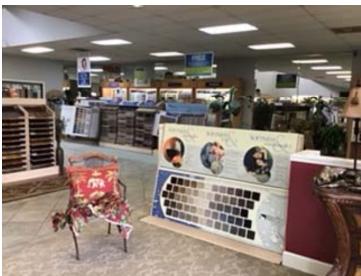

### Showroom/Warehouse/Office

10,218 Square Feet Total

Showroom: 5,650 SF Warehouse: 3,518 SF Office: 1,100 SF