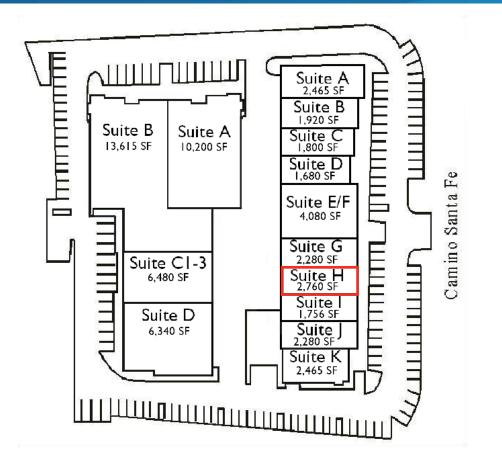

## FOR LEASE > 2,760 SF AVAILABLE Soledad Business Center

8250 CAMINO SANTA FE | SAN DIEGO, CALIFORNIA

| SUITE | SQ FT | LEASE RATE          | COMMENTS                                |
|-------|-------|---------------------|-----------------------------------------|
| Н     | 2,760 | \$0.95 PSF<br>Gross | 75% HVAC Offices,<br>10'x14' truck door |
| J     | _     | LEASED              | _                                       |