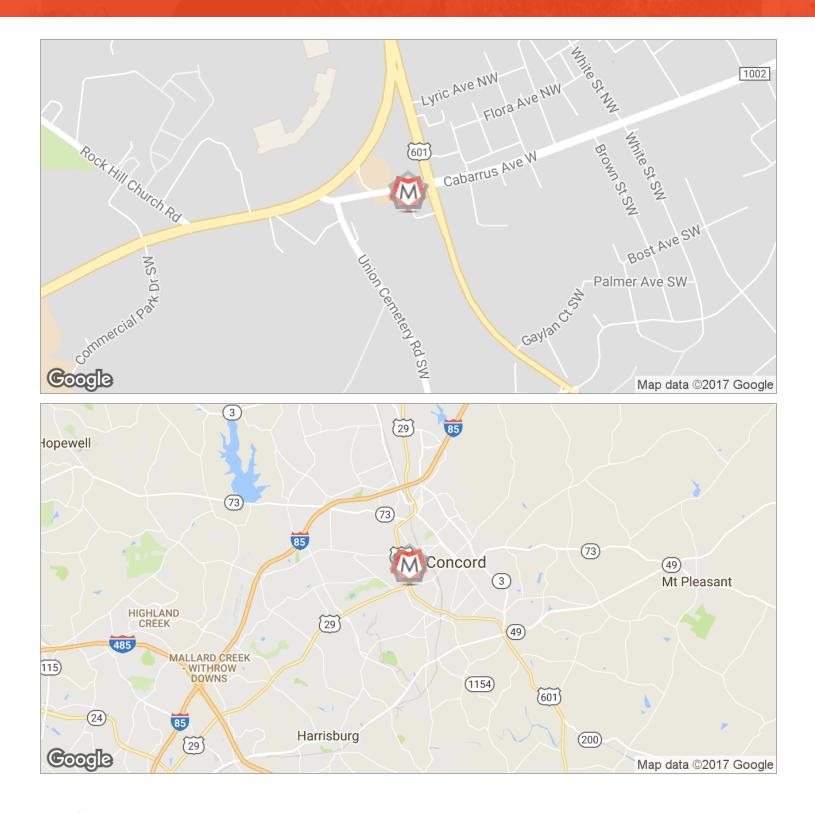

areas, offices, alcove for vending machines, janitor closet. The upper level is +-7,861 sf and has a similar layout to ground floor. Additionally, there is a 1250 sf metal garage / accessory storage structure. Traffic Counts: 17,000 Cabarrus Ave (2014); 38,000 on Concord Pkwy headed south from Cabarrus Ave intersection (2015); 16,000 on Concord Pkwy headed north (2015).

#### AVAILABLE SPACES

| SPACE                      | LEASE RATE            | SIZE (SF)         |
|----------------------------|-----------------------|-------------------|
| Basement and Ground Floors | \$15.00 - 21.00 SF/yr | 3,000 - 13,231 SF |
| Upper Level                | \$15.00 - 21.00 SF/yr | 1,000 - 7,861 SF  |



JAN RINGELING 704.490.3872 jan@moodyre.com 745 Cabarrus Ave., Concord, NC 28027

## LOCATION MAPS





JAN RINGELING 704.490.3872 jan@moodyre.com