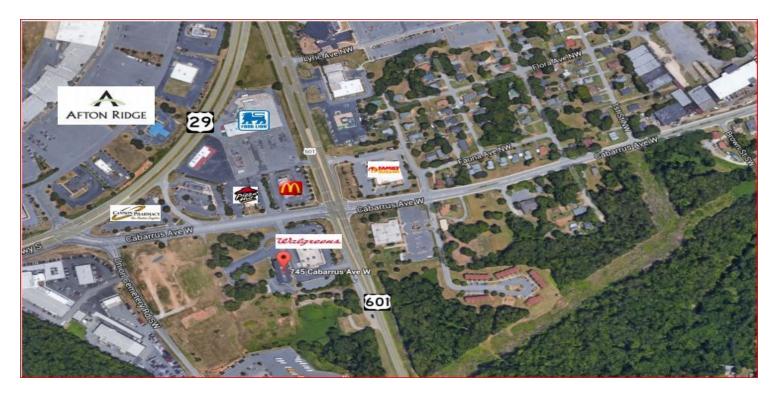

COMMERCIAL REAL ESTATE SERVICES



### OFFICE BUILDING FOR LEASE

745 Cabarrus Ave., Concord, NC 28027

# NEWLY RENOVATED OFFICE SPACE FOR LEASE ~ 745 CABARRUS AVENUE

Presented By:

JAN RINGELING

704.490.3872 jan@moodyre.com MOODY GROUP COMMERCIAL SERVICES

> 6201 Fairview Rd. Charlotte, NC 28210 980.215.8448 MoodyRe.com

#### OFFICE BUILDING FOR LEASE

745 Cabarrus Ave., Concord, NC 28027

### **EXECUTIVE SUMMARY**



#### OFFERING SUMMARY

| Available SF:  | 1,000 - 21092 SF            |
|----------------|-----------------------------|
| Lease Rate:    | \$15.00 - 21.00 SF/yr (NNN) |
| Lot Size:      | 1.54 Acres                  |
| Year Built:    | 1979                        |
| Building Size: | 21,092                      |
| Renovated:     | 2018                        |
| Zoning:        | Office                      |
| Market:        | Cabarrus County             |
| Submarket:     | Concord                     |

#### PROPERTY OVERVIEW

This newly renovated office building will be available 1st QTR 2018. This three floor building offers suites in various sizes. Parking ratio is 1 per 222 SF and additional land is available to reconfigure parking if needed. Lower level basement contains +- 5,1