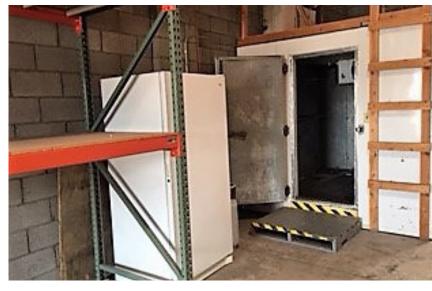

#### **FEATURES**

- ±4,250 square foot freestanding office/ warehouse building
- Air-conditioned warehouse
- Grade level loading
- Warehouse has cold storage/freezer(s)
- Cooler (90"H x 96"W x 117"D)
- Zoning: A-2, City of Phoenix