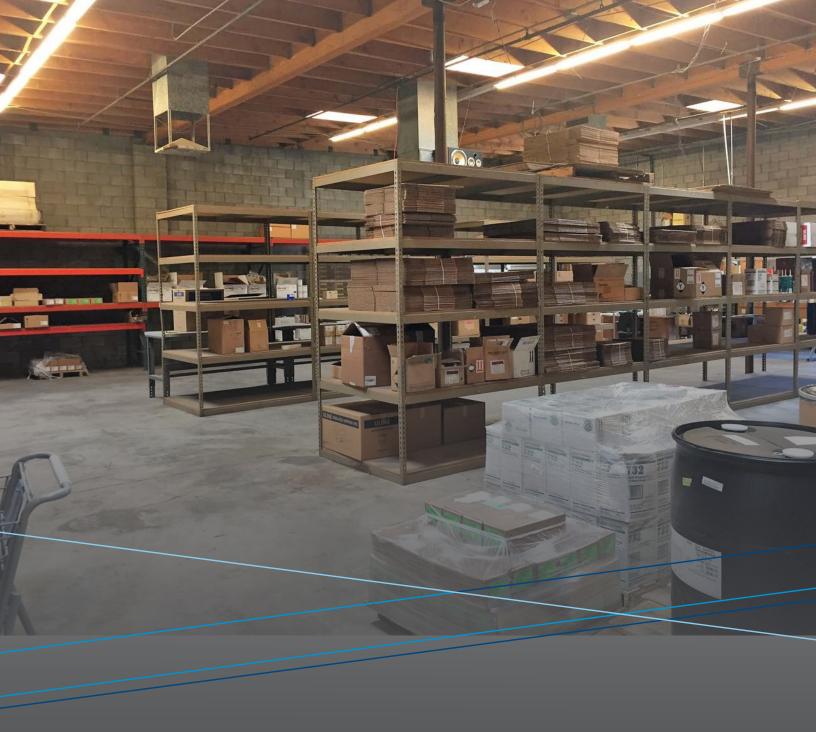

FOR LEASE | 4316 E. University Drive, Phoenix

LEASE RATE: \$.75 / SF NNN

Rob Martensen, SIOR, CCIM Executive Vice President +1 602 222 5082 rob.martensen@colliers.com

This is a rare freestanding office warehouse building centrally located and close to Sky Harbor International Airport, I-10 freeway, downtown Phoenix and the east Valley.

#### **FEATURES**

- ±4,250 square foot freestanding office/ warehouse building
- Air-conditioned warehouse
- Grade level loading
- Warehouse has cold storage/freezer(s)
- Cooler (90"H x 96"W x 117"D)
- Zoning: A-2, City of Phoenix

- ±621 square feet of office
- Parcel: 124-46-035
- Frontage on University Drive
- Less than 1 mile to both I-10 and 143 freeways
- Excellent in-fill location