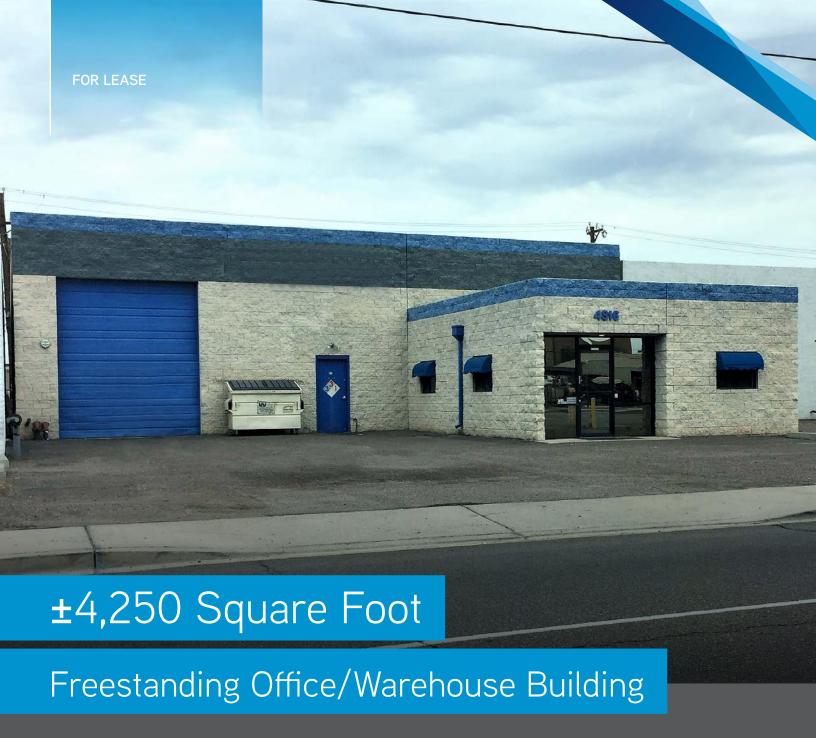

FOR LEASE | 4316 E. University Drive, Phoenix

LEASE RATE: \$.75 / SF NNN

Rob Martensen, SIOR, CCIM Executive Vice President +1 602 222 5082 rob.martensen@colliers.com

This is a rare freestanding office warehouse building centrally located and close to Sky Harbor International Airport, I-10 freeway, downtown Phoenix and the east Valley.

#### **FEATURES**

- ±4,250 square foot freestanding office/ warehouse building
- Air-conditioned warehouse
- Grade level loading
- Warehouse has cold storage/freezer(s)
- Cooler (90"H x 96"W x 117"D)
- Zoning: A-2, City of Phoenix

- ±621 square feet of office
- Parcel: 124-46-035
- Frontage on University Drive
- Less than 1 mile to both I-10 and 143 freeways
- Excellent in-fill location