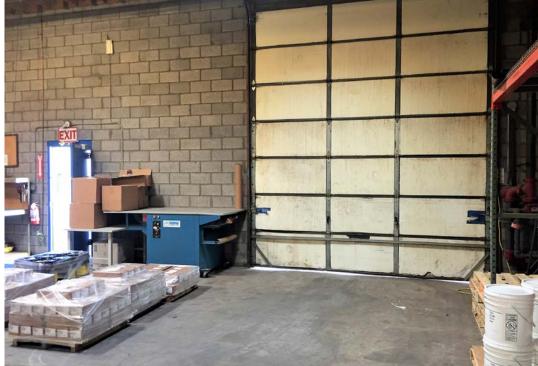

#### **FEATURES**

- ±4,250 square foot freestanding office/ warehouse building
- Air-conditioned warehouse
- Grade level loading
- Warehouse has cold storage/freezer(s)
- Cooler (90"H x 96"W x 117"D)
- Zoning: A-2, City of Phoenix