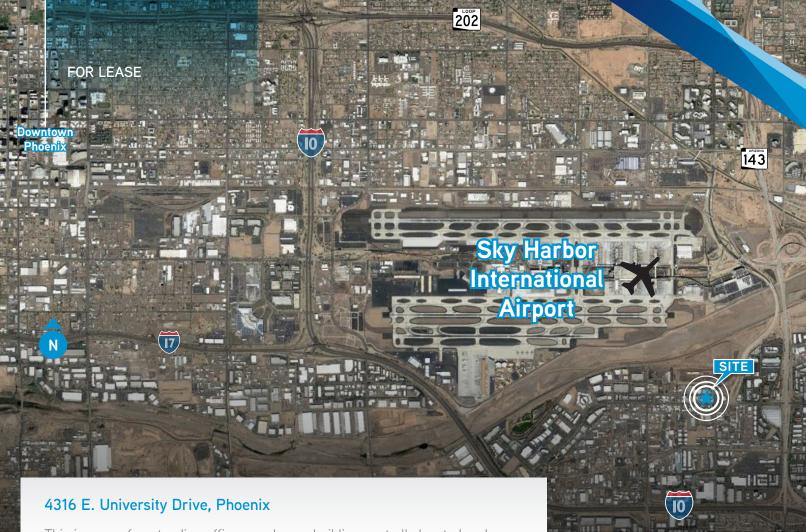

FOR LEASE | 4316 E. University Drive, Phoenix

LEASE RATE: \$.75 / SF NNN

Rob Martensen, SIOR, CCIM Executive Vice President +1 602 222 5082 rob.martensen@colliers.com

This is a rare freestanding office warehouse building centrally located and close to Sky Harbor International Airport, I-10 freeway, downtown Phoenix and the east Valley.

- ±621 square feet of office
- Parcel: 124-46-035
- Frontage on University Drive
- Less than 1 mile to both I-10 and 143 freeways
- Excellent in-fill location