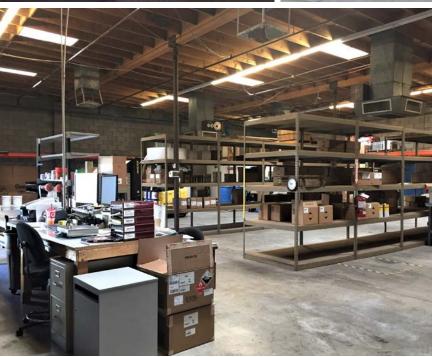

#### **FEATURES**

- ±4,250 square foot freestanding office/ warehouse building
- Air-conditioned warehouse
- Grade level loading
- Warehouse has cold storage/freezer(s)
- Cooler (90"H x 96"W x 117"D)
- Zoning: A-2, City of Phoenix

- ±621 square feet of office
- Parcel: 124-46-035
- Frontage on University Drive
- Less than 1 mile to both I-10 and 143 freeways
- Excellent in-fill location