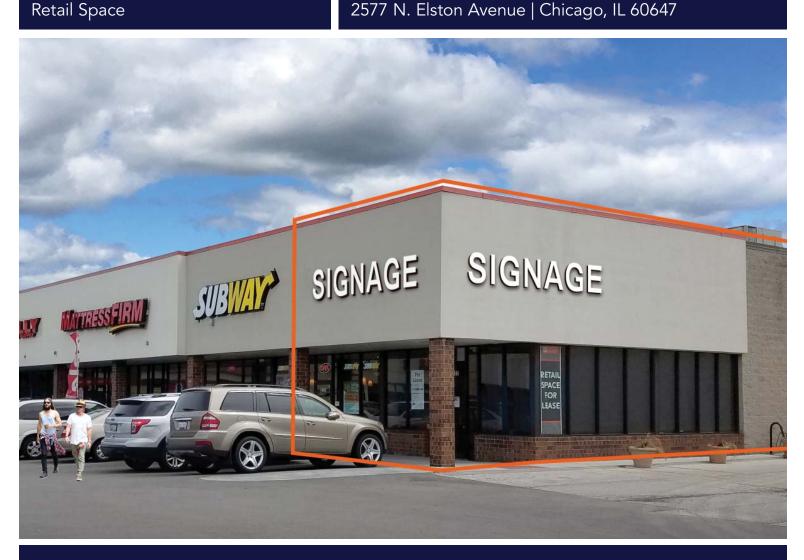

## Riverfront Plaza 2577 N. Elston Avenue | Chicago, IL 60647

• ± 1,900 SF small shop end-cap available

For Lease

- Highly visible location in 280,000 SF power center anchored by JoAnn Fabric, Micro Center and The Room Place
- Strong co-tenancy within center including US Bank, Petsmart and Subway
- Located in the Elston Avenue Corridor, a regional shopping destination with strong demand generators including one of the most successful Target stores in the country, a 14 theater Regal Cinema and a 24 hour XSport Fitness
- Market retailers include Target, Home Depot, Art Van Furniture, Regal Cinemas, Fresh Thyme Market, HomeGoods, Michaels, Value City Furniture, Starbucks, Chipotle, The Vitamin Shoppe, Potbelly, and many more