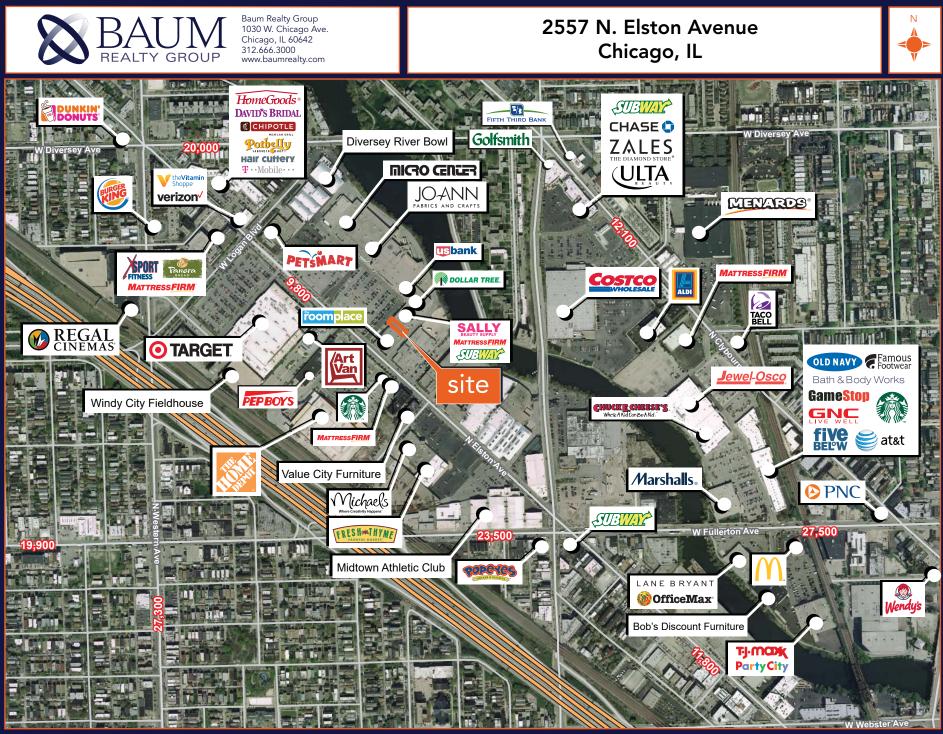

## Riverfront Plaza 2577 N. Elston Avenue | Chicago, IL 60647

• ± 1,900 SF small shop end-cap available

For Lease

- Highly visible location in 280,000 SF power center anchored by JoAnn Fabric, Micro Center and The Room Place
- Strong co-tenancy within center including US Bank, Petsmart and Subway
- Located in the Elston Avenue Corridor, a regional shopping destination with strong demand generators including one of the most successful Target stores in the country, a 14 theater Regal Cinema and a 24 hour XSport Fitness
- Market retailers include Target, Home Depot, Art Van Furniture, Regal Cinemas, Fresh Thyme Market, HomeGoods, Michaels, Value City Furniture, Starbucks, Chipotle, The Vitamin Shoppe, Potbelly, and many more

Doug Renner 312.275.3137 doug.renner@baumrealty.com

This map was produced using data from private and government sources deemed reliable. The information herein is provided without representation or warranty. Copyright © 2017 Baum Realty Group, LLC. All rights reserved.