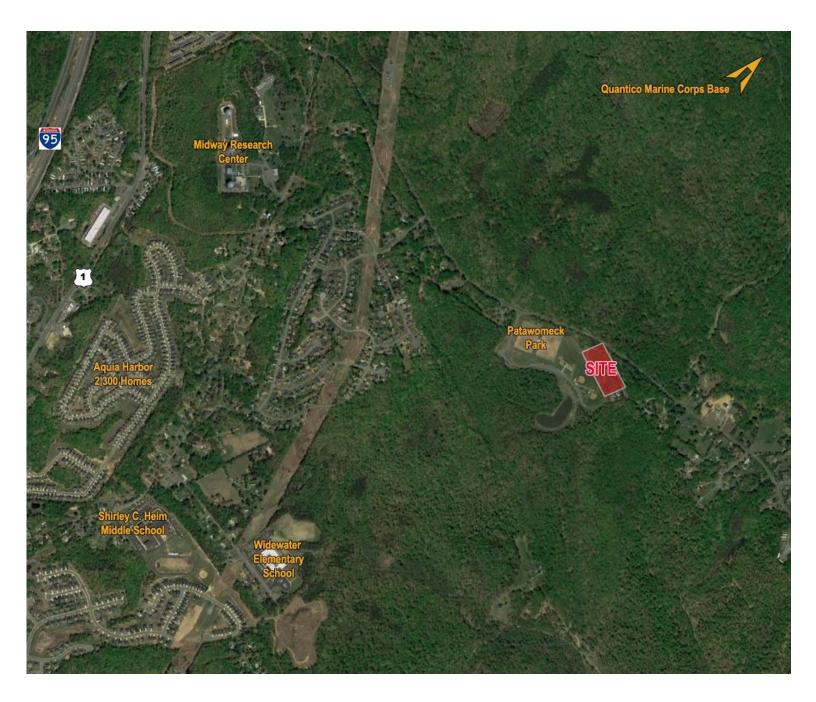

FOR SALE 25 Rectory Lane

Stafford, VA 22554

# **Property Features**

- Utilities on site
- Substantial road frontage
- Raw land
- Zoning A1AG
- Priced well below assessed value
- Property possesses valid title insurance
- 90% of taxes are paid by existing cell tower
- Parcel ID 22 18B

### Specifications

| Total Size | 5 Acres               |
|------------|-----------------------|
| Timing     | Available immediately |
| Sale Price | \$135,000             |

| Demographics      |           |           |          |
|-------------------|-----------|-----------|----------|
|                   | 1 Mile    | 3 Miles   | 5 Miles  |
| Population        | 237       | 12,937    | 53,573   |
| No. of Households | 80        | 4,162     | 16,810   |
| Avg. HH Income    | \$105,555 | \$102,527 | \$90,446 |