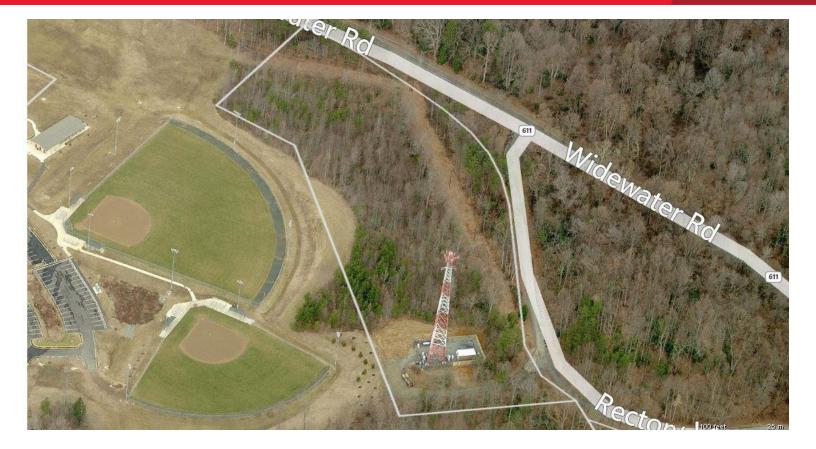

FOR SALE 25 Rectory Lane

Stafford, VA 22554

# **Property Features**

- Utilities on site
- Substantial road frontage
- Raw land
- Zoning A1AG
- Priced well below assessed value
- Property possesses valid title insurance
- 90% of taxes are paid by existing cell tower
- Parcel ID 22 18B

### Specifications

| Total Size | 5 Acres               |
|------------|-----------------------|
| Timing     | Available immediately |
| Sale Price | \$135,000             |

| Demographics      |           |           |          |
|-------------------|-----------|-----------|----------|
|                   | 1 Mile    | 3 Miles   | 5 Miles  |
| Population        | 237       | 12,937    | 53,573   |
| No. of Households | 80        | 4,162     | 16,810   |
| Avg. HH Income    | \$105,555 | \$102,527 | \$90,446 |