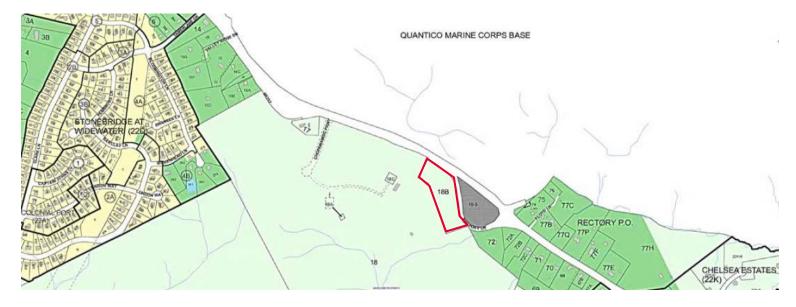

FOR SALE 25 Rectory Lane

Stafford, VA 22554

# **Property Features**

- Utilities on site
- Substantial road frontage
- Raw land
- Zoning A1AG
- Priced well below assessed value
- Property possesses valid title insurance
- 90% of taxes are paid by existing cell tower
- Parcel ID 22 18B

### Specifications

| Total Size | 5 Acres               |
|------------|-----------------------|
| Timing     | Available immediately |
| Sale Price | \$135,000             |

| Demographics      |           |           |          |
|-------------------|-----------|-----------|----------|
|                   | 1 Mile    | 3 Miles   | 5 Miles  |
| Population        | 237       | 12,937    | 53,573   |
| No. of Households | 80        | 4,162     | 16,810   |
| Avg. HH Income    | \$105,555 | \$102,527 | \$90,446 |