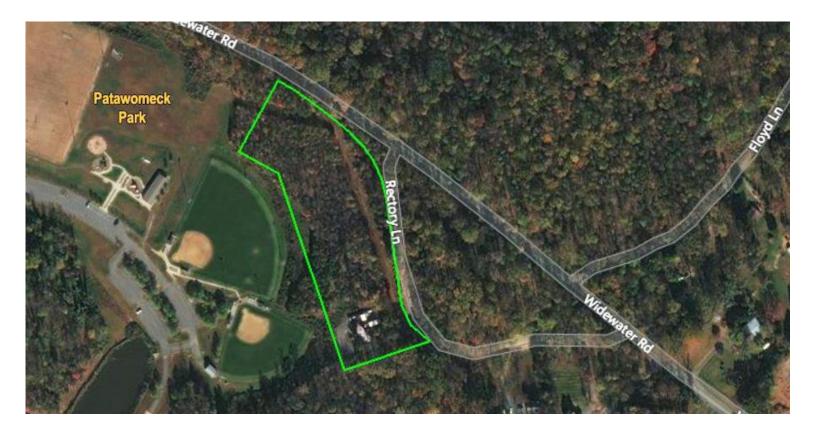

FOR SALE 25 Rectory Lane

Stafford, VA 22554

# **Property Features**

- Utilities on site
- Substantial road frontage
- Raw land
- Zoning A1AG
- Priced well below assessed value
- Property possesses valid title insurance
- 90% of taxes are paid by existing cell tower
- Parcel ID 22 18B

### Specifications

| Total Size | 5 Acres               |
|------------|-----------------------|
| Timing     | Available immediately |
| Sale Price | \$135,000             |

| Demographics      |           |           |          |
|-------------------|-----------|-----------|----------|
|                   | 1 Mile    | 3 Miles   | 5 Miles  |
| Population        | 237       | 12,937    | 53,573   |
| No. of Households | 80        | 4,162     | 16,810   |
| Avg. HH Income    | \$105,555 | \$102,527 | \$90,446 |