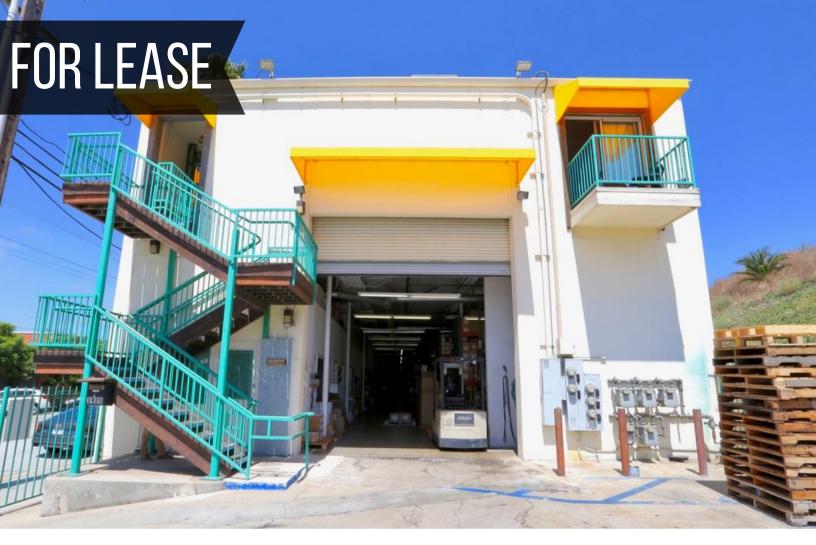

Warehouse Space with Private Offices Size: ± 6,000 SF | Rate: \$1.35/ SF Gross + Utilities

## PROPERTY HIGHLIGHTS

- Warehouse space with four private offices and two restrooms
- Fully sprinklered & heating throughout
- 12' x14' grade level roll up door & 15' clear height
- 120/140 single phase power and gas
- Zoned as CC-3-8
- 6 dedicated onsite parking spaces

## 1920 HANCOCK ST