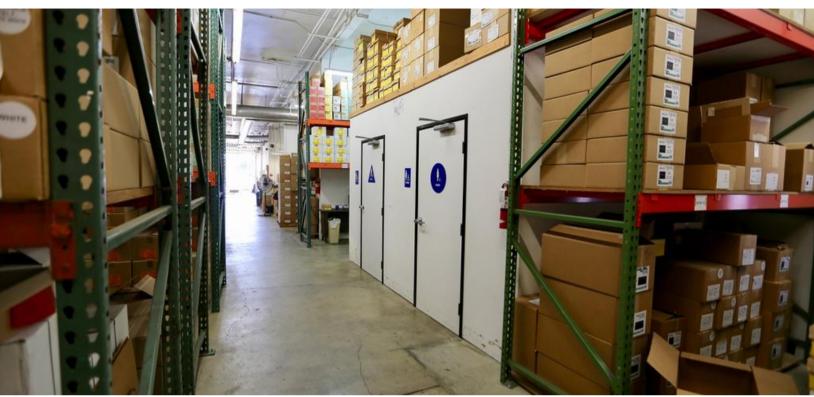

Warehouse Space with Private Offices Size: ± 6,000 SF | Rate: \$1.35/ SF Gross + Utilities

## PROPERTY HIGHLIGHTS

- Warehouse space with four private offices and two restrooms
- Fully sprinklered & heating throughout
- 12' x14' grade level roll up door & 15' clear height
- 120/140 single phase power and gas
- Zoned as CC-3-8
- 6 dedicated onsite parking spaces