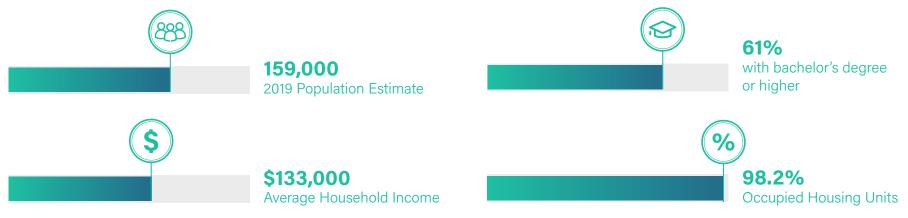

# Leading the North

www.VictoryRidge.com

**12TH MOST EDUCATED CITY IN AMERICA** 

36% w/ college degree or better

**UNIVERSITIES &** COLLEGES

30,700 Students

30% "MORE PRODUCTIVE" WORKFORCE

Ask us why.