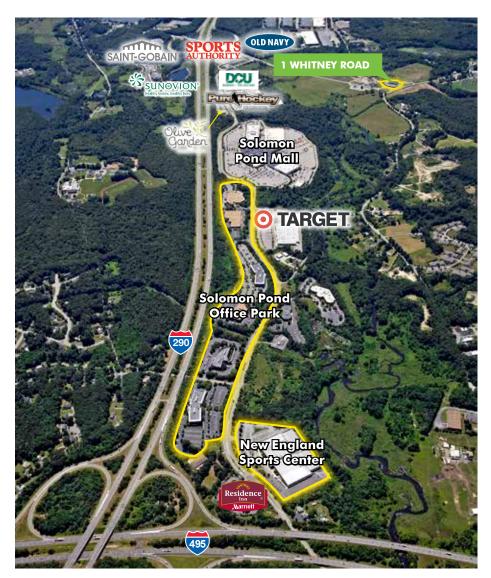

### PROPERTY DESCRIPTION

CBRE/New England would like to bring to your attention 37,114 SF of retail/office space available for sale or lease at 1 Whitney Road in Berlin, Massachusetts. 1 Whitney Road is conveniently located adjacent to Exit 25 off Interstate 290 and the Solomon Pond Mall, one of the Metro West's most vibrant retail destinations. The easily accessible location is convenient to Interstate 495, Routes 20, 62 and 85, and is situated amongst a bucolic setting. The attractive building features excellent street visibility and a strong daily car count. Originally built in 2007, 1 Whitney Road provides an opportunity to occupy/own one of I-495's newest developments.