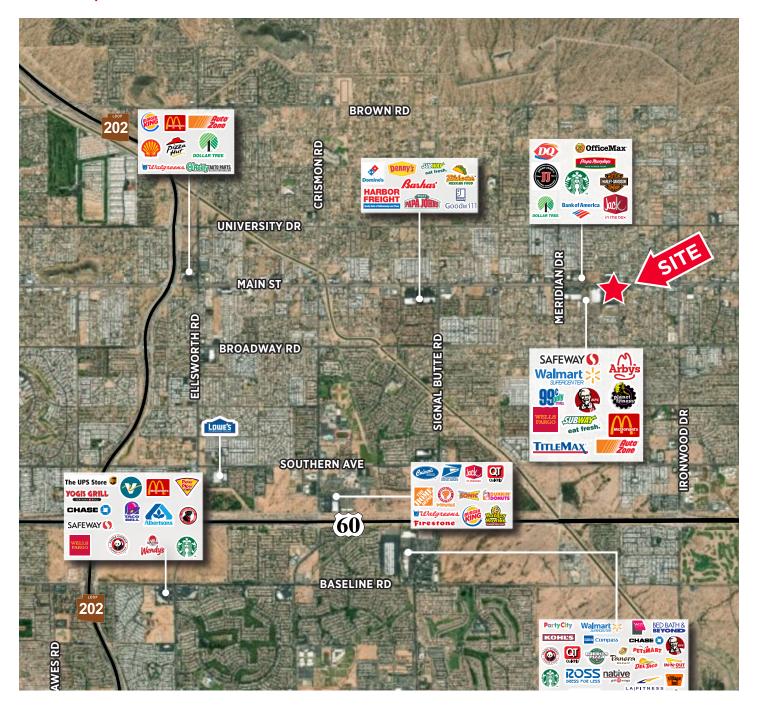

## **Property Highlights**

- ± 0.65 AC PAD available
- Highly visible hard corner location along Apache Trail. Which is the main thoroughfare through Apache Junction.
- · Price: Please Call
- Strong freeway access with the US 60 Highway located just 2 miles to the south & 202 3 miles west.
- Outparcel to a busy Walmart Supercenter.
- Other nearby national tenants include Safeway, Planet Fitness, Dollar Tree, Walgreens, Bank of America, Wells Fargo, KFC, Jack in the Box, Jimmy John's, McDonald's, AutoZone, and Starbucks.

## **Aerial Map**