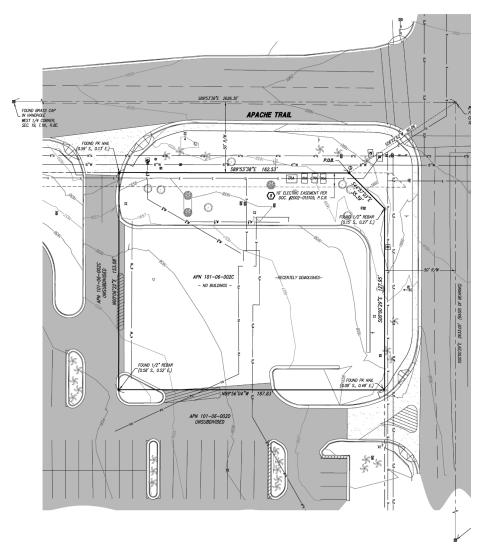

## A.L.T.A./A.C.S.M. LAND TITLE SURVEY

A PORTION OF THE SOUTHWEST QUARTER OF SECTION 19, TOWNSHIP 1 NORTH, RANGE 8 EAST, OF THE GILA AND SALT RIVER BASE AND MERIDIAN, PINAL COUNTY, ARIZONA.

VICINITY MAP T.IN., R.BE., G.&S.R.B.& M. PINAL COUNTY, ARIZONA

### BENCHMARK

### BASIS OF BEARING

PARCEL AREA
AREA = 28,405 SQ. FT., OR 0.652 ACRES, MORE OR LESS.