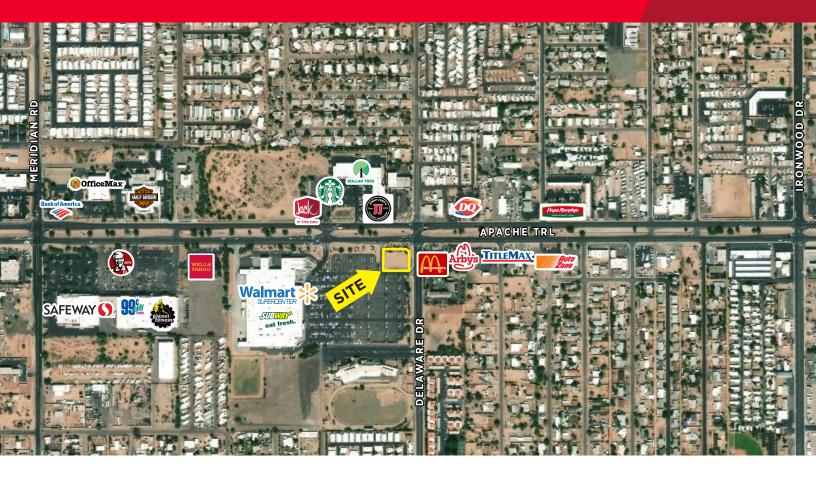

## **Aerial Map**

## **Property Highlights**

- ± 0.65 AC PAD available
- Highly visible hard corner location along Apache Trail. Which is the main thoroughfare through Apache Junction.
- · Price: Please Call
- Strong freeway access with the US 60 Highway located just 2 miles to the south & 202 3 miles west.
- Outparcel to a busy Walmart Supercenter.
- Other nearby national tenants include Safeway, Planet Fitness, Dollar Tree, Walgreens, Bank of America, Wells Fargo, KFC, Jack in the Box, Jimmy John's, McDonald's, AutoZone, and Starbucks.

### **Traffic Counts**

| North on Delaware    | 6,544 VPD  |
|----------------------|------------|
| South on Delaware    | 7,939 VPD  |
| West on Apache Trail | 23,456 VPD |
| East on Apache Trail | 23,824 VPD |
| CoStar: 2018         |            |