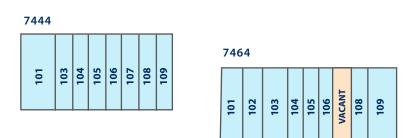

# SITE PLAN

#### 7444 WINCHESTER RD

| SUITE | TENANT                                 | SIZE (SF) |
|-------|----------------------------------------|-----------|
| 101   | Tobacco Superstore                     | 1,765     |
| 103   | Metro PCS                              | 1,330     |
| 104   | Regional Finance                       | 1,330     |
| 105   | Citizen's Savings Bank & Trust Company | 1,410     |
| 106   | TN National Guard                      | 1,330     |
| 107   | Ace Cash Express                       | 1,330     |
| 108   | Square One Staffing                    | 1,330     |
| 109   | Polo Wine & Liquor                     | 1,435     |

#### 7464 WINCHESTER RD

| SUITE | TENANT                           | SIZE (SF) |
|-------|----------------------------------|-----------|
| 101   | Domino's Pizza                   | 1,575     |
| 102   | Red Wing Shoes                   | 1,875     |
| 103   | Game X Change                    | 2,070     |
| 104   | UBreakIFix                       | 1,500     |
| 105   | YNS Beauty Place                 | 1,500     |
| 106   | H&R Block                        | 1,500     |
| 107   | AVAILABLE                        | 1,500     |
| 108   | Quality Jewelry & Jewelry Repair | 1,500     |
| 109   | Verizon Wireless                 | 2,700     |