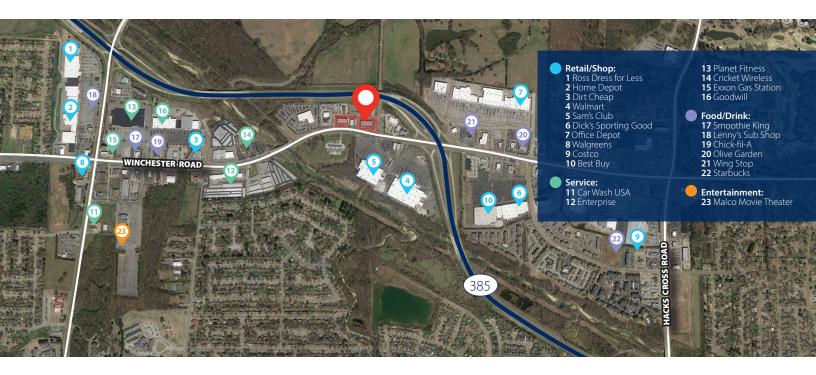

## OPPORTUNITY

- Excellent visibility from Winchester Road (40,834
  VPD) and Hwy 385 (70,787 VPD)
- Current tenants include Verizon, H&R Block,
  Domino's Pizza, Citizen's Bank, Polo Wine & Liquor and Red Wing Shoes
- Close proximity to several major retailers