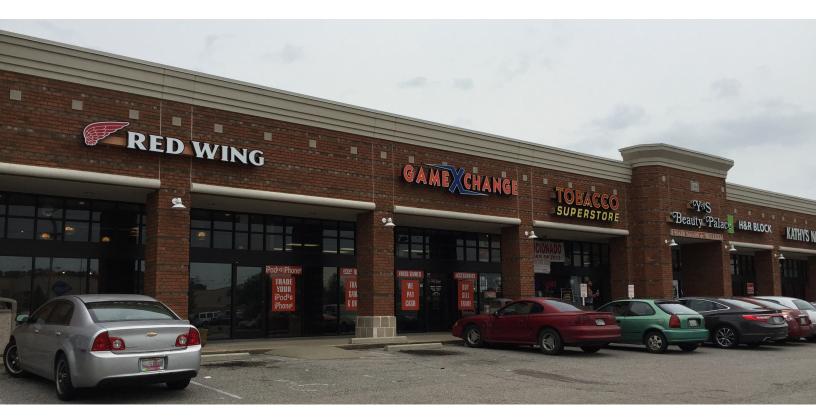

## OPPORTUNITY

- Excellent visibility from Winchester Road (40,834
  VPD) and Hwy 385 (70,787 VPD)
- Current tenants include Verizon, H&R Block,
  Domino's Pizza, Citizen's Bank, Polo Wine & Liquor and Red Wing Shoes
- Close proximity to several major retailers

### Polo Shopping Center | 7444-7464 Winchester Road