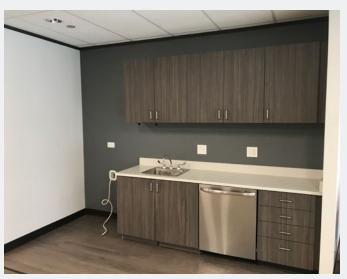

# **Property Overview**

- Well-located 2,183 SF office suite available for lease in recently renovated historic LoDo building
- Floor to ceiling windows provide natural light throughout
- Tastefully appointed modern finishes, newly upgraded kitchen, and large all-glass conference room
- Prime location surrounded by fine-dining, upscale hotels, shopping, entertainment venues, and more
- On-site ownership and property management
- Easy access to I-25, Speer Blvd, and Auraria Pkwy