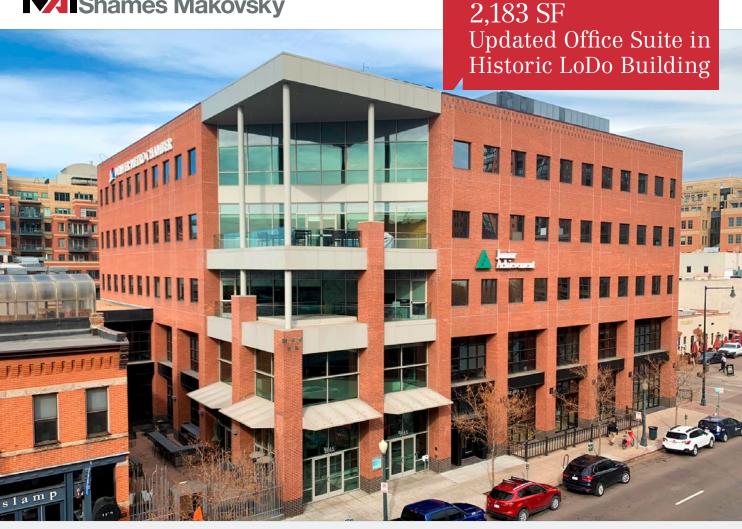

# Chamber Building

1445 Market Street, Suite 280 Denver, Colorado 80202

# **Property Overview**

- Well-located 2,183 SF office suite available for lease in recently renovated historic LoDo building
- Floor to ceiling windows provide natural light throughout
- Tastefully appointed modern finishes, newly upgraded kitchen, and large all-glass conference room
- Prime location surrounded by fine-dining, upscale hotels, shopping, entertainment venues, and more
- On-site ownership and property management
- Easy access to I-25, Speer Blvd, and Auraria Pkwy

### **Property Facts**

For Lease

| Available SF:        | 2,183 SF    |
|----------------------|-------------|
| Building SF:         | 74,623 SF   |
| Year Built / Renov.: | 1985 / 2015 |