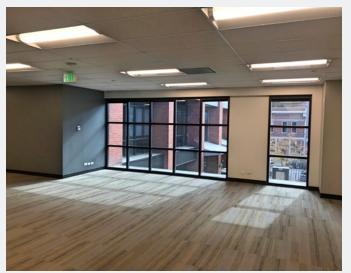

# **Property Overview**

- Well-located 2,183 SF office suite available for lease in recently renovated historic LoDo building
- Floor to ceiling windows provide natural light throughout
- Tastefully appointed modern finishes, newly upgraded kitchen, and large all-glass conference room
- Prime location surrounded by fine-dining, upscale hotels, shopping, entertainment venues, and more
- On-site ownership and property management
- Easy access to I-25, Speer Blvd, and Auraria Pkwy