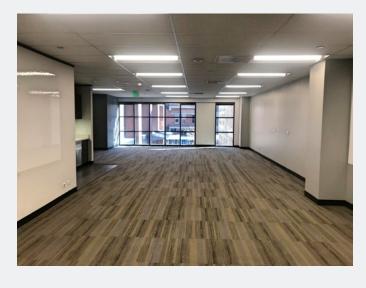

# **Property Overview**

- Well-located 2,183 SF office suite available for lease in recently renovated historic LoDo building
- Floor to ceiling windows provide natural light throughout
- Tastefully appointed modern finishes, newly upgraded kitchen, and large all-glass conference room
- Prime location surrounded by fine-dining, upscale hotels, shopping, entertainment venues, and more
- On-site ownership and property management
- Easy access to I-25, Speer Blvd, and Auraria Pkwy