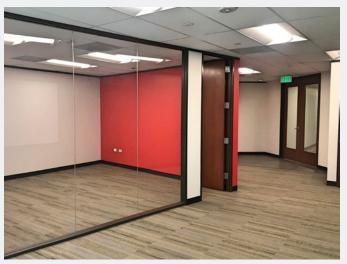

# **Property Overview**

- Well-located 2,183 SF office suite available for lease in recently renovated historic LoDo building
- Floor to ceiling windows provide natural light throughout
- Tastefully appointed modern finishes, newly upgraded kitchen, and large all-glass conference room
- Prime location surrounded by fine-dining, upscale hotels, shopping, entertainment venues, and more
- On-site ownership and property management
- Easy access to I-25, Speer Blvd, and Auraria Pkwy