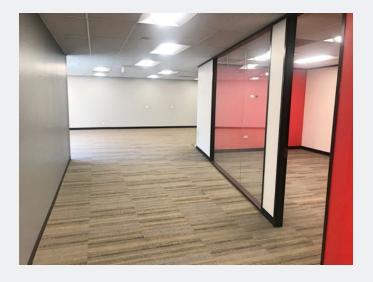

# **Property Overview**

- Well-located 2,183 SF office suite available for lease in recently renovated historic LoDo building
- Floor to ceiling windows provide natural light throughout
- Tastefully appointed modern finishes, newly upgraded kitchen, and large all-glass conference room
- Prime location surrounded by fine-dining, upscale hotels, shopping, entertainment venues, and more
- On-site ownership and property management
- Easy access to I-25, Speer Blvd, and Auraria Pkwy