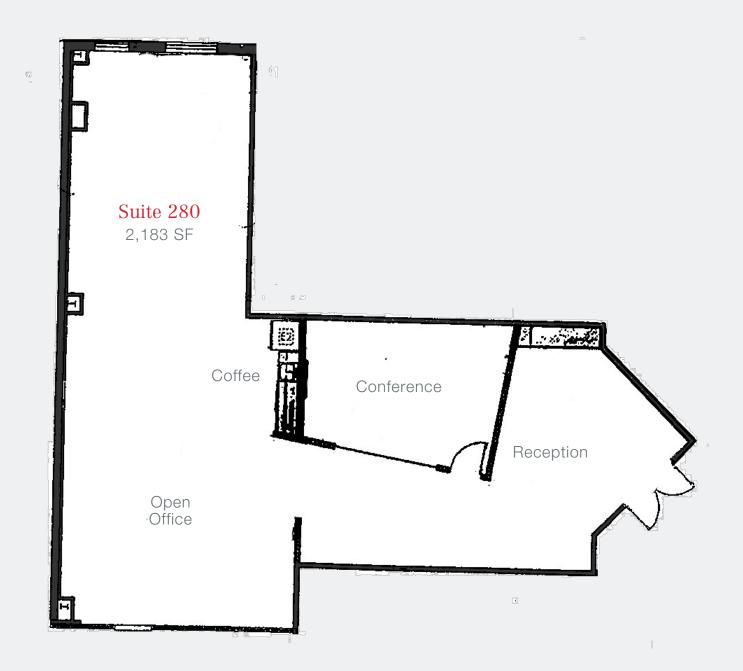

# **Property Overview**

- Well-located 2,183 SF office suite available for lease in recently renovated historic LoDo building
- Floor to ceiling windows provide natural light throughout
- Tastefully appointed modern finishes, newly upgraded kitchen, and large all-glass conference room
- Prime location surrounded by fine-dining, upscale hotels, shopping, entertainment venues, and more
- On-site ownership and property management
- Easy access to I-25, Speer Blvd, and Auraria Pkwy

### **Property Facts**

For Lease

| Available SF:        | 2,183 SF    |
|----------------------|-------------|
| Building SF:         | 74,623 SF   |
| Year Built / Renov.: | 1985 / 2015 |