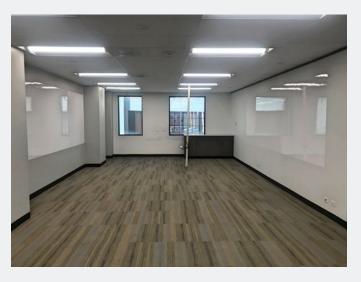

# **Property Overview**

- Well-located 2,183 SF office suite available for lease in recently renovated historic LoDo building
- Floor to ceiling windows provide natural light throughout
- Tastefully appointed modern finishes, newly upgraded kitchen, and large all-glass conference room
- Prime location surrounded by fine-dining, upscale hotels, shopping, entertainment venues, and more
- On-site ownership and property management
- Easy access to I-25, Speer Blvd, and Auraria Pkwy