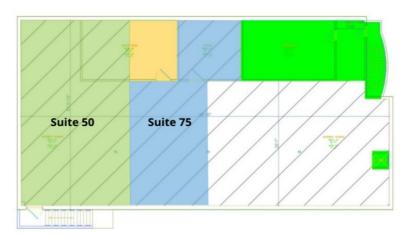

### **AVAILABLE SPACES**

| SUITE   | SIZE      | RATE               |
|---------|-----------|--------------------|
| 100     | 3,804 RSF | \$16.25/SF/yr (MG) |
| 125     | 2,000 RSF | \$16.25/SF/yr (MG) |
| 800     | 756 RSF   | \$16.25/SF/yr (MG) |
| 50      | 1,900 RSF | \$8.00/SF/yr (MG)  |
| 50 + 75 | 2,965 RSF | \$8.00/SF/yr (MG)  |
|         |           |                    |