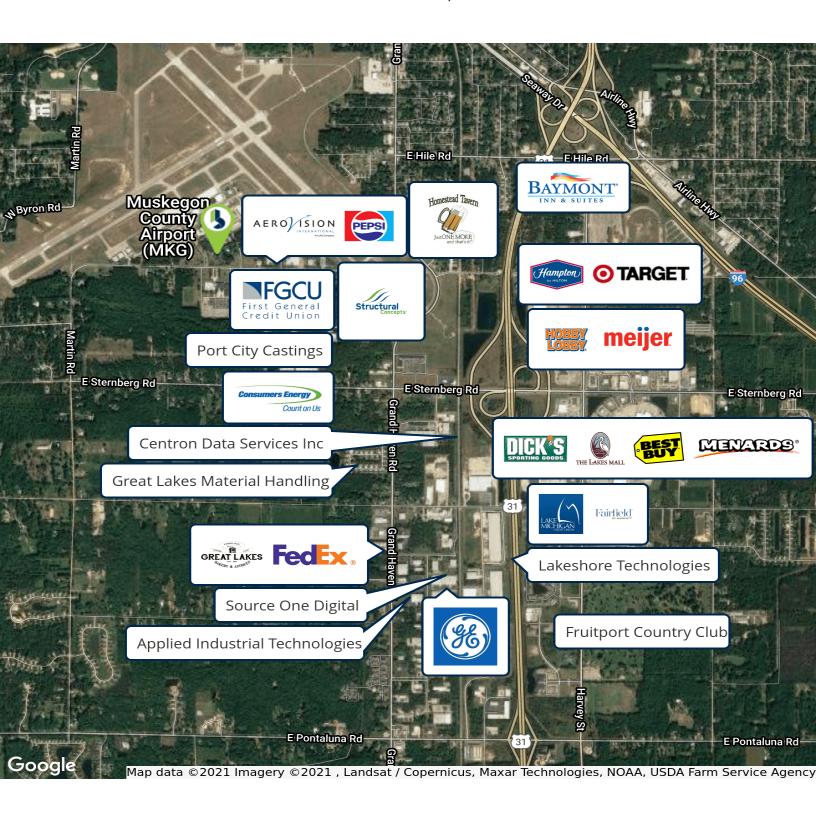

#### **PROPERTY OVERVIEW**

The Horizon Building is a Class A office building at the entrance to Muskegon County Regional Airport within the Hi-Tech Muskegon Airport Business Park. This perfect Lakeshore building is off of US-31 between Grand Haven and Muskegon within the Norton Shores community. Its private setting is surrounded by woodlands, while offering extensive free parking. There are many amenities around this collaborative office park which include local, regional and national retailers, along with The Lakes Mall.

#### PROPERTY HIGHLIGHTS

- The GREENEST building in Muskegon County coming soon
- Powered by 100% renewable energy with solar electric coming soon
- Under NEW management
- FREE WIFI in common areas
- New digital signage and furniture coming soon
- Newly painted and carpeted lobby area coming soon
- Secured surveillance of hallways and parking lots coming
- Access to shared conference room and breakroom