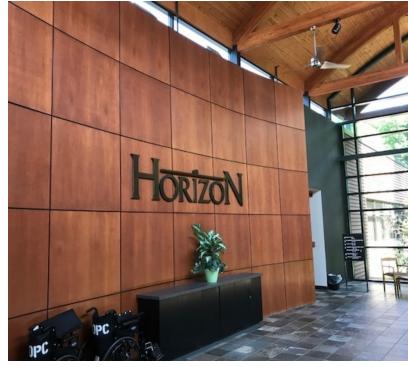

#### **PROPERTY OVERVIEW**

The Horizon Building is a Class A office building at the entrance to Muskegon County Regional Airport within the Hi-Tech Muskegon Airport Business Park. This perfect Lakeshore building is off of US-31 between Grand Haven and Muskegon within the Norton Shores community. Its private setting is surrounded by woodlands, while offering extensive free parking. There are many amenities around this collaborative office park which include local, regional and national retailers, along with The Lakes Mall.

#### PROPERTY HIGHLIGHTS

- The GREENEST building in Muskegon County coming soon
- Powered by 100% renewable energy with solar electric coming soon
- Under NEW management
- FREE WIFI in common areas
- New digital signage and furniture coming soon
- Newly painted and carpeted lobby area coming soon
- Secured surveillance of hallways and parking lots coming
- Access to shared conference room and breakroom