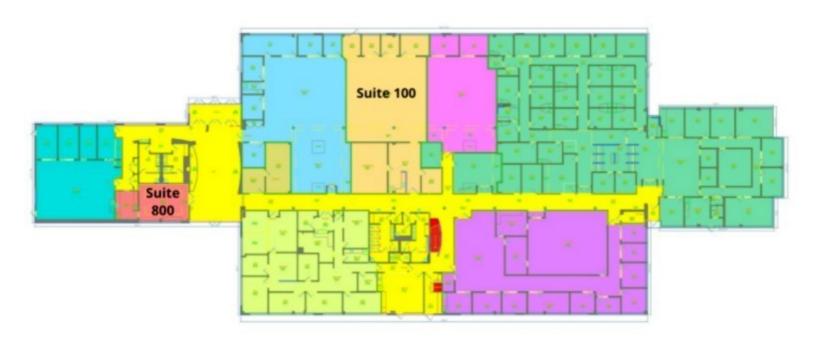

### **AVAILABLE SPACES**

| SUITE   | SIZE      | RATE               |
|---------|-----------|--------------------|
| 100     | 3,804 RSF | \$16.25/SF/yr (MG) |
| 125     | 2,000 RSF | \$16.25/SF/yr (MG) |
| 800     | 756 RSF   | \$16.25/SF/yr (MG) |
| 50      | 1,900 RSF | \$8.00/SF/yr (MG)  |
| 50 + 75 | 2,965 RSF | \$8.00/SF/yr (MG)  |
|         |           |                    |