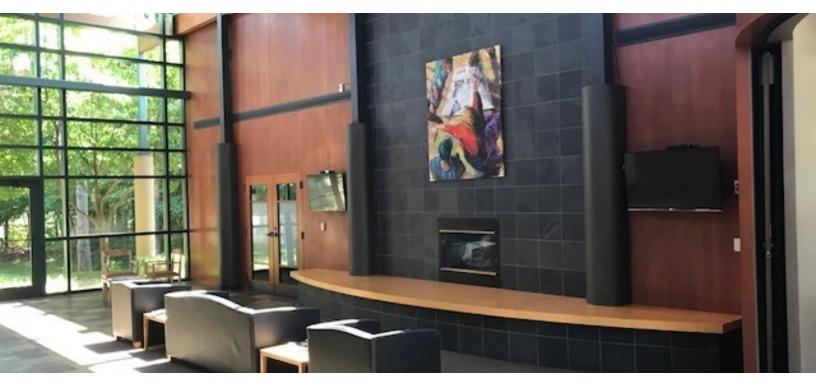

#### **PROPERTY OVERVIEW**

The Horizon Building is a Class A office building at the entrance to Muskegon County Regional Airport within the Hi-Tech Muskegon Airport Business Park. This perfect Lakeshore building is off of US-31 between Grand Haven and Muskegon within the Norton Shores community. Its private setting is surrounded by woodlands, while offering extensive free parking. There are many amenities around this collaborative office park which include local, regional and national retailers, along with The Lakes Mall.

#### PROPERTY HIGHLIGHTS

- The GREENEST building in Muskegon County coming soon
- Powered by 100% renewable energy with solar electric coming soon
- Under NEW management
- FREE WIFI in common areas
- New digital signage and furniture coming soon
- Newly painted and carpeted lobby area coming soon
- Secured surveillance of hallways and parking lots coming
- Access to shared conference room and breakroom