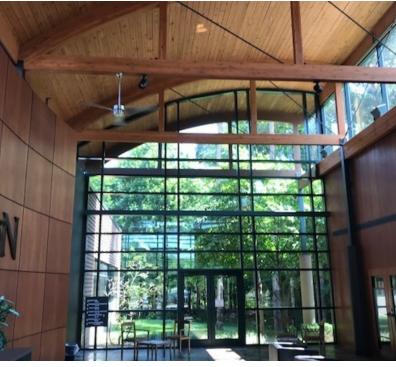

#### **PROPERTY OVERVIEW**

The Horizon Building is a Class A office building at the entrance to Muskegon County Regional Airport within the Hi-Tech Muskegon Airport Business Park. This perfect Lakeshore building is off of US-31 between Grand Haven and Muskegon within the Norton Shores community. Its private setting is surrounded by woodlands, while offering extensive free parking. There are many amenities around this collaborative office park which include local, regional and national retailers, along with The Lakes Mall.

#### PROPERTY HIGHLIGHTS

- The GREENEST building in Muskegon County coming soon
- Powered by 100% renewable energy with solar electric coming soon
- Under NEW management
- FREE WIFI in common areas
- New digital signage and furniture coming soon
- Newly painted and carpeted lobby area coming soon
- Secured surveillance of hallways and parking lots coming
- Access to shared conference room and breakroom