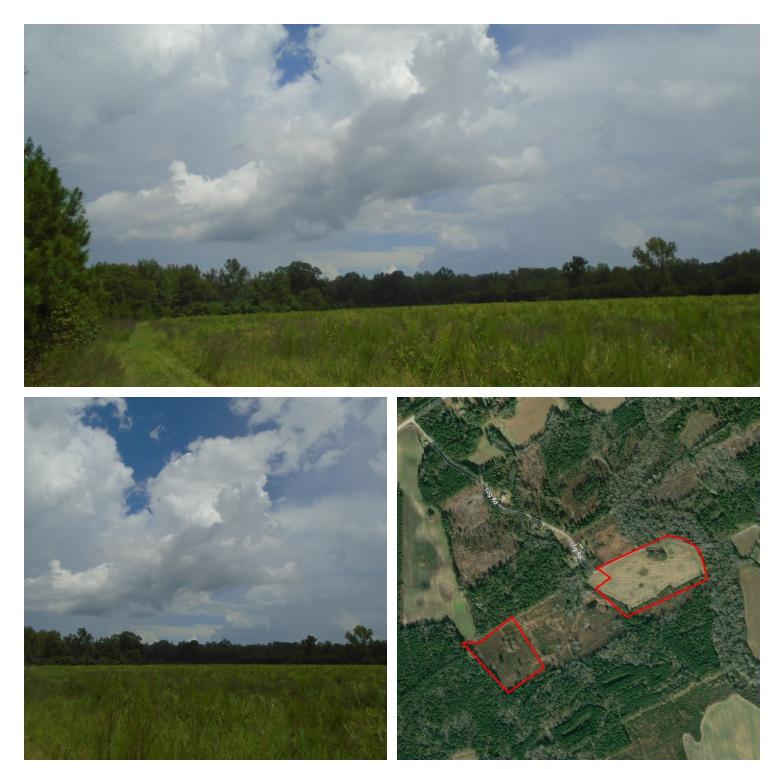

# LOG ROAD - LYNCHBURG SC \$99,000

Log Road Lynchburg, SC 29080

LOT SIZE Two separate lots totaling 41 acres.

AREA Located at the end of Log Road off of Florence Hwy, in between Lynchburg and Mayesville. CBCWORLDWIDE.COM

### PROPERTY OVERVIEW

+/- 41 acres of land for sale on Log Road off of Florence Hwy. Site would make a great residential, recreational or mini-farm piece.