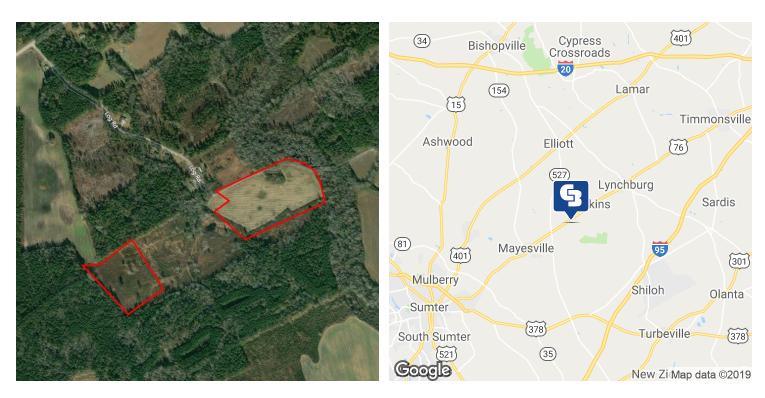

# LOG ROAD - LYNCHBURG SC \$99,000

Log Road Lynchburg, SC 29080

LOT SIZE Two separate lots totaling 41 acres.

AREA Located at the end of Log Road off of Florence Hwy, in between Lynchburg and Mayesville. CBCWORLDWIDE.COM

## LOG ROAD

Log Road, Lynchburg, SC 29080