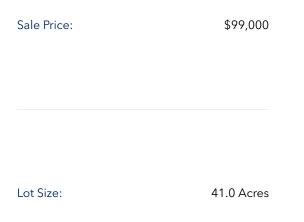

# LOG ROAD - LYNCHBURG SC \$99,000

Log Road Lynchburg, SC 29080

LOT SIZE Two separate lots totaling 41 acres.

AREA Located at the end of Log Road off of Florence Hwy, in between Lynchburg and Mayesville. CBCWORLDWIDE.COM

### PROPERTY OVERVIEW

+/- 41 acres of land for sale on Log Road off of Florence Hwy. Site would make a great residential, recreational or mini-farm piece.