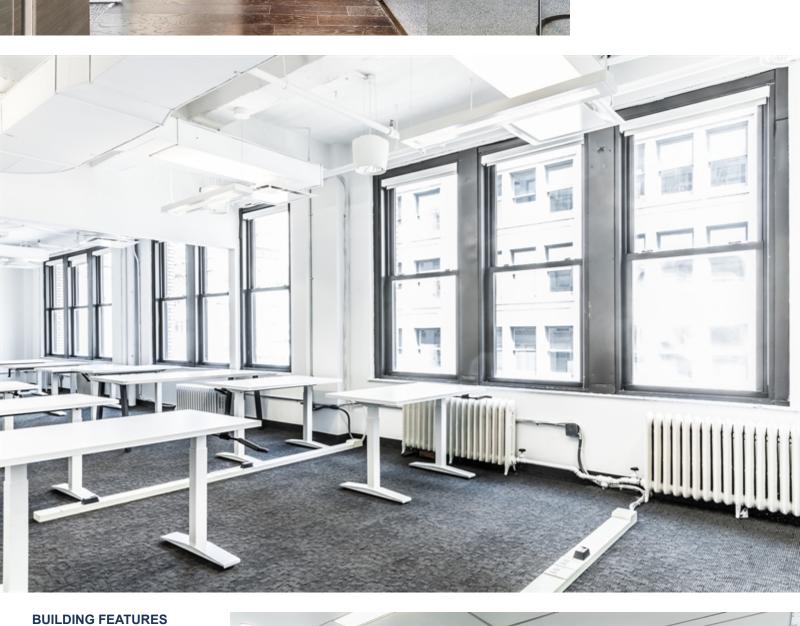

### • Entire 9th Floor • 11'1" Slab-to-Slab Ceiling

- Heights • Wet pantry featuring white cabinetry & granite
- countertops • Move-in Ready with some
- Tenant Controlled HVAC

furniture available

• Sub-metered electric

#### • In the heart of Flatiron/ Chelsea districts

• 24/7 Attended Lobby & **Building Access** 

- Only a few blocks from all major subway lines
- the ground floor of building (one of which is Michelin Star)