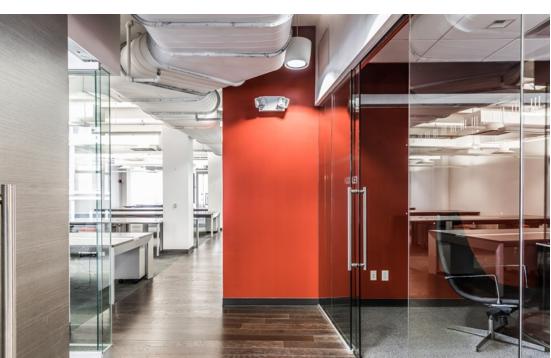

# **16 WEST 22ND STREET**

**Between Fifth and Sixth Avenues** 

## PRIME FLATIRON 13,000 SF FULL FLOOR LOFT SPACE



E9

**SUITE** 

13,000

**RSF** 

**Upon Request** 

**DOWNLOAD** 

**VIRTUAL TOUR** 

**ASKING RENT** 

**POSSESSION** 

**Immediate** 

Negotiable

**TERM** 

**DOWNLOAD FLOOR** 

**PLAN** 

**DOWNLOAD** 

**PHOTOS** 

**SPACE FEATURES** 

**DOWNLOAD** 

**BROCHURE** 



### • Entire 9th Floor • 11'1" Slab-to-Slab Ceiling

- Heights • Wet pantry featuring white cabinetry & granite
- countertops • Move-in Ready with some
- Tenant Controlled HVAC

furniture available

• Sub-metered electric



#### • In the heart of Flatiron/ Chelsea districts

• 24/7 Attended Lobby & **Building Access** 

- Only a few blocks from all major subway lines
- the ground floor of building (one of which is Michelin Star)





FOR INFORMATION, PLEASE CONTACT:

Č

Barbara Yagoda Senior Managing Director (212) 372.2168 byagoda@gfpre.com

**DOWNLOAD BROCHURE** 





gfpre.com