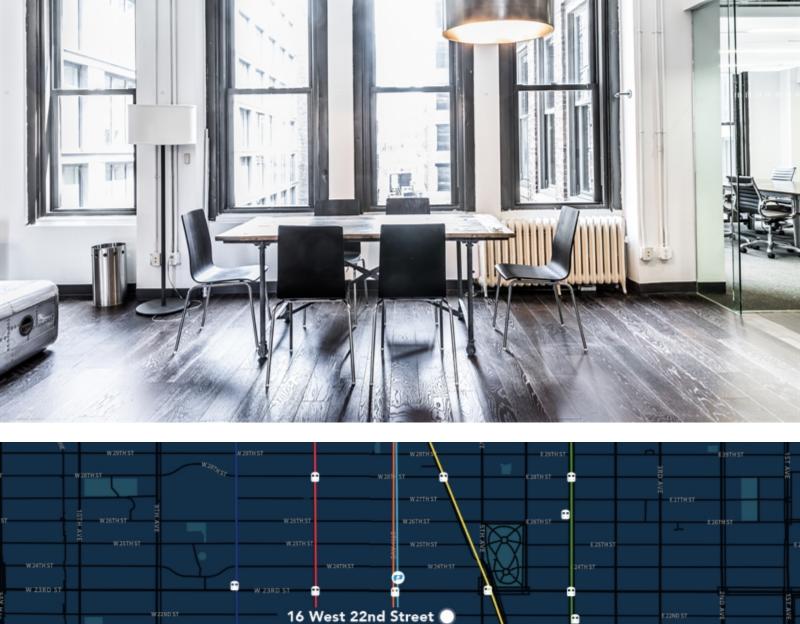

## PRIME FLATIRON 13,000 SF FULL FLOOR LOFT SPACE

E9

**SUITE** 

13,000

**RSF** 

**Upon Request** 

**DOWNLOAD** 

**VIRTUAL TOUR** 

### • Entire 9th Floor • 11'1" Slab-to-Slab Ceiling

- Heights • Wet pantry featuring white cabinetry & granite
- countertops • Move-in Ready with some
- Tenant Controlled HVAC

furniture available

• Sub-metered electric

#### • In the heart of Flatiron/ Chelsea districts

• 24/7 Attended Lobby & **Building Access** 

- Only a few blocks from all major subway lines
- the ground floor of building (one of which is Michelin Star)