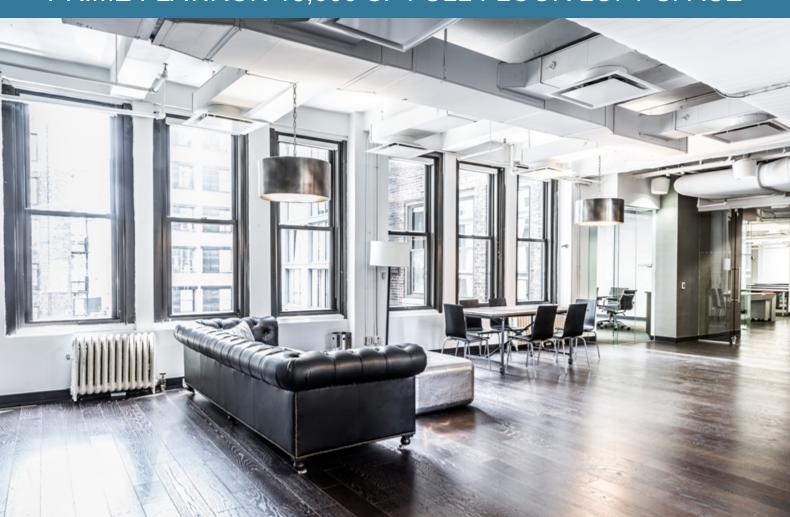

## PRIME FLATIRON 13,000 SF FULL FLOOR LOFT SPACE

E9

**SUITE** 

13,000

**RSF** 

**Upon Request** 

**DOWNLOAD** 

**VIRTUAL TOUR** 

### • Entire 9th Floor • 11'1" Slab-to-Slab Ceiling

- Heights • Wet pantry featuring white cabinetry & granite
- countertops • Move-in Ready with some
- Tenant Controlled HVAC

furniture available

• Sub-metered electric