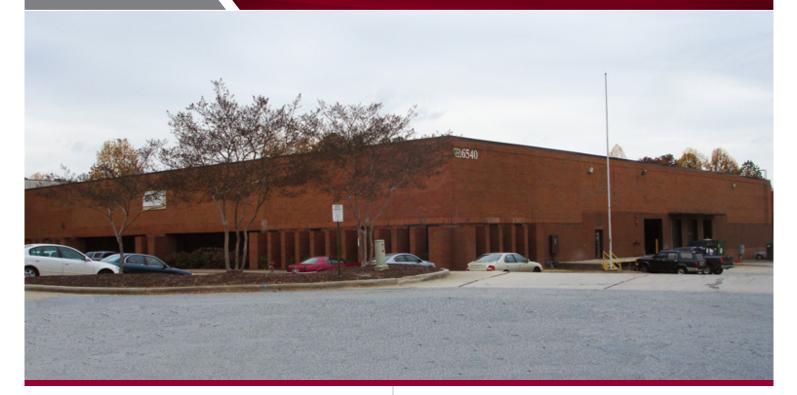

#### + 5,000 - 10,000 SF AVAILABLE 6540 PEACHTREE INDUSTRIAL BLVD., SUITE A, NORCROSS, GA 30071

#### **PROPERTY HIGHLIGHTS:**

- 5,000 SF 10,000 SF warehouse storage
- 3 Private offices avaliable
- 4 Dock high doors
- 22' Clear ceiling height
- Short-term storage avaliable
- Term through November 30, 2015
- Easily accessible to I-285 and I-85