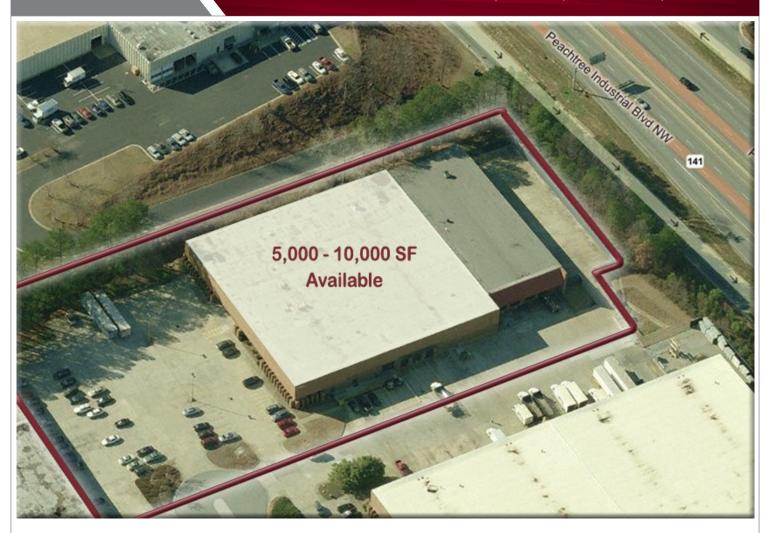

#### + 5,000 - 10,000 SF AVAILABLE 6540 PEACHTREE INDUSTRIAL BLVD., SUITE A, NORCROSS, GA 30071

#### **PROPERTY HIGHLIGHTS:**

- 5,000 SF 10,000 SF warehouse storage
- 3 Private offices avaliable
- 4 Dock high doors
- 22' Clear ceiling height
- Short-term storage avaliable
- Term through November 30, 2015
- Easily accessible to I-285 and I-85