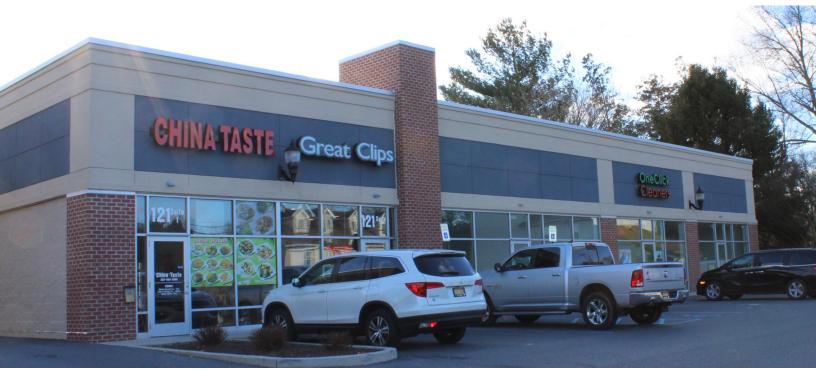

## CR Plaza II, Route 13

## Camden, DE

#### **Property Information**

- $\Rightarrow$  1,400+/- SF End-Cap Unit, Vanilla Shell
- $\Rightarrow$  2,200+/- SF Interior Unit, prev. Karate Studio
- $\Rightarrow$  Up To 6,000+/- SF Proposed New Construction
- $\Rightarrow$  Lease Price Starting at \$15.00 psf NNN
- $\Rightarrow$  Out Parcel Ground Lease Also Available