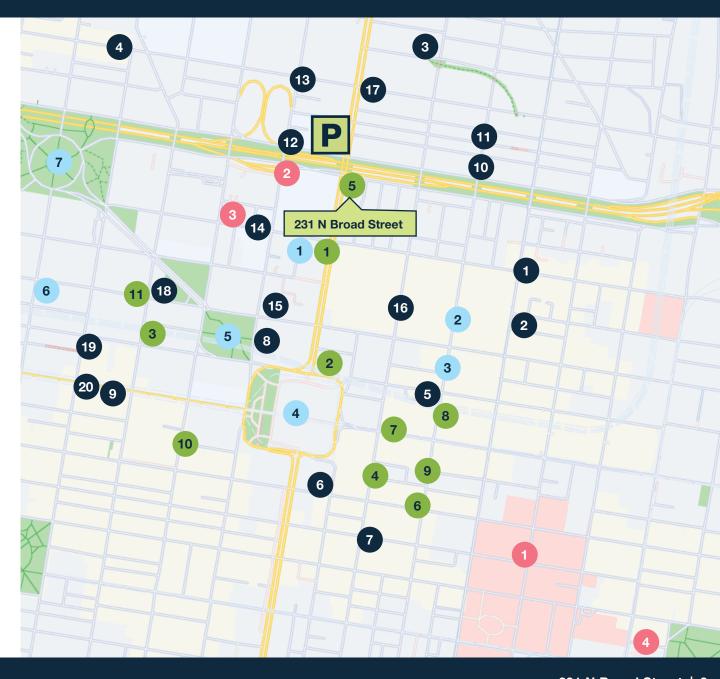

# **AREA AMENITIES**

#### **AREA MEDICAL FACILITIES**

- 1. Jefferson University
- 3. Magee Rehabilitation
- 2. Drexel University College 4. Pennsylvania Hospital of Medicine

#### **FOOD & RESTAURANTS**

- 1. Dim Sum Garden
- 2. Bon Chon Philadelphia
- 3. Cafe Lift
- 4. Sabrina's Cafe
- 5. Maggiano's Little Italy
- 6. Fogo de Chao
- 7. El Vez
- 8. Parc
- 9. Gran Caffe L'Aquila
- 10. Elixr Coffee Roasters

- 11. Wood Street Pizza
- 12. Turbo Thai
- 13. Westy's Tavern
- 14. Rex Pizza & Beer
- 15. Food's on First Diner
- 16. Nom Wah
- 17. Cafe Gabi
- 18. Animo Juice and
- **Burrito Bar**
- 19. Good Day Eatery
- 20. Green Eggs Cafe

#### STORES, RETAIL & SHOPS

- 1. 7-Eleven
- 2. Trader Joe's
- 3. Walgreens
- 4. Old Nelson Food Co.
- 5. Walgreens
- 6. Target

- 7. Starbucks
- 8. Fine Wine & **Good Spirits**
- 9. City Fitness
- 10. Wawa
- 11. Wawa

#### **AREA ATTRACTIONS**

- 1. Pennsylvania Academy of the Fine Arts
- 2. Pennsylvania Convention Center
- 3. Reading Terminal Market
- 4. Philadelphia City Hall
- 5. Love Park
- 6. The Four Seasons Hotel
- 7. Logan Square