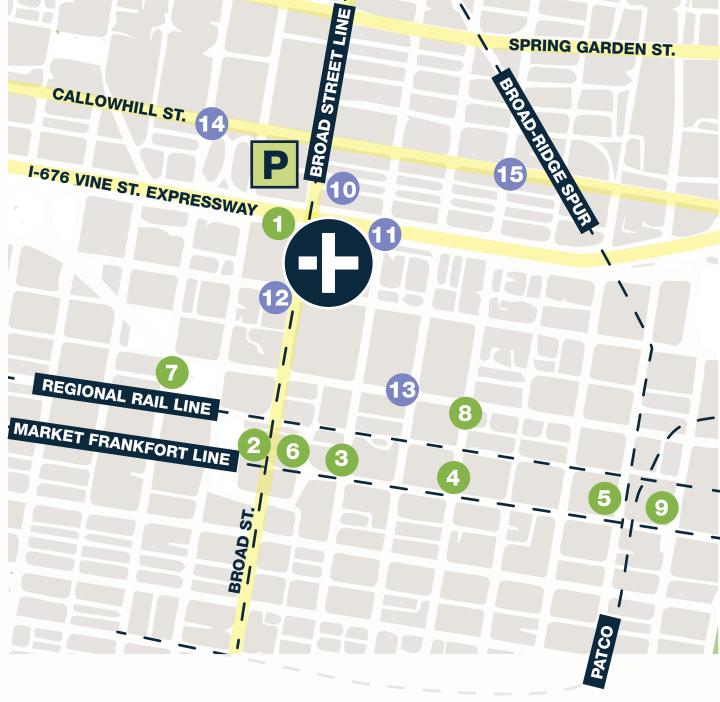

## TRANSPORTATION MAP

#### **SEPTA SUBWAY STOPS SEPTA BUS ROUTES**

- 1. Race-Vine Station: 1-minute walk
- 2. City Hall Station: 6-minute walk 2-minute bike
- 3. 13th Street Station: 8-minute walk 2-minute bike
- 4. 11th Street Station: 13-minute walk 5-minute bike
- 5. 8th Street Station 18-minute walk 7-minute bike

#### **TROLLEY STOPS**

6. 13th Street Trolley: 8-minute walk 2-minute bike

#### **REGIONAL RAIL STOPS**

- 7. Suburban Station: 9-minute walk 4-minute bike
- 8. Jefferson Station: 13-minute walk 6-minute bike

#### **PATCO STOPS**

9. 8th Street Station: 18-minute walk 7-minute bike

- 10. Bus route #47
- 11. Bus routes #400, #401, #402, #406, #410. #412
- 12. Bus routes #4. #16 #27, #400, #401, #402, #404, #406 #410, #412
- 13. Bus routes #23, #45
- 14. Bus route #27
- 15. Bus routes #23. #61