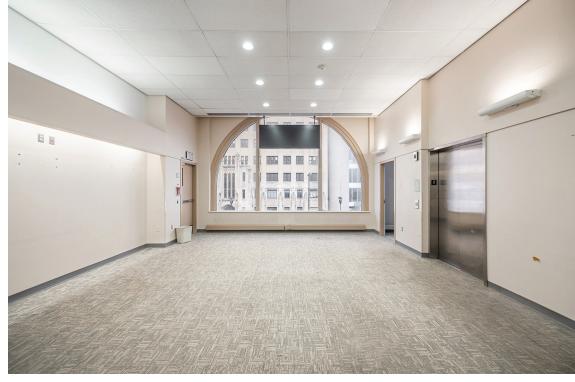

# **PROPERTY INFORMATION**

- Newly acquired multi-tenant medical office building offering 5,000-10,000sf over 3 floors of efficiently laid out clinical office space
- Existing configurations are conducive to a variety of medical uses. There is also an opportunity for build-to-suit spaces meeting specific needs
- This facility offers convenient access to a **covered** parking garage, providing direct access for physicians, staff and patients
- Each full-floor suite offers patient-friendly direct elevator access and wayfinding from the building's ground floor lobby
- Situated prominently on the N. Broad Street key artery