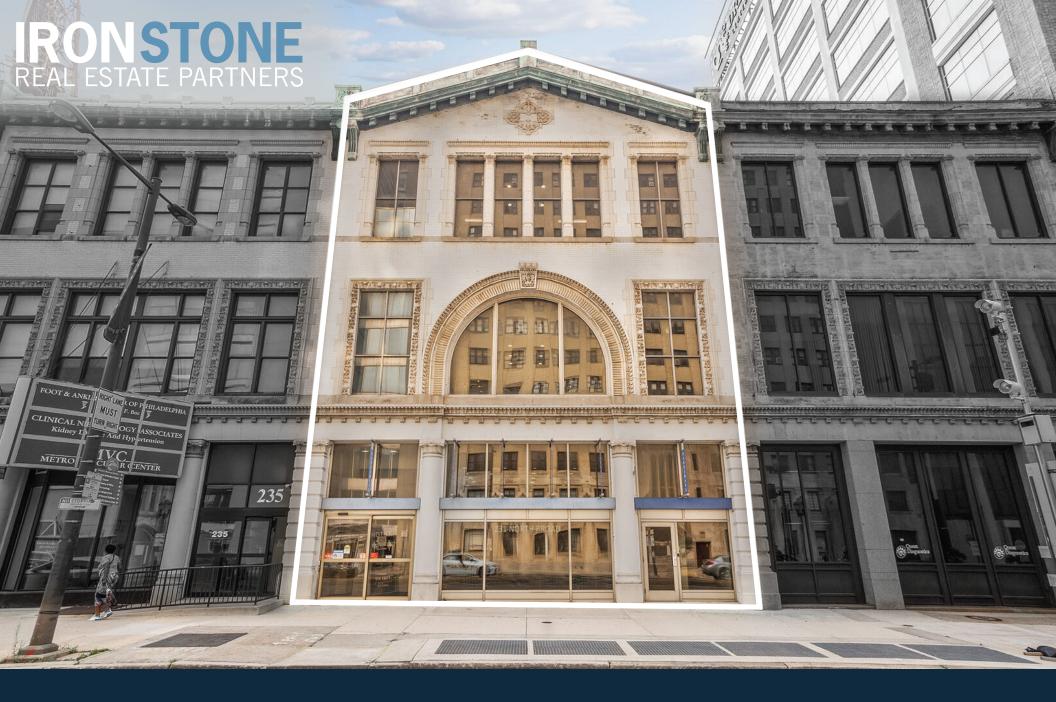

231 N Broad Street, Philadelphia PA 19107

MEDICAL OFFICE SPACE FOR LEASE

# **PROPERTY INFORMATION**

- Newly acquired multi-tenant medical office building offering 5,000-10,000sf over 3 floors of efficiently laid out clinical office space
- Existing configurations are conducive to a variety of medical uses. There is also an opportunity for build-to-suit spaces meeting specific needs
- This facility offers convenient access to a **covered** parking garage, providing direct access for physicians, staff and patients
- Each full-floor suite offers patient-friendly direct elevator access and wayfinding from the building's ground floor lobby
- Situated prominently on the N. Broad Street key artery