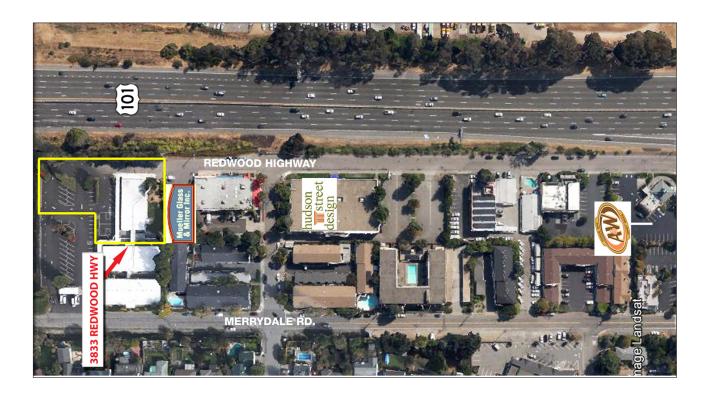

#### **Location Description:**

Highway 101 visibility across from the Civic Center. Easy access to Northern or Southern Marin. Near Northgate Mall, Mueller Mirror & Glass and Ace Hardware.