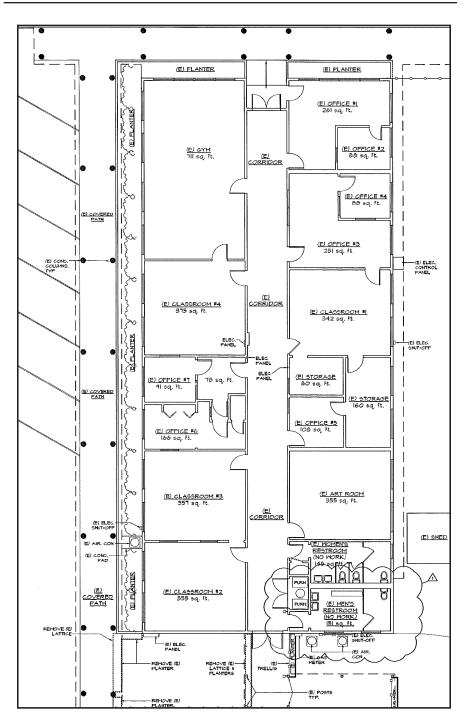

#### **Space Information/Features:**

Total Available Square Feet: Divisible: Kitchen: Parking Ratio: 5,522 +/- sq. ft. No Yes 4.9: 1000 (27 spaces - including 1 HC)

### 3833 Redwood Hwy., San Rafael, CA 94901

Click here to View in Google Maps

3833 Redwood Hwy., San Rafael, CA 94901

**Redwood Highway** 

Floor Plan