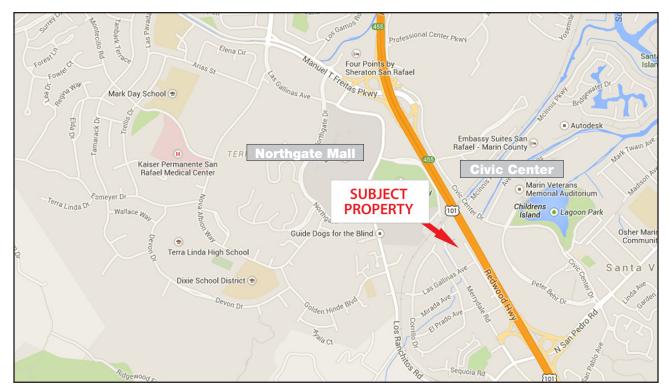

#### **Location Description:**

Highway 101 visibility across from the Civic Center. Easy access to Northern or Southern Marin. Near Northgate Mall, Mueller Mirror & Glass and Ace Hardware.