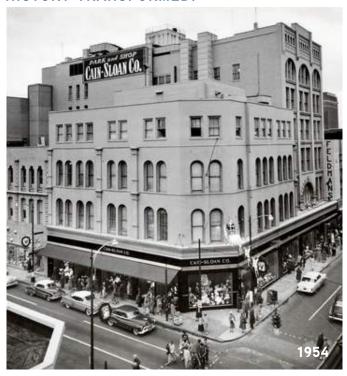

FOR LEASE | 500 Church Street, Nashville | TN 37219

### **AVAILABLE NOW:**

# Cool, Creative Work Spaces

Mike Driscoll
Associate
615 850 3220
mike.driscoll@colliers.com

Chris Grear, CCIM, SIOR Executive VP | Partner 615 850 2702 chris.grear@colliers.com Charlotte Ford, CCIM
Executive VP | Partner
615 850 2751
charlotte.ford@colliers.com



# key features

- > NEW Tenant lounge and conference center
- > Central atrium and large windows
- > Convenient to surface and covered parking
- > Distinctive architectural features
- On-site security, video surveillance and maintenance, 24/7 secured access

## Tenants Include:

- Paramore, the Digital Agency
- Puckett's Grocery and Restaurant
- Legility
- Kathy Hall, DDS

### LEASE RATE: \$24.50 - \$28.00/SF FSG

#### **HISTORY TRANSFORMED:**





### **Available Suites**

| FLOOR     | SUITE | SF    | RATE    | AVAILABILITY      | NOTES                                                                          |
|-----------|-------|-------|---------|-------------------|--------------------------------------------------------------------------------|
| 2nd Floor | 210   | 3,056 | \$24.50 | Available Now     | 6 offices, break room, high end finishes.                                      |
| 2nd Floor | 260   | 1,584 | \$24.50 | Available 4/1/20  | Open work area.                                                                |
| 4th Floor | 400   | 7,044 | \$28.00 | Available Now     | Warm shell - spec plans created for open office and hard wall office concepts. |
| 4th Floor | 440   | 1,325 | \$24.50 | Availabale 4/1/20 | Two o