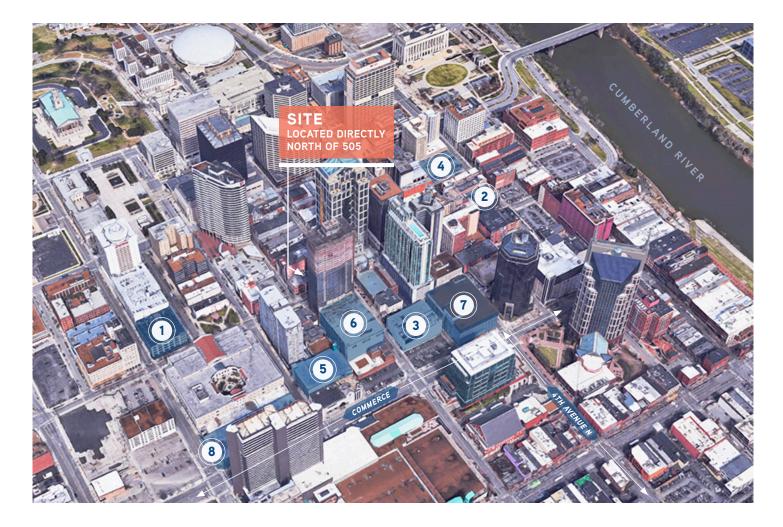

# parking map

#### **DOWNTOWN NASHVILLE**

| NO. | GARAGE NAME + PARKING COMPANY | RATE     |
|-----|-------------------------------|----------|
| 1   | SHERATON HOTEL                | \$200/mo |
| 2   | PRINTERS ALLEY                | \$175/mo |
| 3   | L&C GARAGE PREMIER            | \$155/mo |
| 4   | NCB<br>PREMIER                | \$185/mo |
| 5   | MCKENDREE CENTER PREMIER      | \$155/mo |
| 6   | 5TH AVE OF THE ARTS SP+       | \$175/mo |
| 7   | 4TH & COMMERCE<br>SP+         | \$165/mo |
| 8   | NASHVILLE CITY LIBRARY<br>SP+ | \$165/mo |