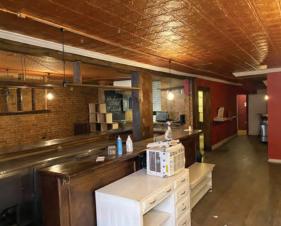

#### COMMENTS

- Fully built out restaurant/bar
- Vented with gas and hood
- Previous tenant had full liquor license
- Sidewalk seating possible
- All uses considered
- Across from Google HQ
- No key money