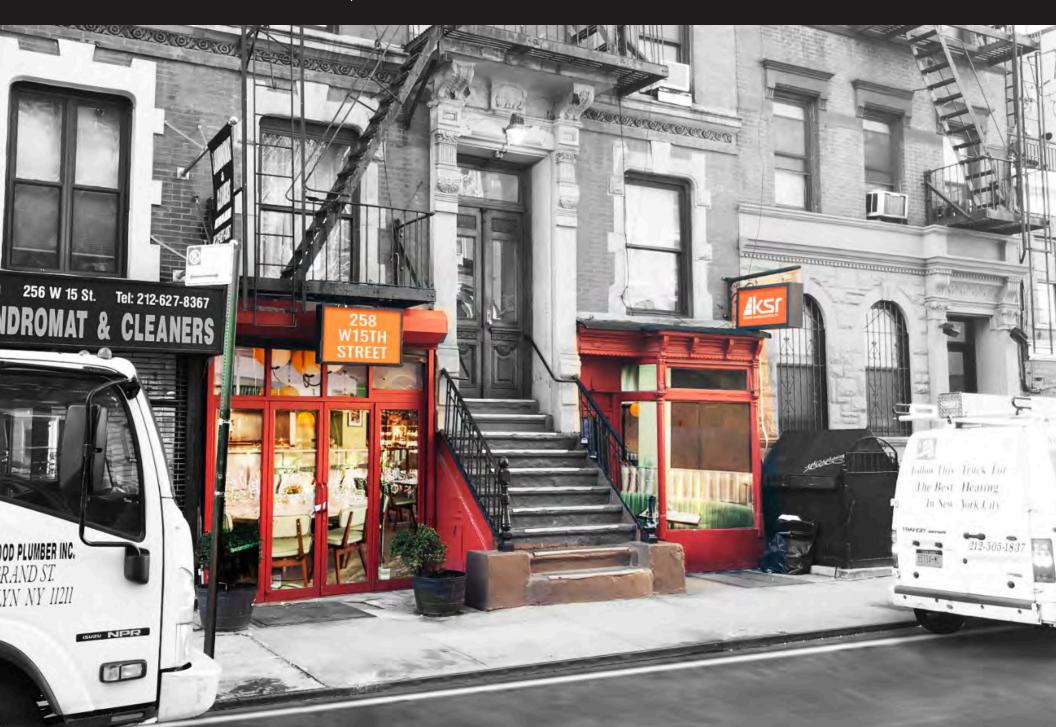

### **258 WEST 15TH STREET**

BETWEEN SEVENTH & EIGHTH AVENUES | CHELSEA

## 258 WEST 15TH STREET

BETWEEN SEVENTH & EIGHTH AVENUES | CHELSEA

#### COMMENTS

- Fully built out restaurant/bar
- Vented with gas and hood
- Previous tenant had full liquor license
- Sidewalk seating possible
- All uses considered
- Across from Google HQ
- No key money