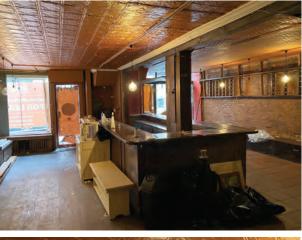

#### COMMENTS

- Fully built out restaurant/bar
- Vented with gas and hood
- Previous tenant had full liquor license
- Sidewalk seating possible
- All uses considered
- Across from Google HQ
- No key money