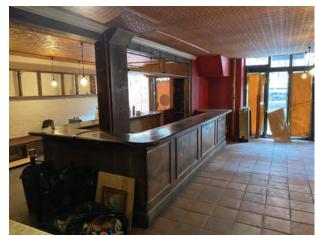

#### COMMENTS

- Fully built out restaurant/bar
- Vented with gas and hood
- Previous tenant had full liquor license
- Sidewalk seating possible
- All uses considered
- Across from Google HQ
- No key money