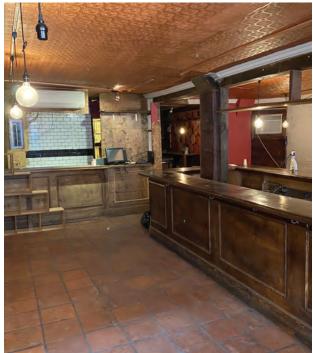

#### COMMENTS

- Fully built out restaurant/bar
- Vented with gas and hood
- Previous tenant had full liquor license
- Sidewalk seating possible
- All uses considered
- Across from Google HQ
- No key money