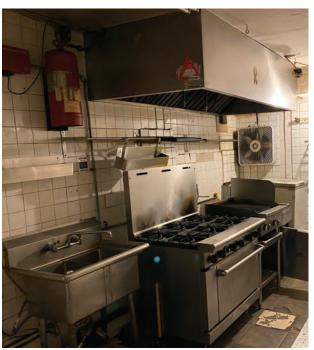

#### COMMENTS

- Fully built out restaurant/bar
- Vented with gas and hood
- Previous tenant had full liquor license
- Sidewalk seating possible
- All uses considered
- Across from Google HQ
- No key money