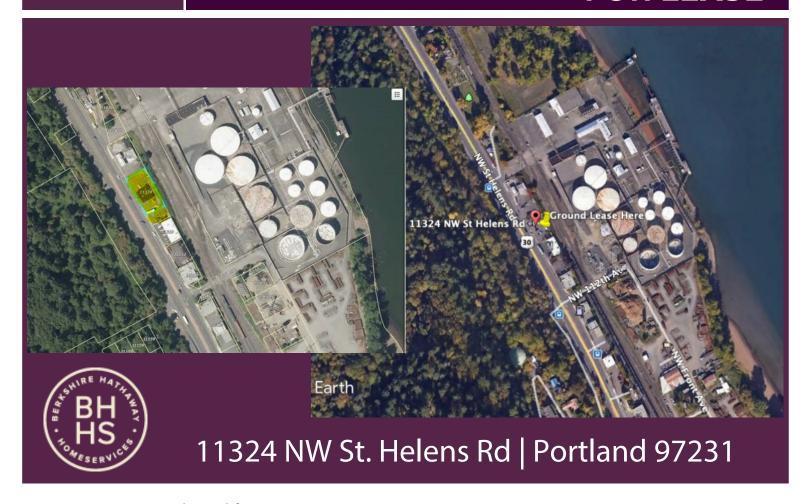

## COMMERCIAL

**FOR LEASE** 

- 0.08 Acre Retail Land for Lease
- Lease rate negotiable.
- Retail lot perfect for a single lane drive thru building.
- Drive thru already in place and could go behind the Subway building.
- Adjacent building is currently leased but owner would explore serious offers for a long term lease that involves both parcels.
- Excellent frontage on Highway 30 next door to one of the busiest 7-11's in Oregon.
- Call broker for more details.