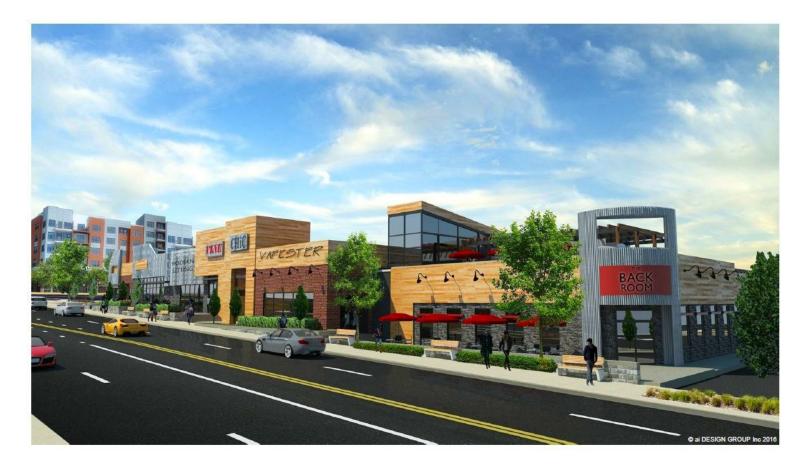

# **Property Highlights:**

- Lease Rate: \$25-\$30 psf, NNN
- Located in Historic South End
- Adaptive reuse development offering five buildings
- Uses include retail, office, gallery, and restaurant
- Minimum 2,722 square feet
- Maximum 6,446 square feet

## Area Amenities:

- Walking Distance to Uptown, Bank of
  America Stadium, Romare Bearden Park
- Near pedestrian friendly sidewalks and bike lanes
- Three blocks from the Lynx Light Rail
- Area development includes multiple
  apartment complexes
- Uniquely located between Uptown and nationally recognized South End