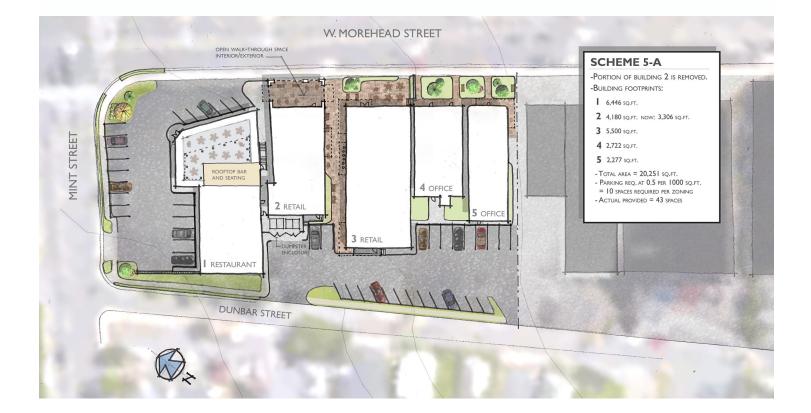

# **Property Highlights:**

- Lease Rate: \$25-\$30 psf, NNN
- Located in Historic South End
- Adaptive reuse development offering five buildings
- Uses include retail, office, gallery, and restaurant
- Minimum 2,722 square feet
- Maximum 6,446 square feet