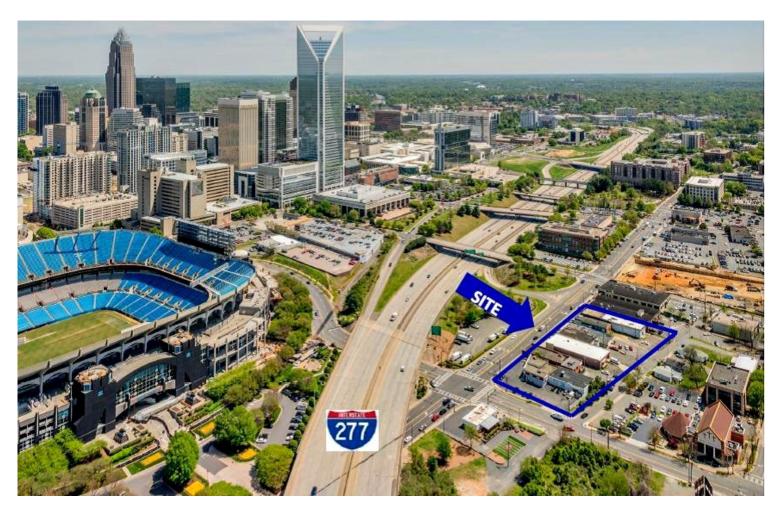

## Area Amenities:

- Walking Distance to Uptown, Bank of
  America Stadium, Romare Bearden Park
- Near pedestrian friendly sidewalks and bike lanes
- Three blocks from the Lynx Light Rail
- Area development includes multiple
  apartment complexes
- Uniquely located between Uptown and nationally recognized South End