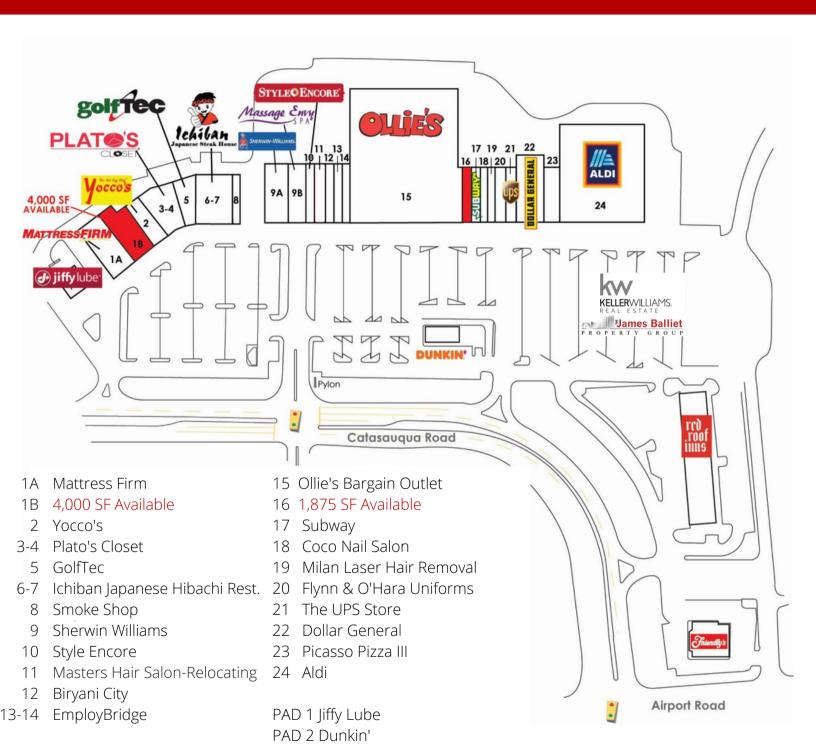

### **VALLEY PLAZA SHOPPING CENTER**

Join ALDI, Ollie's Bargain Outlet, Picasso Pizza III, Massage Envy, Plato's Closet, Sherwin Williams, Dollar General, Mattress Firm, Yocco's-The Hot Dog King, and more at this popular, conveniently located, established neighborhood shopping center!

# 1,875 SF - 4,000 SF SPACES AVAILABLE FOR IMMEDIATE LEASE!!!

Space: 1st Fl-Ste 16 Size: 1,875 SF Term: Negotiable Rate: \$20.00/SF/YR Triple Net NNN Space: 1st Fl-Ste 1B Size: 4,000 SF Term: Negotiable Rate: \$17.00/SF/YR Triple Net NNN