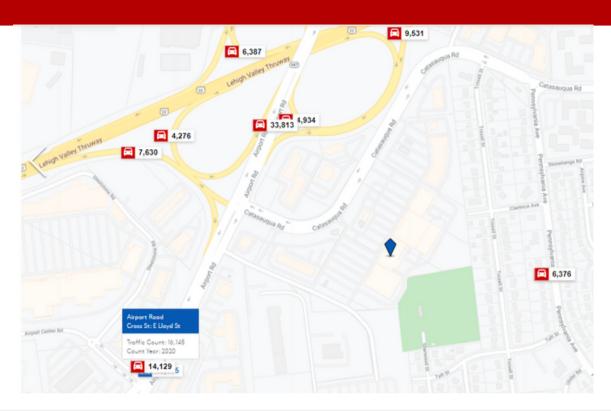

# LOCATION & TRAFFIC

Valley Plaza is located directly across from Airport Center- a Target/Sam's Club, Christmas Tree Shops anchored power center. Located just off Airport Road in the heart of the Lehigh Valley. Easy Access to Route 22, Route 309, Interstate 78, and the North East Extension of the Pennsylvania Turnpike.