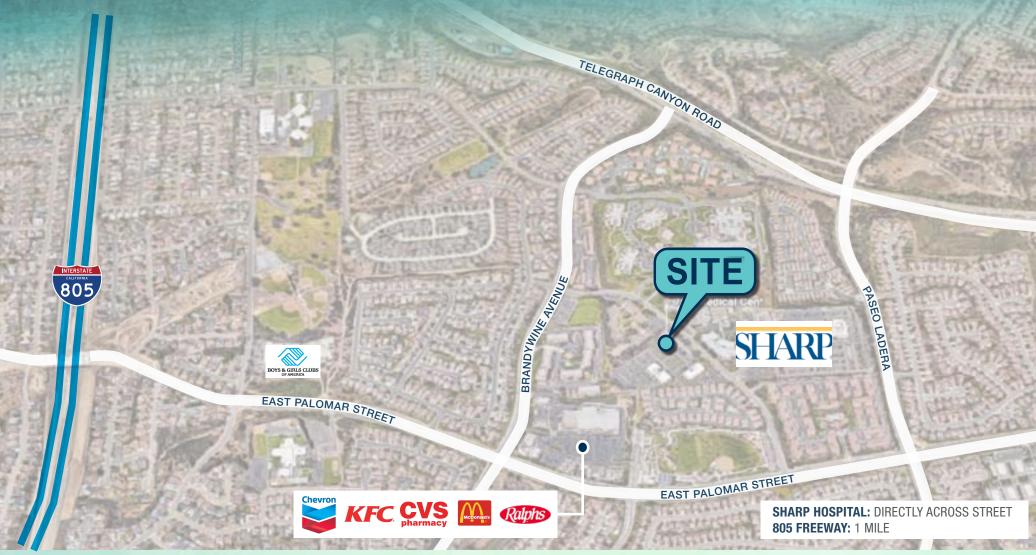

## **PROPERTY HIGHLIGHTS**

- » Rare Opportunity to Own Medical Condominium Across from Sharp Hospital
- » Former Medical Space, can be customized for any medical practice
- » Directly Across Street from Sharp Hospital
- » One mile from the 805 freeway
- » Priced to Sell

## 750 MEDICAL CENTER COURT

CHULA VISTA, CA 91911

TRACY CHARLES CLARK, Senior Vice President, Partner 858.458.3339 | tclark@voitco.com | Lic. #00641800

KIMBERLY CLARK, ESQ., Vice President 858.458.3343 | kclark@voitco.com | Lic. #01439305