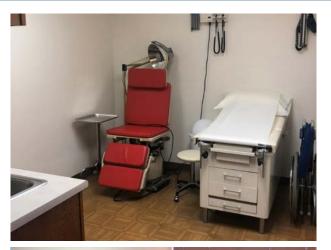

## **PROPERTY DESCRIPTION**

| PROPERTY ADDRESS: | 750 Medical Center Court #5, Chula Vista, CA 91911                      |
|-------------------|-------------------------------------------------------------------------|
| PROPERTY TYPE:    | Medical Office Condominium                                              |
| BUILDING SIZE:    | 988 SF (Part of a Larger Building)                                      |
| APN:              | 641-010-19-05                                                           |
| FLOORS:           | Condo is Located on First Floor                                         |
| OFFICE %:         | 100%                                                                    |
| I AVOLIT.         | Reception, Waiting Room, 2 Offices, 2 Exam Rooms With Sinks, 1 Employee |
| I AVOLIT.         |                                                                         |
| LAYOUT:           | Restroom                                                                |
| YEAR BUILT:       |                                                                         |
|                   | Restroom                                                                |
| YEAR BUILT:       | Restroom 1980                                                           |

## **PROPERTY HIGHLIGHTS**

- » Rare Opportunity to Own Medical Condominium Across from Sharp Hospital
- » Former Medical Space, can be customized for any medical practice
- » Directly Across Street from Sharp Hospital
- » One mile from the 805 freeway
- » Priced to Sell