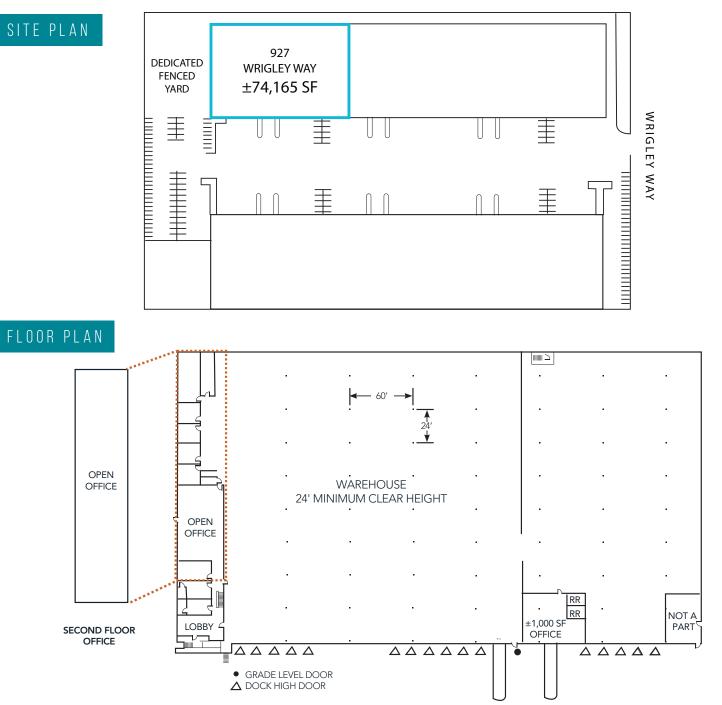

## $\pm 74,165$ SF AVAILABLE

## PROPERTY HIGHLIGHTS

- ±74,165 SF for Lease
- ±6,400 SF of Office
- 16 Dock High Doors
- 1 Grade Level Door
- ±24' Minimum Clear Height
- 1200 Amps, 277/480V
- 1/1,000 Parking
- Dedicated Fenced Yard
- Corner Unit
- Fully Sprinklered
- Immediate Access to I-680 / Easy Access to I-880
- Available 8/1/2020