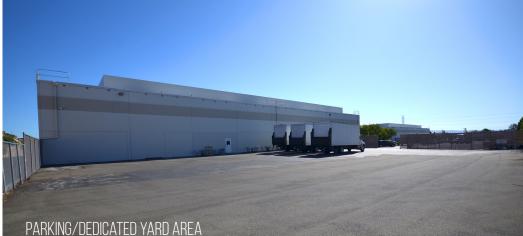

## PROPERTY HIGHLIGHTS

- ±74,165 SF for Lease
- ±6,400 SF of Office
- 16 Dock High Doors
- 1 Grade Level Door
- ±24' Minimum Clear Height
- 1200 Amps, 277/480V
- 1/1,000 Parking
- Dedicated Fenced Yard
- Corner Unit
- Fully Sprinklered
- Immediate Access to I-680 / Easy Access to I-880
- Available 8/1/2020