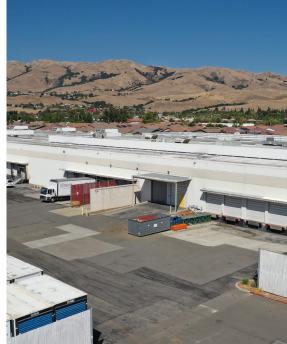

## $\pm 74,165$ SF AVAILABLE

## FOR LEASE





EXECUTIVE MANAGING DIRECTOR 408.987.4111 JOE.KELLY@NGKF.COM CA RE LICENSE #01420963

## PROPERTY HIGHLIGHTS

- ±74,165 SF for Lease
- ±6,400 SF of Office
- 16 Dock High Doors
- 1 Grade Level Door
- ±24' Minimum Clear Height
- 1200 Amps, 277/480V
- 1/1,000 Parking
- Dedicated Fenced Yard
- Corner Unit
- Fully Sprinklered
- Immediate Access to I-680 / Easy Access to I-880
- Available 8/1/2020























## JOE KELL

EXECUTIVE MANAGING DIRECTOR 408.987.4111 JOE.KELLY@NGKF.COM ca re license #01420963



The distributor of this communication is performing acts for which a real estate license is required. The information contained herein has been obtained from sources deemed reliable but has not been verified and no guarantee, warranty or representation, either express or implied, is made with respect to such information. Terms of sale or lease and availability are subject to change or withdrawal without notice. 19-1175 | 01/19