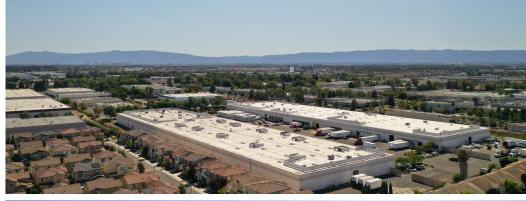

## PROPERTY HIGHLIGHTS

- ±74,165 SF for Lease
- ±6,400 SF of Office
- 16 Dock High Doors
- 1 Grade Level Door
- ±24' Minimum Clear Height
- 1200 Amps, 277/480V
- 1/1,000 Parking
- Dedicated Fenced Yard
- Corner Unit
- Fully Sprinklered
- Immediate Access to I-680 / Easy Access to I-880
- Available 8/1/2020