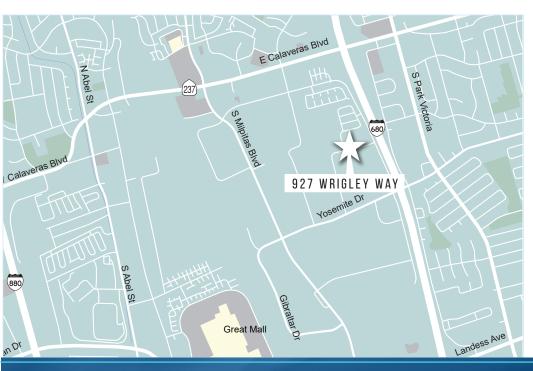

## PROPERTY HIGHLIGHTS

- ±74,165 SF for Lease
- ±6,400 SF of Office
- 16 Dock High Doors
- 1 Grade Level Door
- ±24' Minimum Clear Height
- 1200 Amps, 277/480V
- 1/1,000 Parking
- Dedicated Fenced Yard
- Corner Unit
- Fully Sprinklered
- Immediate Access to I-680 / Easy Access to I-880
- Available 8/1/2020