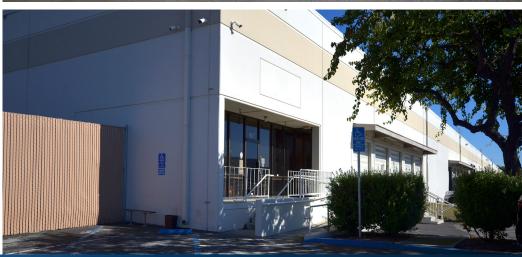

## PROPERTY HIGHLIGHTS

- ±74,165 SF for Lease
- ±6,400 SF of Office
- 16 Dock High Doors
- 1 Grade Level Door
- ±24' Minimum Clear Height
- 1200 Amps, 277/480V
- 1/1,000 Parking
- Dedicated Fenced Yard
- Corner Unit
- Fully Sprinklered
- Immediate Access to I-680 / Easy Access to I-880
- Available 8/1/2020