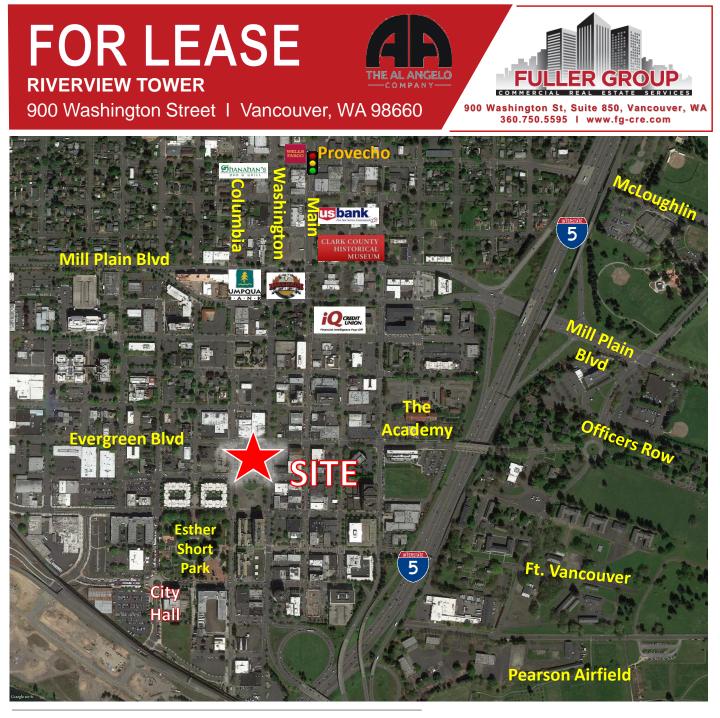

## FOR LEASE

900 Washington Street | Vancouver, WA 98660

900 Washington St, Suite 850, Vancouver, 360.750.5595 I www.fg-cre.com

## **PROPERTY HIGHLIGHTS**

- Class "A" Office Space, Central Business District with views of the Columbia River and Mount Hood. Recent renovations throughout building.
- AVAILABILITY:
  - Suite 213 1,635 RSF
    - Suite 217 3,024 RSF Combine for 4,659 RSF
  - Suite 1010 2,466 RSF
- On-Site Parking: 1.0/1,000 SF secured parking stalls at additional rent, street parking also
- \$28.00/SF full service