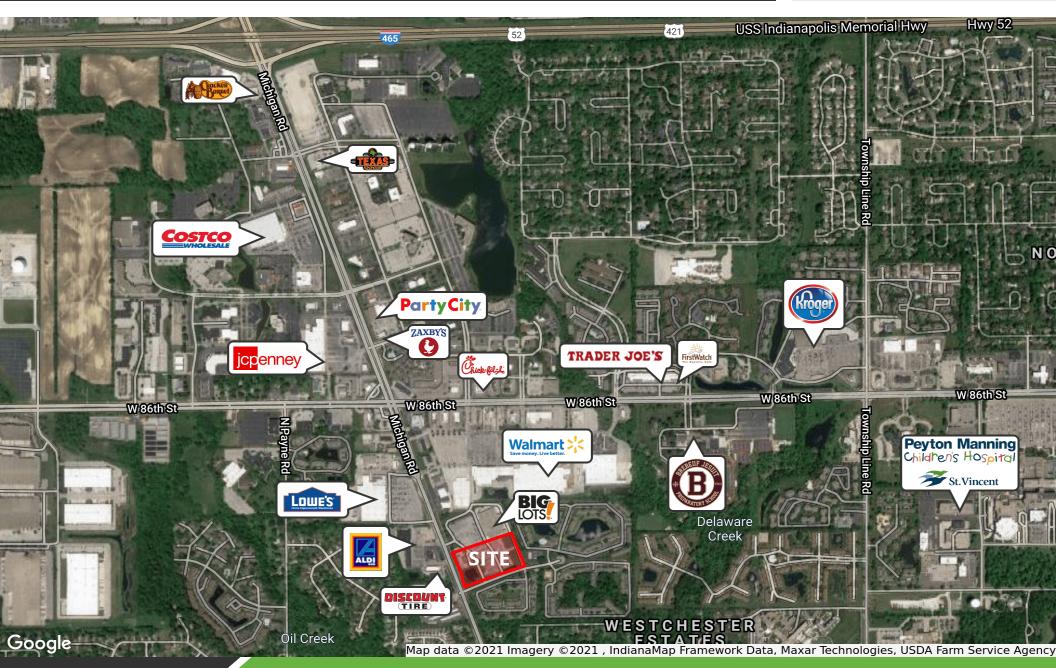

#### **PROPERTY OVERVIEW**

Bent Tree Plaza is a busy retail center located in the 86th Street & Michigan Road trade area.

#### **PROPERTY HIGHLIGHTS**

- 1,600 Square Foot Former Restaurant Space Available
- Center Anchored by Big Lots and The Room Place
- Located in the Busy 86th Street & Michigan Road Retail Trade Area, Which Includes Lowes
  Home Improvement, Walmart, Costco and Many Other National Retailers
- Center Offers Frontage Along Michigan Road with Exposure to Over 26,707 Vehicles Per
  Day