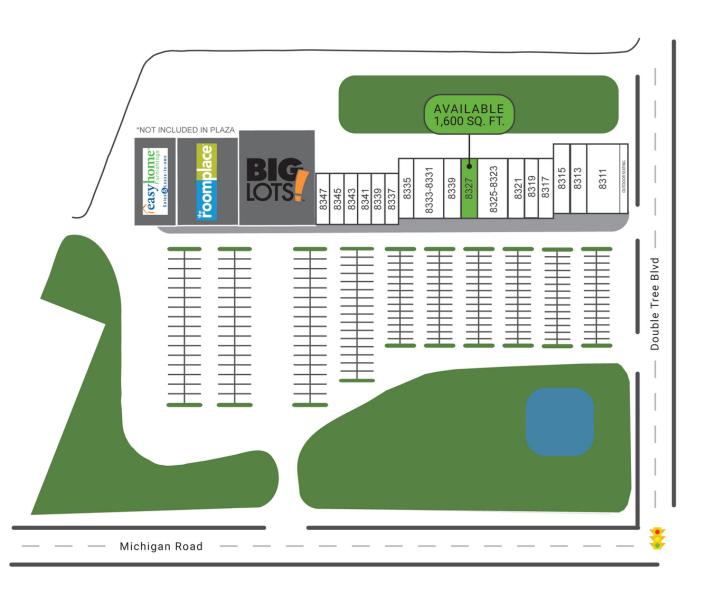

#### **PROPERTY HIGHLIGHTS**

- 1,600 Square Foot Former Restaurant Space Available
- Center Anchored by Big Lots and The Room Place
- Located in the Busy 86th Street & Michigan Road Retail Trade Area, Which Includes Lowes
  Home Improvement, Walmart, Costco and Many Other National Retailers
- Center Offers Frontage Along Michigan Road with Exposure to Over 26,707 Vehicles Per
  Day

#### SHAWN HEFFERN

Direct: 317.597.1715 Cell: 317.695.8938 sheffern@midlandatlantic.us

Indiananolis Map data ©2022 Google

Coorle

8327-8347 N. Michigan Road Indianapolis, IN 46268

| -           | PENT TREE PLAZA         |         |
|-------------|-------------------------|---------|
| SUITE       | TENANT                  | SQ. FT. |
| 8347        | Chef D's                | 1,400   |
| 8345        | ENTERPRISE RENT-A-CAR   | 1,400   |
| 8343        | COMMAND CENTER          | 1,400   |
| 8341        | ANGEL MASSAGE           | 1,400   |
| 8339        | DANCE STUDIO            | 1,400   |
| 8337        | SERVITAX                | 1,400   |
| 8335        | TAMALE SHOP             | 1,600   |
| 8333-8331   | LA MICHADA              | 3,200   |
| 8329        | ARTISAN BAKERY          | 1,600   |
| 8327        | AVAILABLE               | 1,600   |
| 8325-8323   | TEXTURES SCHOOL / SALON | 3,200   |
| 8321        | TASTE OF CHINA          | 1,600   |
| 8319        | WIG SWAP                | 1,600   |
| 8317        | SALON ALNISE            | 1,600   |
| 8315 - 8313 | STAFFING COMPANY        | 4,000   |
| 8311        | THE ENDZONE RESTAURANT  | 4,000   |