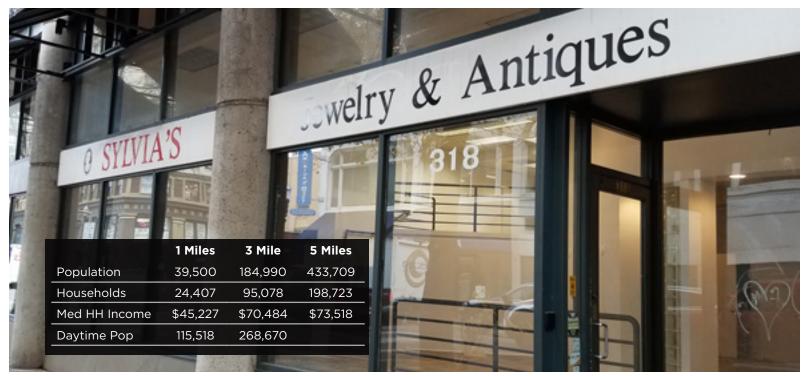

### 3rd and Alder

318 SW Alder St, Portland, OR 97204

#### **Property Highlights**

1,315 SF high visibility on Alder Street

Smart Park Garage Retail

Available for the first time in 30 years

Nearby major retailers include Nordstrom Rack, Nike, Pioneer Place

Common Area ADA restrooms