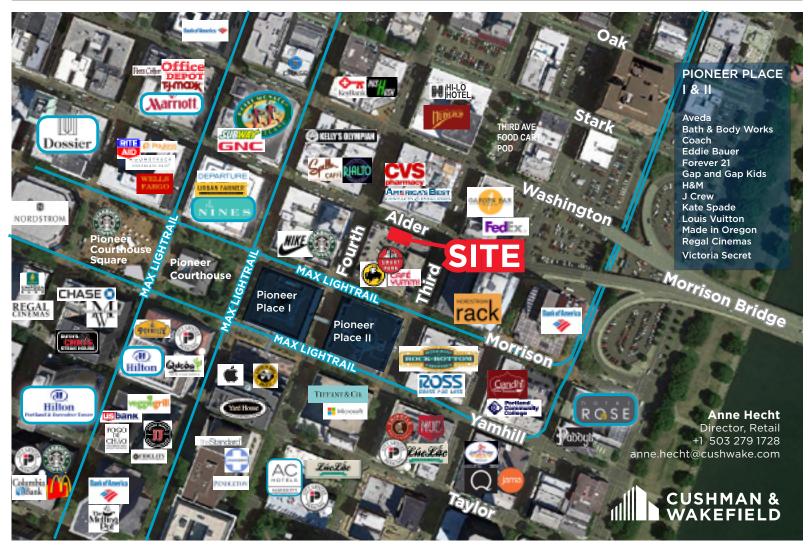

#### **Property Highlights**

1,315 SF high visibility on Alder Street

Smart Park Garage Retail

Available for the first time in 30 years

Nearby major retailers include Nordstrom Rack, Nike, Pioneer Place

Common Area ADA restrooms

## 3rd and Alder

318 SW Alder St, Portland, OR 97204

Located across SW Third AVe

rack