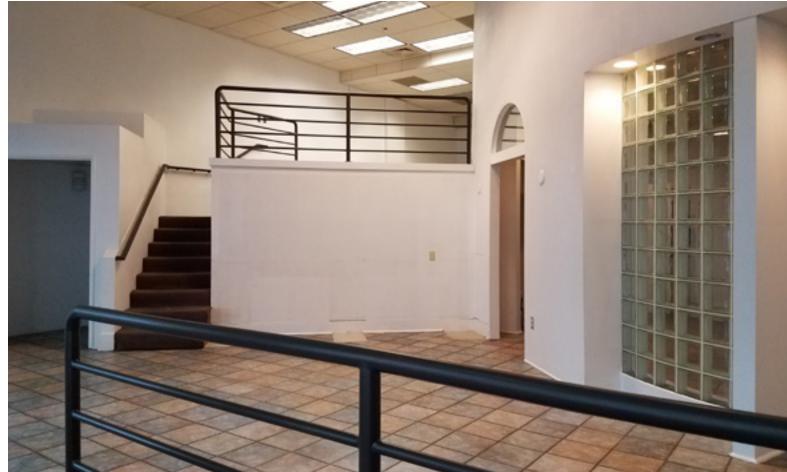

#### **Property Highlights**

1,315 SF high visibility on Alder Street

Smart Park Garage Retail

Available for the first time in 30 years

Nearby major retailers include Nordstrom Rack, Nike, Pioneer Place

Common Area ADA restrooms