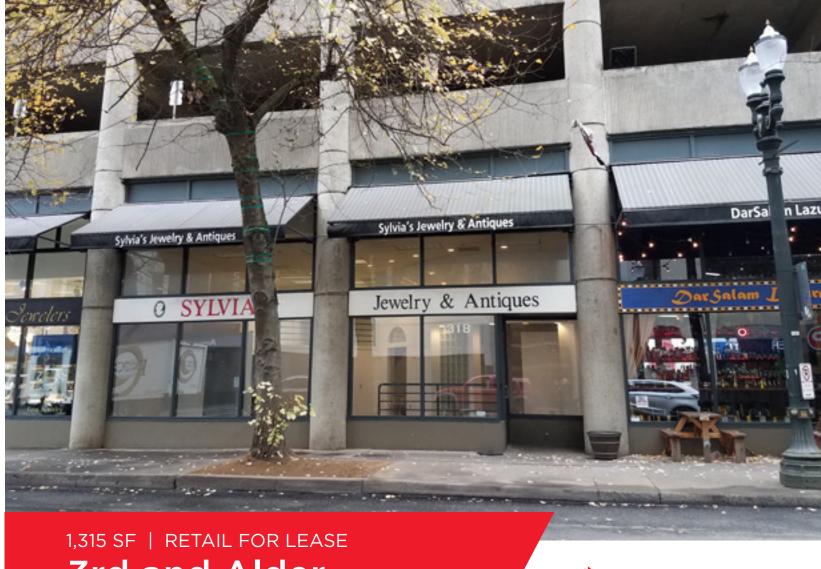

### 3rd and Alder

318 SW Alder St, Portland, OR 97204

#### **Property Highlights**

1,315 SF high visibility on Alder Street

Smart Park Garage Retail

Available for the first time in 30 years

Nearby major retailers include Nordstrom Rack, Nike, Pioneer Place

Common Area ADA restrooms