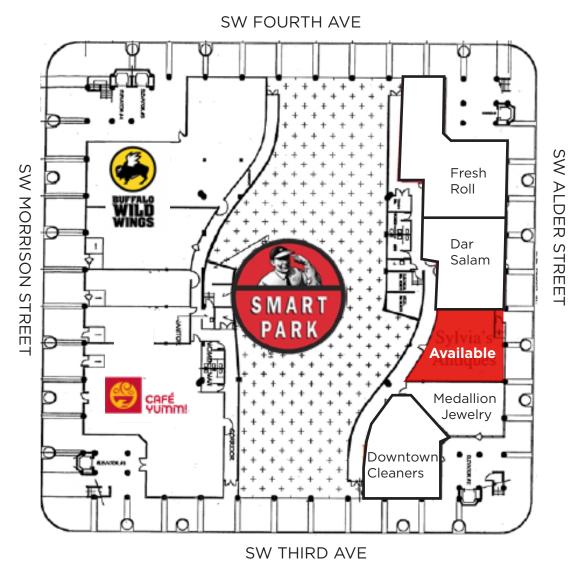

### 3rd and Alder

318 SW Alder St, Portland, OR 97204

#### **Property Highlights**

1,315 SF high visibility on Alder Street

Smart Park Garage Retail

Available for the first time in 30 years

Nearby major retailers include Nordstrom Rack, Nike, Pioneer Place

Common Area ADA restrooms

## 3rd and Alder

318 SW Alder St, Portland, OR 97204

Located across SW Third AVe

rack