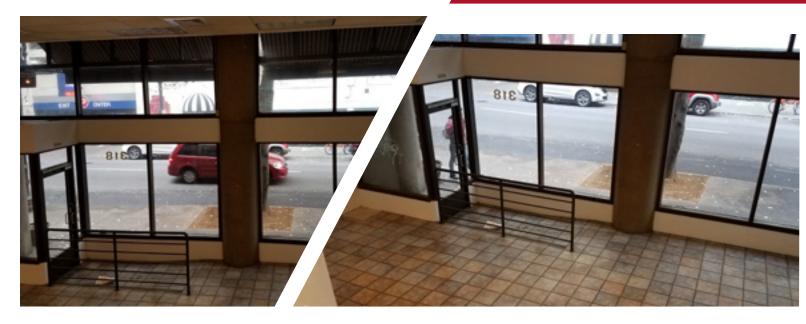

#### **Property Highlights**

1,315 SF high visibility on Alder Street

Smart Park Garage Retail

Available for the first time in 30 years

Nearby major retailers include Nordstrom Rack, Nike, Pioneer Place

Common Area ADA restrooms