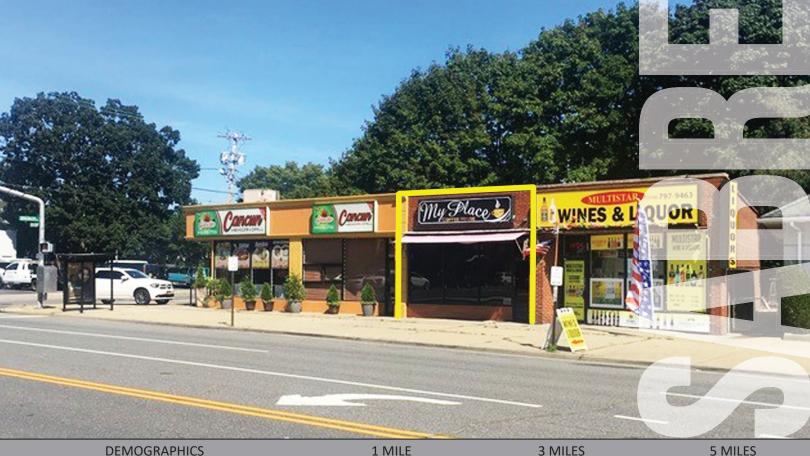

### 712 n broadway

brand new, built out storefront at busy neighborhood intersection | for lease

| DEMOGRAPHICS       | 1 MILE    | 3 MILES   | 5 MILES   |
|--------------------|-----------|-----------|-----------|
| Population         | 20,059    | 178,222   | 381,707   |
| Median HHI         | \$126,659 | \$119,022 | \$115,108 |
| Daytime Population | 4,040     | 50,706    | 127,640   |

Address 712 N Broadway, Massapequa, NY

Available 1,275 square feet

Asking Rent Upon Request

Extras TBD

Area Retail 7-Eleven, Marshalls, Dollar Tree, Good Will, Stop&Shop, Dunkin', TD Bank, Carvel, Baskin Robins,

Subway, and many more

Comments • located at the signalized intersection of N Broadway and Jerusalem Ave

• N Broadway has 22,020 VPD and Jerusalem Ave has 11,360 VPD

• excellent visibility in an affluent neighborhood