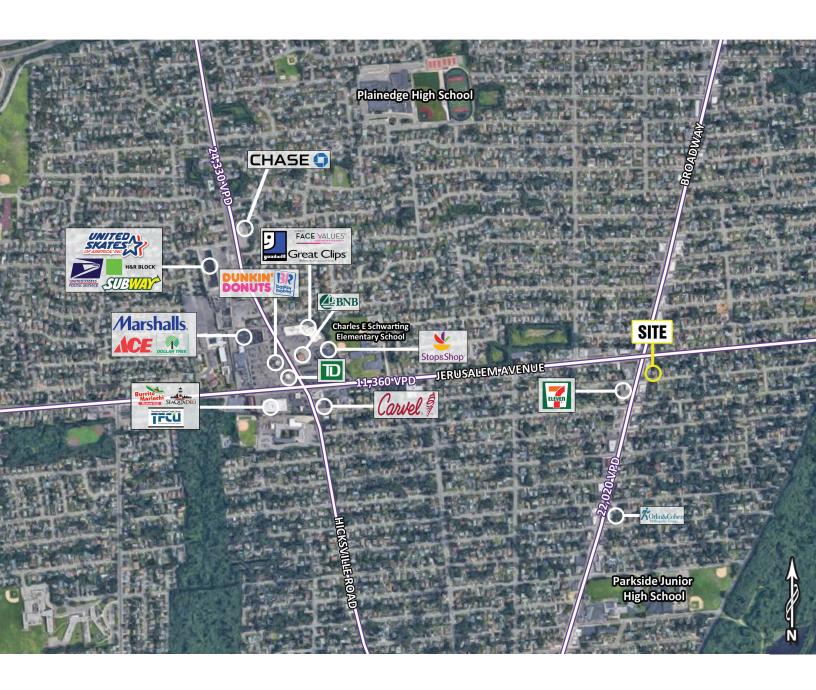

Address 712 N Broadway, Massapequa, NY

Available 1,275 square feet

Asking Rent Upon Request

Extras TBD

Area Retail 7-Eleven, Marshalls, Dollar Tree, Good Will, Stop&Shop, Dunkin', TD Bank, Carvel, Baskin Robins,

Subway, and many more

Comments • located at the signalized intersection of N Broadway and Jerusalem Ave

• N Broadway has 22,020 VPD and Jerusalem Ave has 11,360 VPD

• excellent visibility in an affluent neighborhood