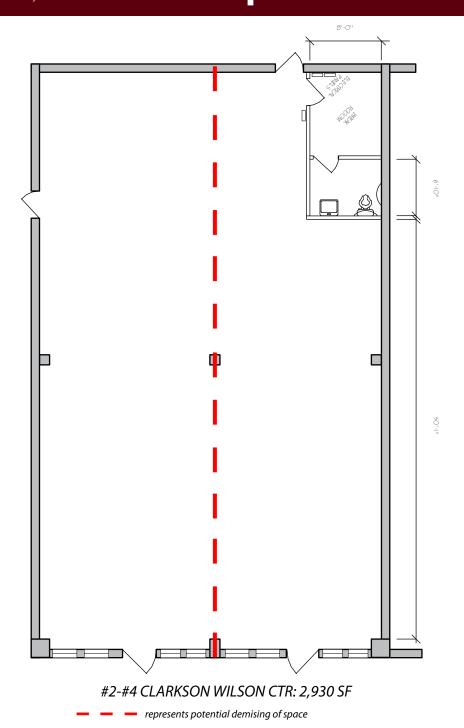

## 2,930 SF RETAIL ENDCAP **AVAILABLE FOR LEASE**

- 2,930 SF Endcap Available
- 2-4 Clarkson Wilson Center
- Owner will consider demising to approximately 1,465 SF
- Signage available on two sides of the building including exposure on Clarkson Road
- LEASE RATE: CALL FOR DETAILS