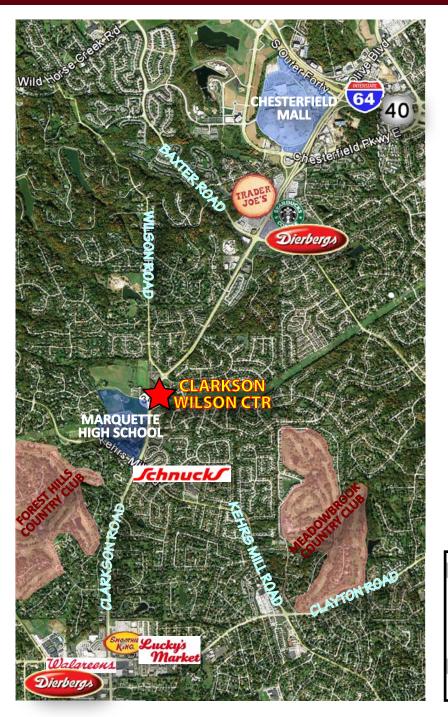

- Join Sarah's Cake Shop, Kennelwood Village, Subway and other long-standing tenants in thriving neighborhood retail center
- Signalized intersection at Clarkson Road and Wilson Road
- Convenient access and parking
- 2017 traffic volume on Clarkson Road: 41,893 vehicles per day