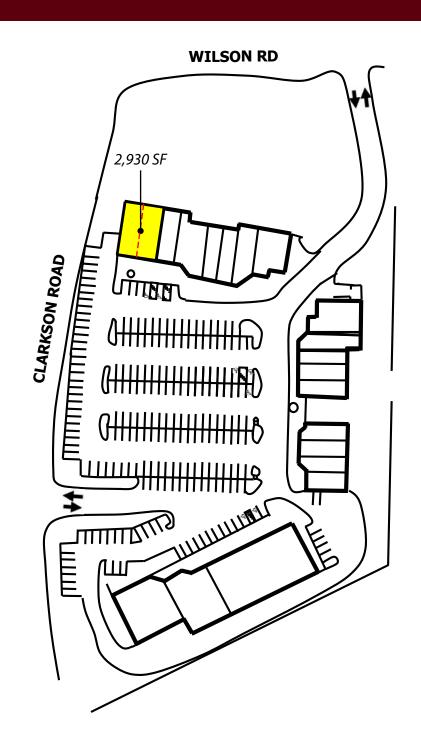

## 2,930 SF RETAIL ENDCAP **AVAILABLE FOR LEASE**

- 2,930 SF Endcap Available
- 2-4 Clarkson Wilson Center
- Owner will consider demising to approximately 1,465 SF
- Signage available on two sides of the building including exposure on Clarkson Road
- LEASE RATE: CALL FOR DETAILS

- Join Sarah's Cake Shop, Kennelwood Village, Subway and other long-standing tenants in thriving neighborhood retail center
- Signalized intersection at Clarkson Road and Wilson Road
- Convenient access and parking
- 2017 traffic volume on Clarkson Road: 41,893 vehicles per day