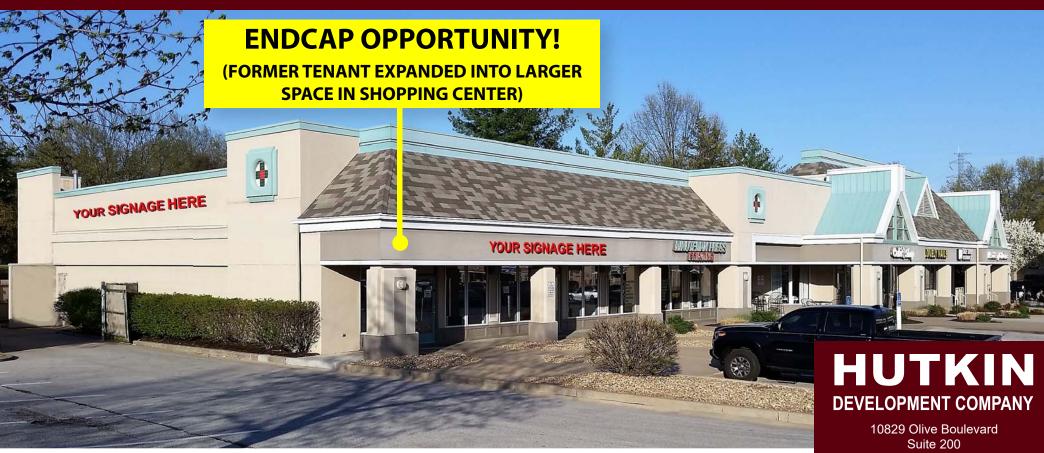

## 2,930 SF RETAIL ENDCAP **AVAILABLE FOR LEASE**

- 2,930 SF Endcap Available
- 2-4 Clarkson Wilson Center
- Owner will consider demising to approximately 1,465 SF
- Signage available on two sides of the building including exposure on Clarkson Road
- LEASE RATE: CALL FOR DETAILS

- Join Sarah's Cake Shop, Kennelwood Village, Subway and other long-standing tenants in thriving neighborhood retail center
- Signalized intersection at Clarkson Road and Wilson Road
- Convenient access and parking
- 2017 traffic volume on Clarkson Road: 41,893 vehicles per day