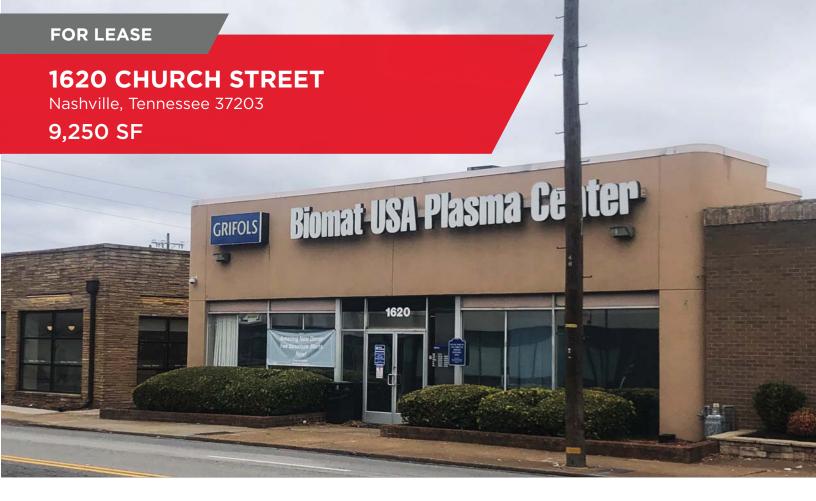

## **1620 CHURCH STREET**

Nashville, Tennessee 37203

## 9,250 SF

FOR LEASE

## **PROPERTY HIGHLIGHTS**

Lease rate: \$25.00/SF NNN

Available May, 2020

5/1,000 Free parking in Midtown

Ample power onsite

Chick-Fil-A next door

Walking distance from Broadwest mixed-use development

CHARLIE GIBSON, CCIM +1 615 301 2820 charlie.gibson@cushwake.com