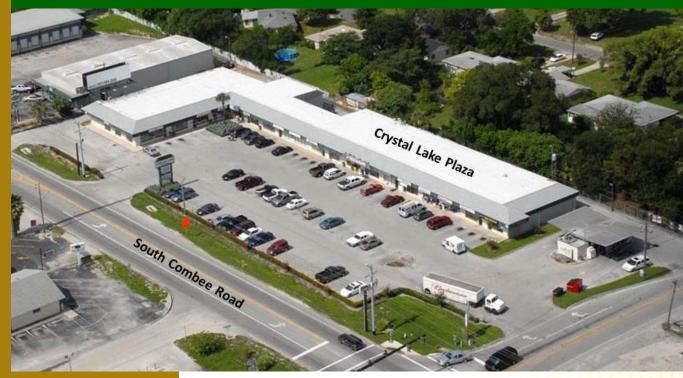

#### CRYSTAL LAKE PLAZA Retail Center

Southeast Lakeland retail strip shopping center containing 20,862 square feet. Excellent exposure to S. Combee Road. The retail center has all necessary amenities including city water, electric and septic. It is located in a high traffic commercial area, 17,000 cars per day (*traffic count*).

### **Specifications**

- 20,772 sq. ft. (*Bays* 2-20), 507 sq. ft. (*Bay* 1)
- 1,008 sq. ft. minimum
- Covered and lighted walkway
- Signage available
- Zoned Linear Commercial Corridor (LCC)
- Ample customer parking area