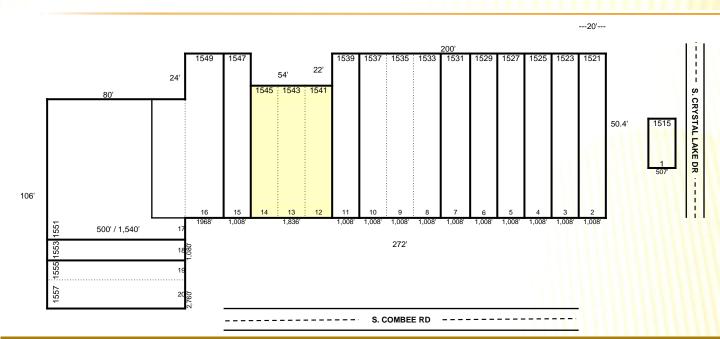

### **Specifications**

- 20,772 sq. ft. (*Bays* 2-20), 507 sq. ft. (*Bay* 1)
- 1,008 sq. ft. minimum
- Covered and lighted walkway
- Signage available
- Zoned Linear Commercial Corridor (LCC)
- Ample customer parking area

# **Demographics**

- Currently available: 1,836 sq. ft.
- Median age in this area: 39.7
- Average household income: \$57,805
- Total households within a 5 miles: 44,007
- High Traffic commercial area –
  17,000 cars per day (*Traffic Count*)