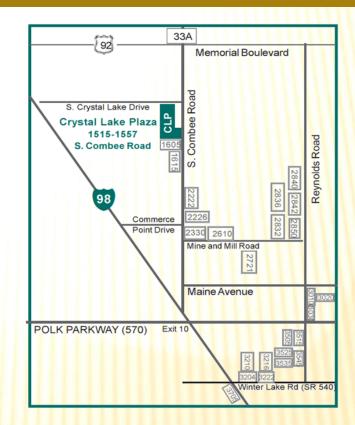

#### CRYSTAL LAKE PLAZA Retail Center

Southeast Lakeland retail strip shopping center containing 20,862 square feet. Excellent exposure to S. Combee Road. The retail center has all necessary amenities including city water, electric and septic. It is located in a high traffic commercial area, 17,000 cars per day (*traffic count*).