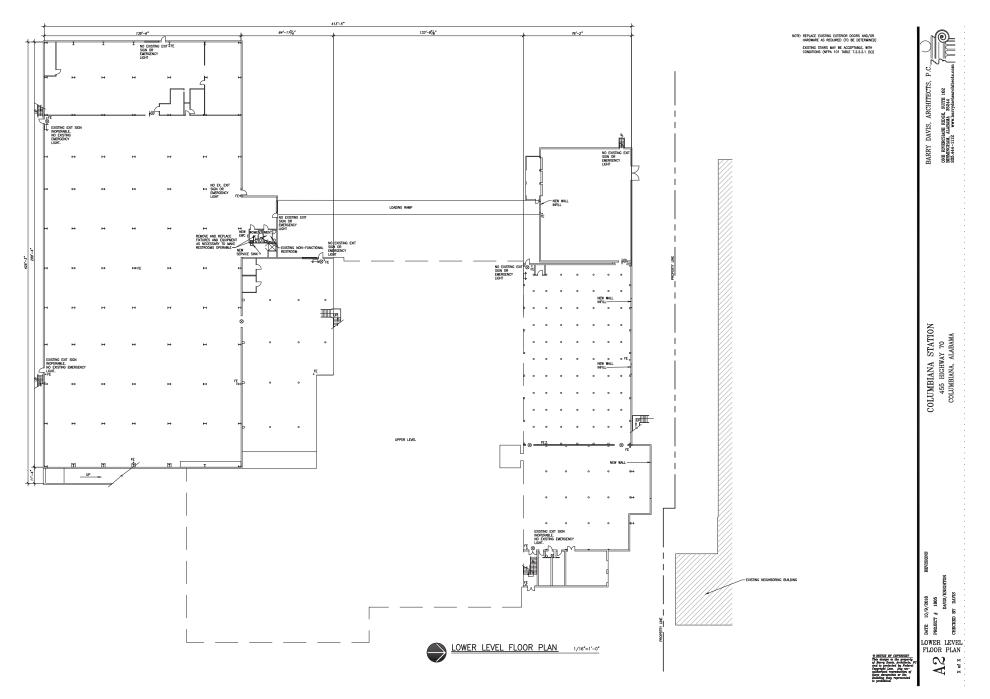

### **FLOOR PLAN**

**PICTURES** 

# PROPERTY FOR SALE

- ▶ Total Square Feet: 200,000± SF
- Former manufacturing plant with heavy, 3-phase, 4-wire power
- Metal construction
- Zoning: M-1
- 112 Spaces; Ratio of 0.56/1,000 SF
- 5 drive-in doors (2-8'x10', 2-10'x10', 1-12'x12') & 6 loading docks

# SALE PRICE: NEGOTIABLE

- Ceiling heights range from 15' to 27' in different parts of the building
- Parts of the building's lighting has been replaced with LED, which has reduced the power bill by over 58%
- Entire listing is sprinkled and up-to-date. Newer portion of the warehouse, on the left, has ESFR sprinklers
- Current owner is willing to lease occupied 55,000± SF space at the rear of building for seasonal "phobia factory" for 1-2 years from purchaser for \$5,000/month