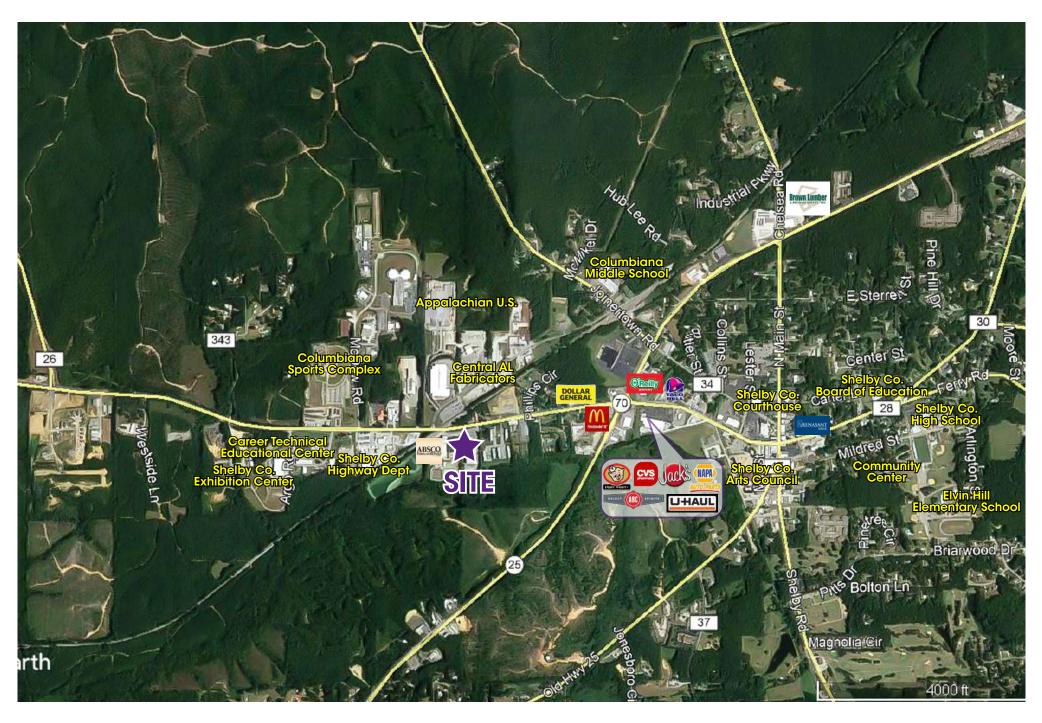

# AERIAL

# INDUSTRIAL MANUFACTURING BUILDING FOR SALE

455 Highway 70, Columbiana, AL 35051