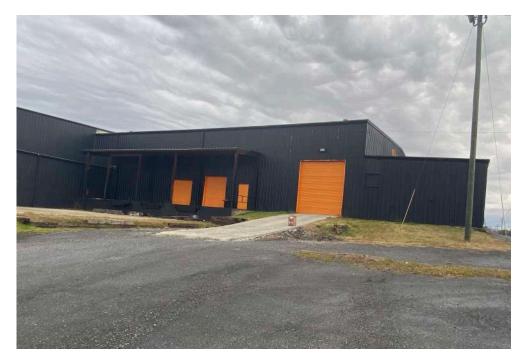

# PROPERTY FOR SALE

- ▶ Total Square Feet: 200,000± SF
- Former manufacturing plant with heavy, 3-phase, 4-wire power
- Metal construction
- Zoning: M-1
- 112 Spaces; Ratio of 0.56/1,000 SF
- 5 drive-in doors (2-8'x10', 2-10'x10', 1-12'x12') & 6 loading docks

# SALE PRICE: NEGOTIABLE

- Ceiling heights range from 15' to 27' in different parts of the building
- Parts of the building's lighting has been replaced with LED, which has reduced the power bill by over 58%
- Entire listing is sprinkled and up-to-date. Newer portion of the warehouse, on the left, has ESFR sprinklers
- Current owner is willing to lease occupied 55,000± SF space at the rear of building for seasonal "phobia factory" for 1-2 years from purchaser for \$5,000/month