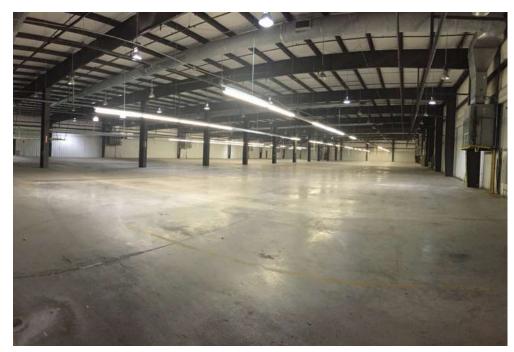

00 SF
- 5 drive-in doors (2-8'x10', 2-10'x10', 1-12'x12') & 6 loading docks

# SALE PRICE: NEGOTIABLE

- Ceiling heights range from 15' to 27' in different parts of the building
- Parts of the building's lighting has been replaced with LED, which has reduced the power bill by over 58%
- Entire listing is sprinkled and up-to-date. Newer portion of the warehouse, on the left, has ESFR sprinklers
- Current owner is willing to lease occupied 55,000± SF space at the rear of building for seasonal "phobia factory" for 1-2 years from purchaser for \$5,000/month



ALYSSA WATERS awaters@southpace.com 205.326.2222

**FLOOR PLAN** 

PICTURES



### **FLOOR PLAN**

**PICTURES** 



## **FLOOR PLAN**

**PICTURES** 



AERIAL

**FLOOR PLAN** 

PICTURES









AERIAL

# **FLOOR PLAN**

PICTURES