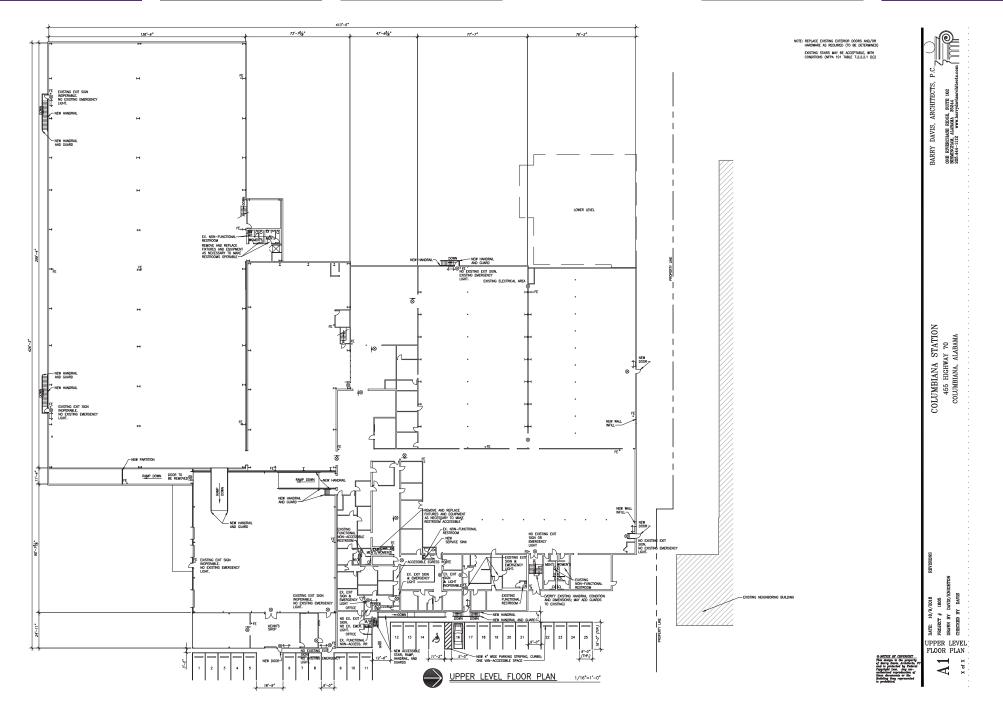

### **FLOOR PLAN**

**PICTURES** 

# PROPERTY FOR SALE

- ▶ Total Square Feet: 200,000± SF
- Former manufacturing plant with heavy, 3-phase, 4-wire power
- Metal construction
- Zoning: M-1
- 112 Spaces; Ratio of 0.56/1,000 SF
- 5 drive-in doors (2-8'x10', 2-10'x10', 1-12'x12') & 6 loading docks

# SALE PRICE: NEGOTIABLE

- Ceiling heights range from 15' to 27' in different parts of the building
- Parts of the building's lighting has been replaced with LED, which has reduced the power bill by over 58%
- Entire listing is sprinkled and up-to-date. Newer portion of the warehouse, on the left, has ESFR sprinklers
- Current owner is willing to lease occupied 55,000± SF space at the rear of building for seasonal "phobia factory" for 1-2 years from purchaser for \$5,000/month