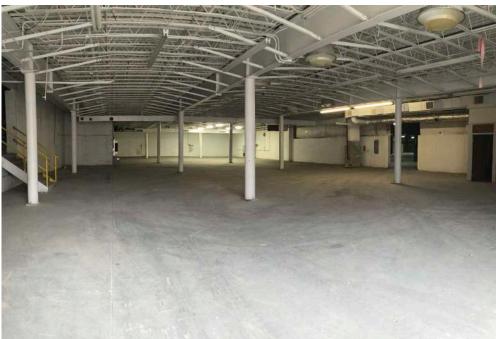

,000 SF
- 5 drive-in doors (2-8'x10', 2-10'x10', 1-12'x12') & 6 loading docks

# SALE PRICE: NEGOTIABLE

- Ceiling heights range from 15' to 27' in different parts of the building
- Parts of the building's lighting has been replaced with LED, which has reduced the power bill by over 58%
- Entire listing is sprinkled and up-to-date. Newer portion of the warehouse, on the left, has ESFR sprinklers
- Current owner is willing to lease occupied 55,000± SF space at the rear of building for seasonal "phobia factory" for 1-2 years from purchaser for \$5,000/month



ALYSSA WATERS awaters@southpace.com 205.326.2222

**FLOOR PLAN** 

PICTURES



### **FLOOR PLAN**

**PICTURES** 



## **FLOOR PLAN**

**PICTURES** 



AERIAL

**FLOOR PLAN** 

PICTURES









AERIAL

# **FLOOR PLAN**

PICTURES