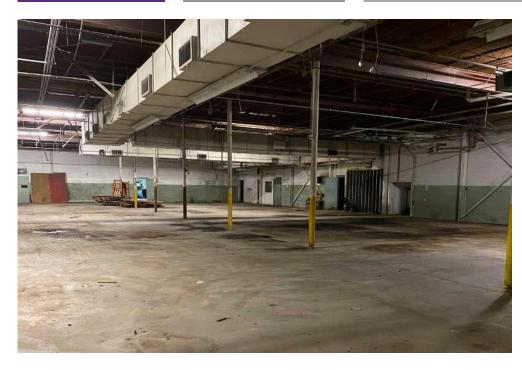

### **FLOOR PLAN**

**PICTURES** 

# PROPERTY FOR SALE

- ▶ Total Square Feet: 200,000± SF
- Former manufacturing plant with heavy, 3-phase, 4-wire power
- Metal construction
- Zoning: M-1
- 112 Spaces; Ratio of 0.56/1,000 SF
- 5 drive-in doors (2-8'x10', 2-10'x10', 1-12'x12') & 6 loading docks

# SALE PRICE: NEGOTIABLE

- Ceiling heights range from 15' to 27' in different parts of the building
- Parts of the building's lighting has been replaced with LED, which has reduced the power bill by over 58%
- Entire listing is sprinkled and up-to-date. Newer portion of the warehouse, on the left, has ESFR sprinklers
- Current owner is willing to lease occupied 55,000± SF space at the rear of building for seasonal "phobia factory" for 1-2 years from purchaser for \$5,000/month