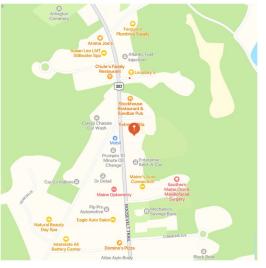

# **Property Highlights**

- Office / Professional Space, 1500+/- sf, includes office, conference and bathroom on both first and second level floors
- Two conference rooms
- Convenient location Rt 302, Windham (signalized intersection)