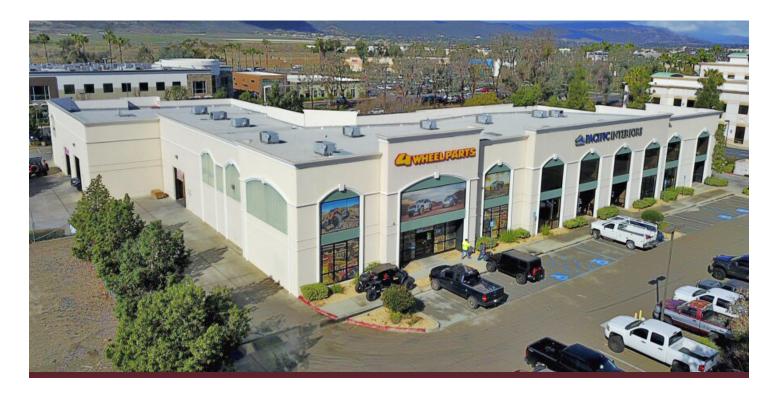

# AVAILABLE FOR SALE 27310 MADISON AVE | TEMECULA, CA

#### **INVESTMENT HIGHLIGHTS:**

- Prominent Location Near All Commercial Services
- Excellent Freeway Visibility
- Master Planned Commercial Business Park
- Tenancy includes: 4-Wheel Parts on long term NNN Lease