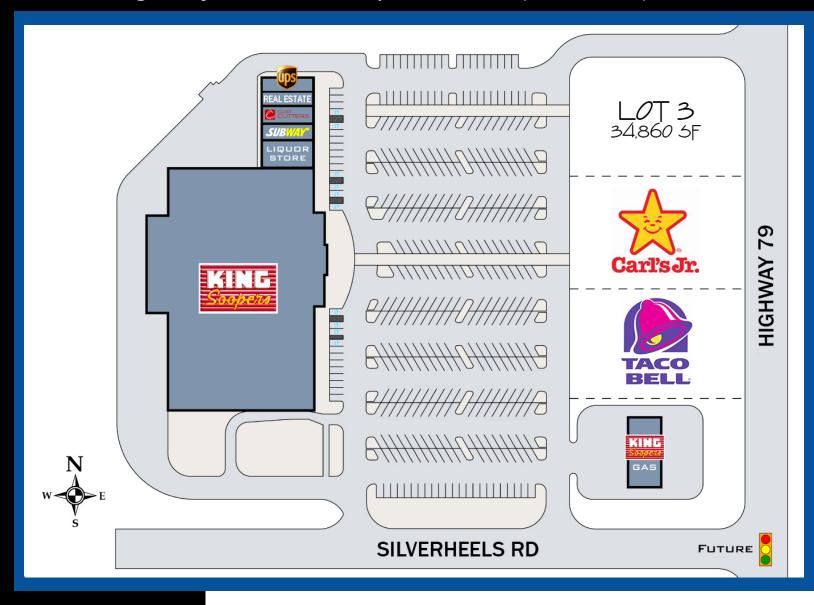

#### **PROPERTY OVERVIEW:**

#### **FEATURES:**

- ♦ Rapidly growing trade area
- ♦ Easy access from I-70

#### JOIN: