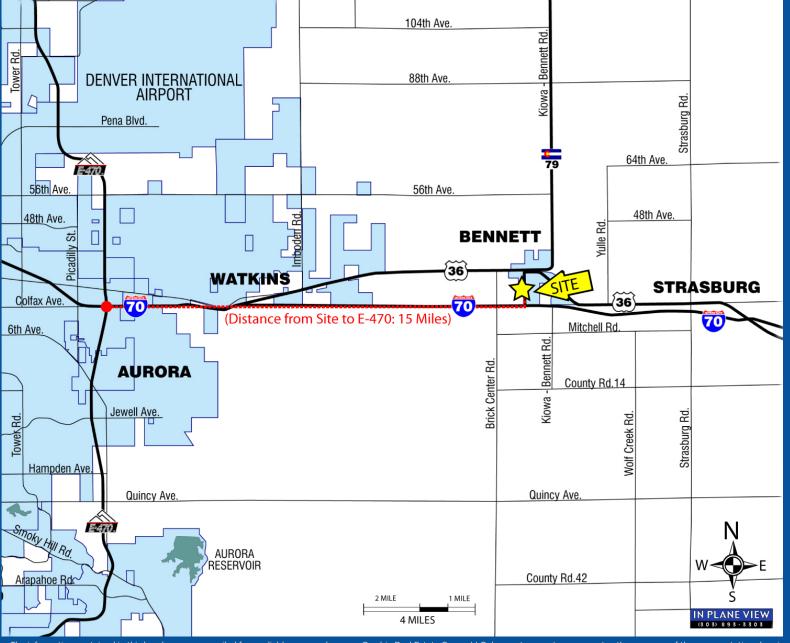

# BENNETT MARKETPLACE

NWC Highway 79 & Marketplace Drive, Bennett, Colorado



For more information, contact:

### **Scott Steputis**

720 287 6868 step@creginc.com

# Eli Boymel

720 287 6862 eboymel@creginc.com



#### **PROPERTY OVERVIEW:**

#### **FEATURES:**

- ♦ Rapidly growing trade area
- ♦ Easy access from I-70

#### JOIN:













# BENNETT MARKETPLACE

NWC Highway 79 & Marketplace Drive, Bennett, Colorado



The information contained in this brochure was compiled from reliable sources, however Crosbie Real Estate Group, LLC does not warrant nor guarantee the accuracy of the representations herein Crosbie Real Estate Group, LLC and its broker associates, as listed, are representing the Landlord/Seller of this property. Different brokerage relationships exist.

# TRADE AREA DEMOGRAPHICS

**POPULATION** 







The information contained in this brochure was compiled from reliable sources, however Crosbie Real Estate Group, LLC does not warrant nor guarantee the accuracy of the representations herein. Crosbie Real Estate Group, LLC and its broker associates, as listed, are representing the Landlord/Seller of this property. Different brokerage relationships exist.



### **Scott Steputis**

720 2