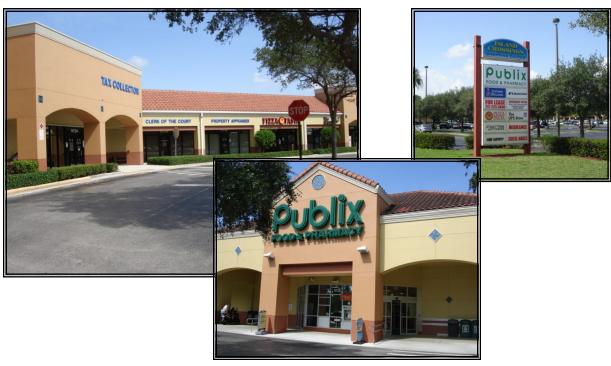

# SPACE AVAILABLE

11686-11734 S.E. Federal Hwy. & Bridge Road Hobe Sound, FL 33455

- 1,400 SF available in this otherwise fully leased project
- Shadow anchored by Publix
- Join Sherwin Williams, Anytime Fitness, Bank United & more
- Pylon sign space available
- Beautiful center—great tenant mix

#### **Area Retailers**

Publix, Anytime Fitness, Bank United, Sherwin Williams, UPS Store, Big Apple Pizza & Pasta, Martin County Tax Collector, Bradley & Garfield Optometry, Benefits Financial Insurance, Winn Dixie, Beall's Outlet, Dollar Tree, Ace Hardware Hair Cuttery & more!