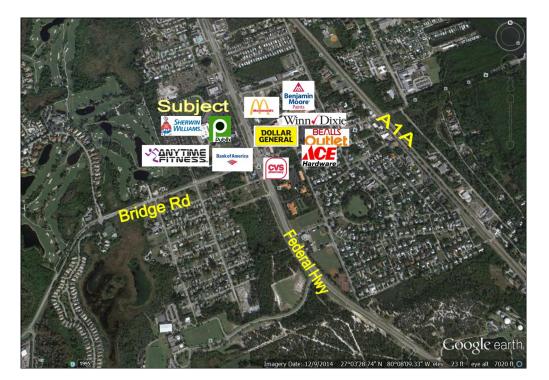

# SPACE AVAILABLE

11686-11734 S.E. Federal Hwy. & Bridge Road Hobe Sound, FL 33455

- 1,400 SF available in this otherwise fully leased project
- Shadow anchored by Publix
- Join Sherwin Williams, Anytime Fitness, Bank United & more
- Pylon sign space available
- Beautiful center—great tenant mix

#### **Area Retailers**

Publix, Anytime Fitness, Bank United, Sherwin Williams, UPS Store, Big Apple Pizza & Pasta, Martin County Tax Collector, Bradley & Garfield Optometry, Benefits Financial Insurance, Winn Dixie, Beall's Outlet, Dollar Tree, Ace Hardware Hair Cuttery & more!

## Traffic count of 27,500

| DEMOGRAPHICS          | 1-MILE   | 3-MILE   | 5-MILE   |
|-----------------------|----------|----------|----------|
|                       | RANGE    | RANGE    | RANGE    |
| POPULATION            | 3,025    | 10,626   | 23,098   |
| MEDIAN AGE            | 51       | 50       | 58       |
| AVG. HOUSEHOLD INCOME | \$61,328 | \$70,041 | \$75,775 |