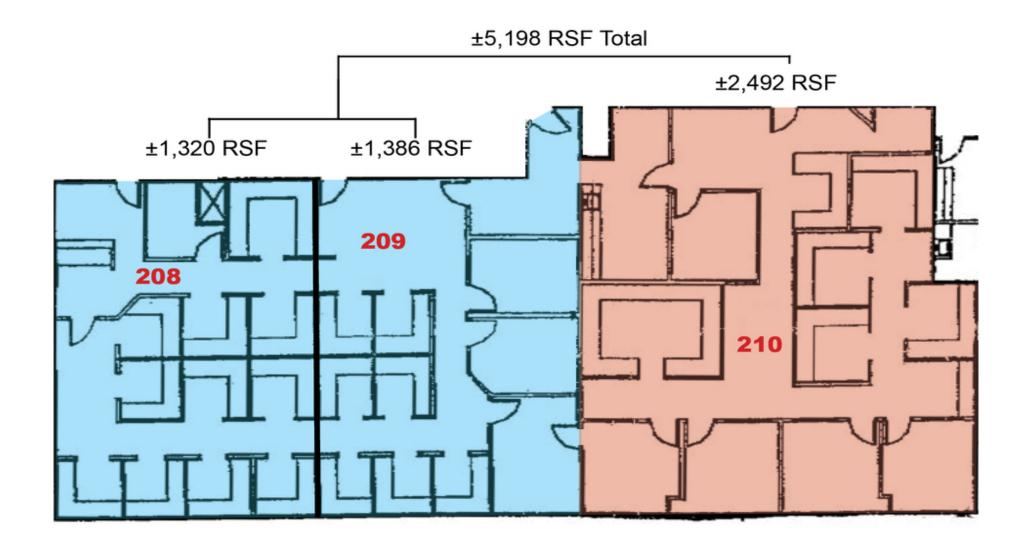

## PROPERTY HIGHLIGHTS

- For Lease:
- Suite 206: ±2,877 RSF
- Suite 208: ±1,320 RSF
- Suite 209: ±1,386 RSF
- Suite 210: ±2,492 RSF
- 208-210 can be combined: ±5,198 RSF
- Lease Rate: \$1.30/SF; Full Service
- 4/1000 Parking