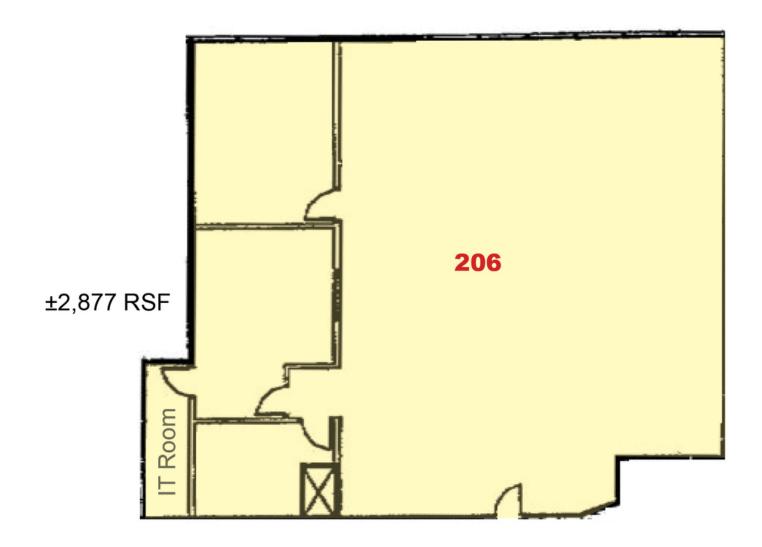

## PROPERTY HIGHLIGHTS

- For Lease:
- Suite 206: ±2,877 RSF
- Suite 208: ±1,320 RSF
- Suite 209: ±1,386 RSF
- Suite 210: ±2,492 RSF
- 208-210 can be combined: ±5,198 RSF
- Lease Rate: \$1.30/SF; Full Service
- 4/1000 Parking