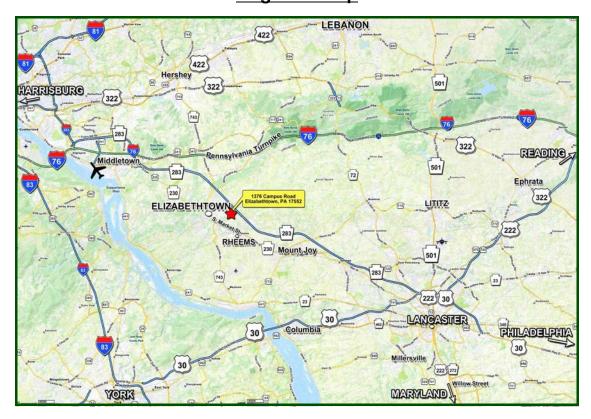

### **Regional Map**

# **ELIZABETHTOWN, PA**

**LOCATION:** 1376 Campus Road, Mount Joy Township, Lancaster County, Elizabethtown, PA 17552

SITE SIZE: ± 129 Acres

**ROAD** 

**FRONTAGE:** ± 1,500 feet along Campus Road

± 50 feet along Groff Avenue