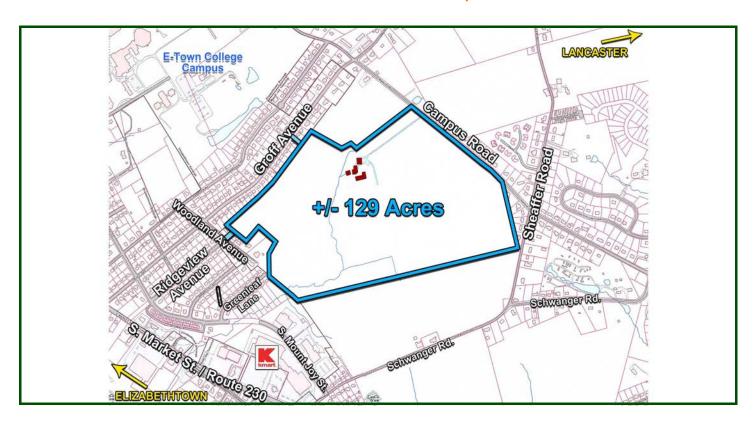

## **± 129 ACRES PRIME DEVELOPMENT LAND**

# **ELIZABETHTOWN, PA**

**LOCATION:** 1376 Campus Road, Mount Joy Township, Lancaster County, Elizabethtown, PA 17552

SITE SIZE: ± 129 Acres

**ROAD** 

**FRONTAGE:** ± 1,500 feet along Campus Road

± 50 feet along Groff Avenue

± 50 feet along Woodland Avenue

**ZONING:** R - Rural District. Permitted uses include single-family detached dwellings.

The entire property is within the **Urban Growth Boundary** of **Mount Joy Township**,

and the township anticipates re-zoning for higher residential density

**development**. See density projections in the marketing package.

**TAXES:** \$23,620

PRICE: \$4,125,000 (±\$32,000 / Acre)

UTILITIES: Water: Elizabethtown Area Water Authority (EAWA)

12" line runs along Campus Road.8" line runs along Greenleaf Lane.

Sewer: Elizabethtown Regional Sewer Authority (ERSA) (Mount Joy Township)

8" Gravity line at the intersection of Campus Road and Sheaffer Road.

Nearest pump house is on Mount Joy Street, operated by

Elizabethtown Borough.

Sewer: Elizabethtown Borough (Elizabethtown Borough)

8" PVC pipe runs along Greenleaf Lane.

Gas: UGI Utilities

2" Plastic pipe (Medium Pressure) line along Ridgeview Avenue.
4" Plastic pipe (Medium Pressure) at SE corner of Campus Road

and Sheaffer Road.

Electric: **PP&L** Single Phase along part of Campus Road.

**EDU FEES:** Water: \$2,656 Sewer: \$2,914 **Total: \$5,570** 

**TRAFFIC COUNT:** Campus Road: 3,103 vehicles per day (both directions)

Groff Avenue: 2,082 vehicles per day (both directions)
S. Market St./ Route 230: 19,508 vehicles per day (both directions)
Route 283: 51,648 vehicles per day (both directions)

DEMOGRAPHICS: 2017 3 Miles 5 Miles 10 Miles