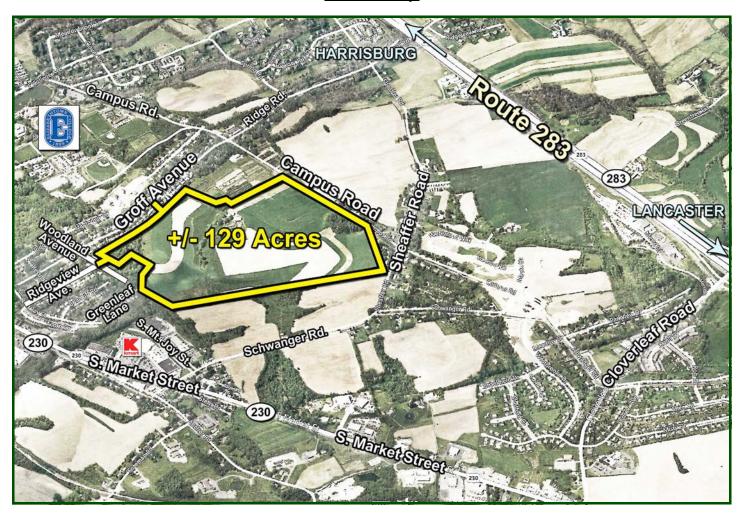

#### **Aerial Map**

# **ELIZABETHTOWN, PA**

**LOCATION:** 1376 Campus Road, Mount Joy Township, Lancaster County, Elizabethtown, PA 17552

SITE SIZE: ± 129 Acres

**ROAD** 

**FRONTAGE:** ± 1,500 feet along Campus Road

± 50 feet along Groff Avenue