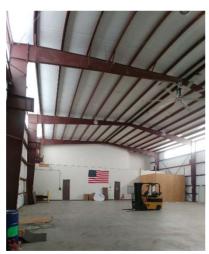

### Warehouse Features

- +/- 5,000 sf warehouse
- Three overhead doors (12'x16')
- 28' eave height
- 10 ton crane ready
- Mezzanine storage in warehouse
- Exterior security cameras
- · Gated entrance with keypad
- Clear span building