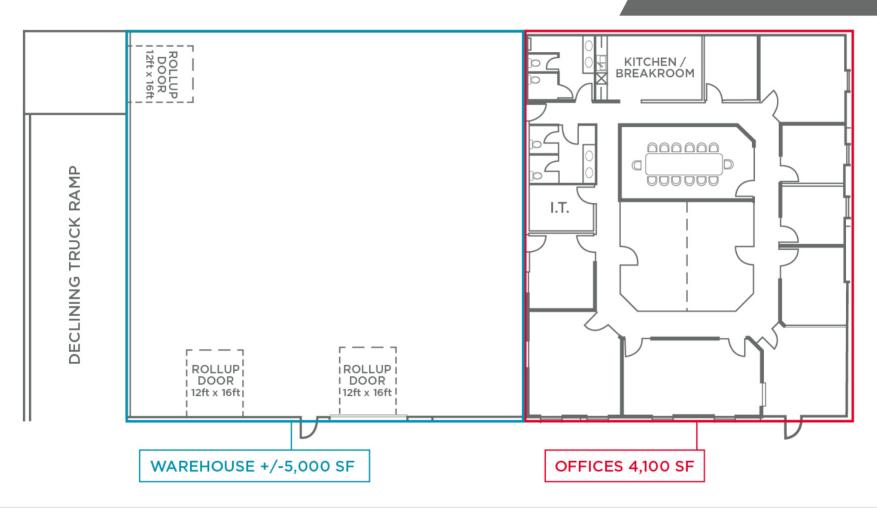

#### FLOOR PLAN

Andrew R. Spence Senior Director +1 713 877 1464 andy.spence@cushwake.com Cushman & Wakefield of Texas, Inc. 1330 Post Oak Boulevard, Suite 2700 Houston, TX 77056 cushmanwakefield.com

### Warehouse Features

- +/- 5,000 sf warehouse
- Three overhead doors (12'x16')
- 28' eave height
- 10 ton crane ready
- Mezzanine storage in warehouse
- Exterior security cameras
- · Gated entrance with keypad
- Clear span building

### Office Features

- 4,100 sf Class A office space
- Fully furnished with class A furniture
- 12 foot ceilings
- Upgraded finishes throughout
- Security, Phone and IT systems in place
- Glass wall partitions