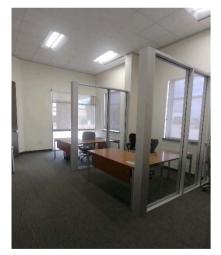

### Office Features

- 4,100 sf Class A office space
- Fully furnished with class A furniture
- 12 foot ceilings
- Upgraded finishes throughout
- Security, Phone and IT systems in place
- Glass wall partitions