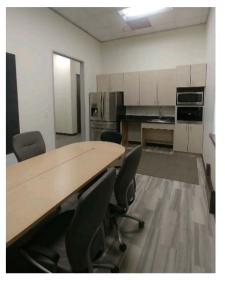

### Office Features

- 4,100 sf Class A office space
- Fully furnished with class A furniture
- 12 foot ceilings
- Upgraded finishes throughout
- Security, Phone and IT systems in place
- Glass wall partitions