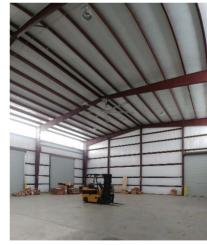

### Warehouse Features

- +/- 5,000 sf warehouse
- Three overhead doors (12'x16')
- 28' eave height
- 10 ton crane ready
- Mezzanine storage in warehouse
- Exterior security cameras
- · Gated entrance with keypad
- Clear span building