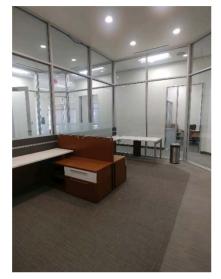

### Office Features

- 4,100 sf Class A office space
- Fully furnished with class A furniture
- 12 foot ceilings
- Upgraded finishes throughout
- Security, Phone and IT systems in place
- Glass wall partitions