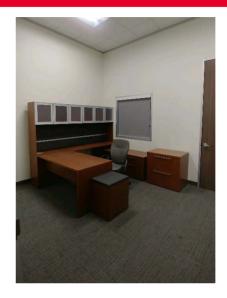

### Office Features

- 4,100 sf Class A office space
- Fully furnished with class A furniture
- 12 foot ceilings
- Upgraded finishes throughout
- Security, Phone and IT systems in place
- Glass wall partitions