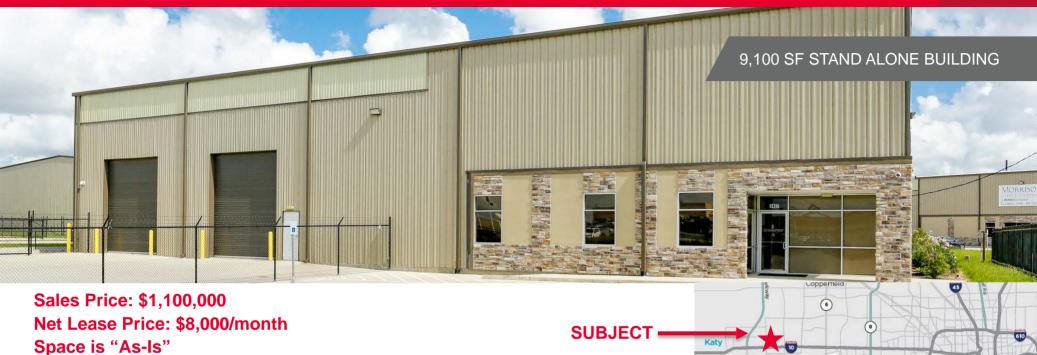

### FOR SALE OR FOR LEASE 1407 Vander Wilt Lane

Houston, TX 77449

### Warehouse Features

- +/- 5,000 sf warehouse
- Three overhead doors (12'x16')
- 28' eave height
- 10 ton crane ready
- Mezzanine storage in warehouse
- Exterior security cameras
- · Gated entrance with keypad
- Clear span building

### Office Features

- 4,100 sf Class A office space
- Fully furnished with class A furniture
- 12 foot ceilings
- Upgraded finishes throughout
- Security, Phone and IT systems in place
- Glass wall partitions