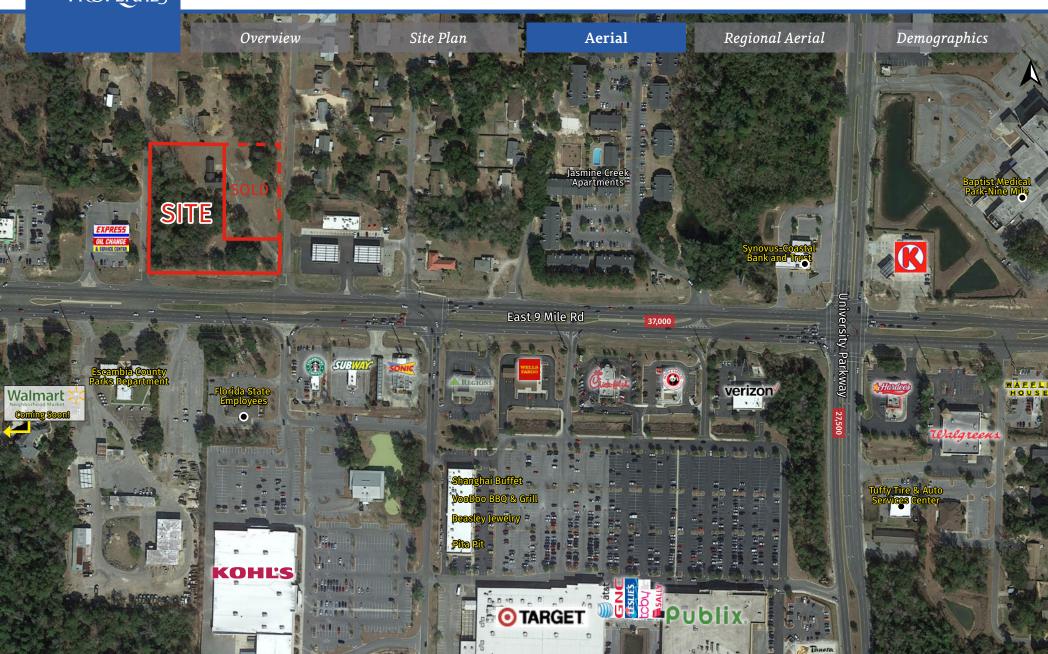

### **Overview**

New proposed retail development on East Nine Mile Road just West of University Boulevard in Pensacola, Florida, across the road from the new Walmart Neighborhood Market, Publix, Target, Kohl's and many other national retailers and restaurants. A total of up to 14,100 square feet is available. This is a great site near East Nine Mile Road and University Boulevard with high traffic counts and great access and visibility. Please call for pricing information.

### **Area Businesses**

- Walmart Neighborhood Market
- Publix
- Target
- Kohl's
- Starbucks
- Chick-fil-A
- Verizon
- Wells Fargo Bank
- Panera Bread

Property Owned & Managed By

Office: 251-375-2483 Cell: 251-583-4067