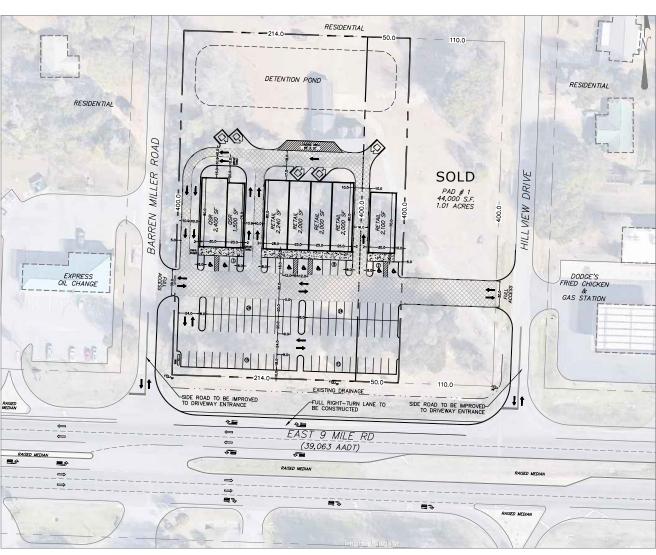

#### **Available**

Building Size: Up to 14,100 SF

Land Size: 2.42 ± Acres

• Feet of Frontage: 264'

### **Traffic Counts (ADT 2015)**

East Nine Mile Road: 37,000

University Parkway: 27,500

stirlingproperties.com