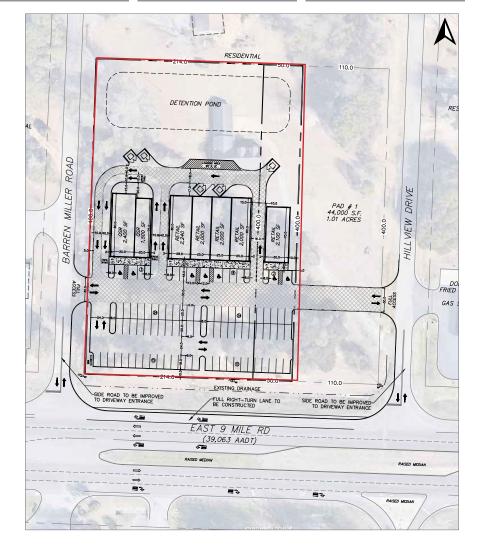

#### **Available**

Building Size: Up to 14,100 SF

Land Size: 2.42 ± Acres

• Feet of Frontage: 264'

### **Traffic Counts (ADT 2015)**

East Nine Mile Road: 37,000

University Parkway: 27,500

stirlingproperties.com