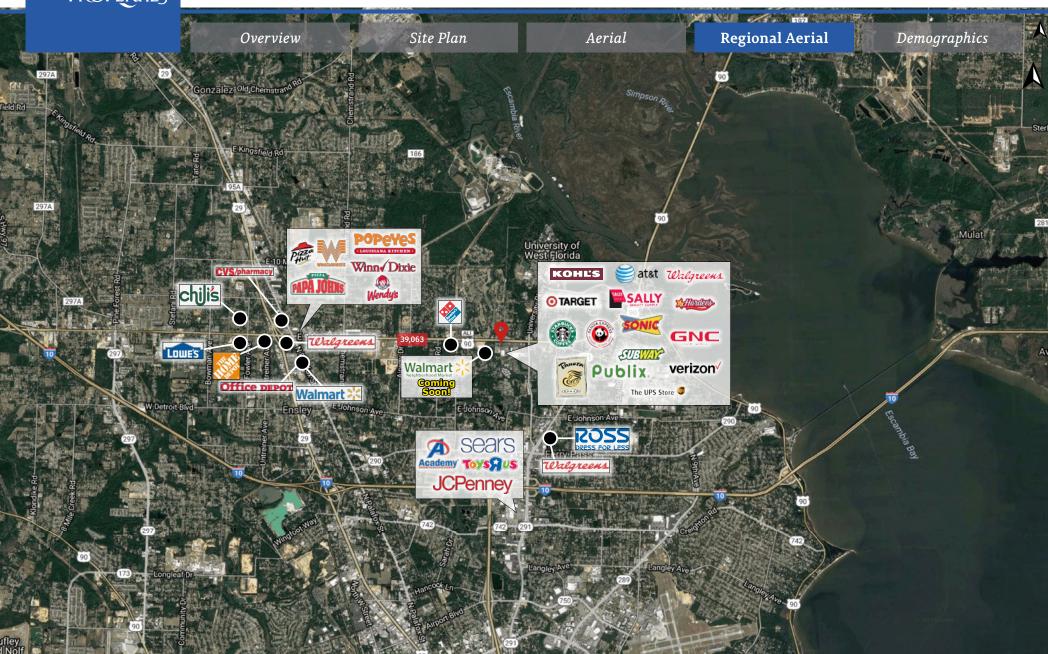

### **Overview**

New proposed retail development on East Nine Mile Road just West of University Boulevard in Pensacola, Florida, across the road from the new Walmart Neighborhood Market, Publix, Target, Kohl's and many other national retailers and restaurants. A total of up to 14,100 square feet is available. This is a great site near East Nine Mile Road and University Boulevard with high traffic counts and great access and visibility. Please call for pricing information.

### **Area Businesses**

- Walmart Neighborhood Market
- Publix
- Target
- Kohl's
- Starbucks
- Chick-fil-A
- Verizon
- Wells Fargo Bank
- Panera Bread

Property Owned & Managed By

Office: 251-375-2483 Cell: 251-583-4067