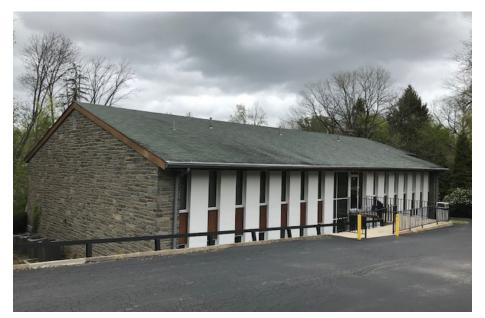

# Fully Leased Medical Building

## 33 E. Chestnut Hill Avenue Philadelphia, Pennsylvania 19118

### **Property Highlights**

- Two-story, 8,991 SF medical building
- Completely renovated in 2010
- Parking for 60 spaces