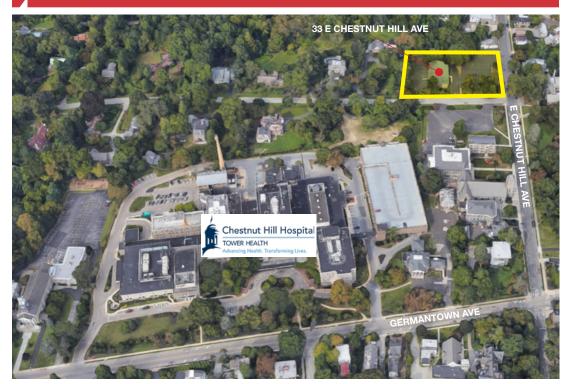

## 33 E. Chestnut Hill Avenue Philadelphia, Pennsylvania 19118

#### Location

 Conveniently located off of Germantown Avenue, adjacent to Chestnut Hill Hospital