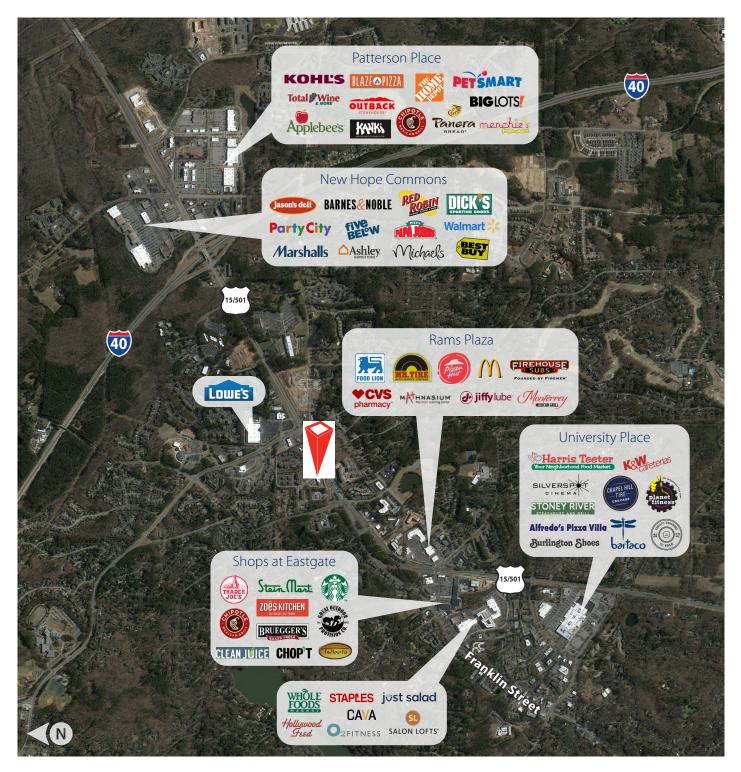

## Location

- Chapel Hill location within a mile of I-40 and Franklin Street
- Close proximity to upcoming Wegmans
- Located on bus line

For more information, please contact: