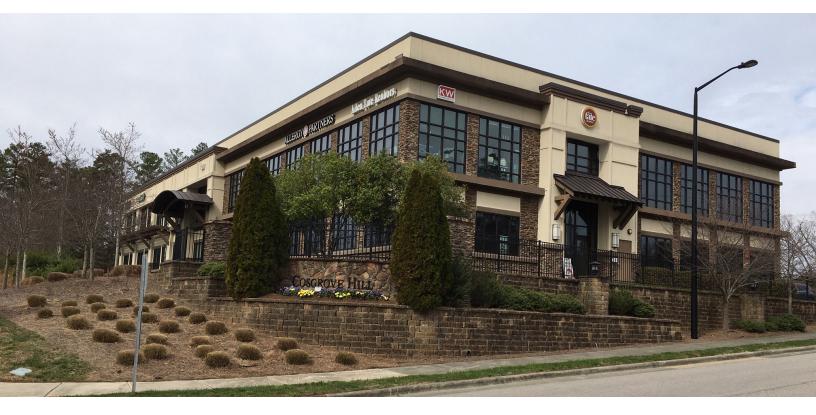

# AVISON YOUNG 101 Cosgrove Avenue #170

## Opportunity

- 3,773-sf office suite for lease
- End-cap position offers abundance of natural light
- First floor with patio at entrance
- Private entrance from within building
- Excellent visibility along NC Highway 15-501
- Signage available on two sides of the building, including over suite entrance

## Location

- Chapel Hill location within a mile of I-40 and Franklin Street
- Close proximity to upcoming Wegmans
- Located on bus line

For more information, please contact: