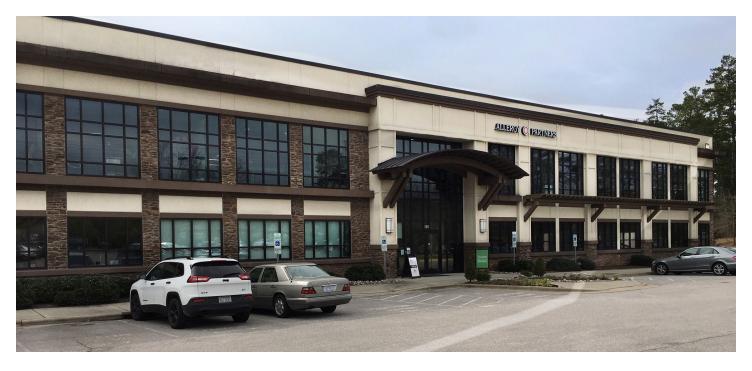

# AVISON YOUNG 101 Cosgrove Avenue #170

## Opportunity

- 3,773-sf office suite for lease
- End-cap position offers abundance of natural light
- First floor with patio at entrance
- Private entrance from within building
- Excellent visibility along NC Highway 15-501
- Signage available on two sides of the building, including over suite entrance