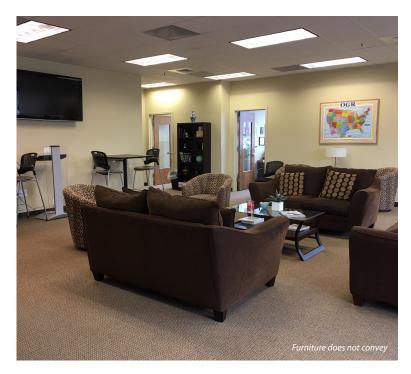

## Opportunity

- 3,773-sf office suite for lease
- End-cap position offers abundance of natural light
- First floor with patio at entrance
- Private entrance from within building
- Excellent visibility along NC Highway 15-501
- Signage available on two sides of the building, including over suite entrance