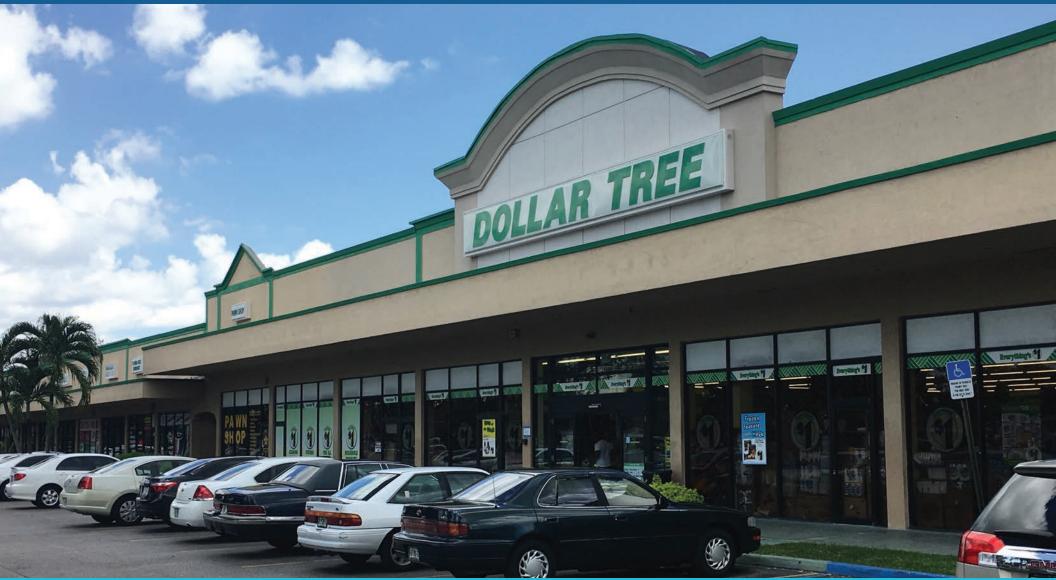

#### HIGHLIGHTS

- Located on the southeast corner of Southgate Boulevard and South State Road 7
- $\pm 1,500$  SF available for lease
- Direct frontage on State Road 7
- Prominent building signage available
- Abundant parking; ratio of 5.00/1,000
- 50,000 cars per day on State Road 7
- Total GLA: ±52,758 SF
- 439,321 people in a 3 mile radius

#### State Road No. 7 (US 441)

| 300/306. | Carnival Grocery        | (63'-6" x 90'-0")  | 6,000 sf  | 346.     | Nail Salon                 | (20'-0" x 90'-0") | 1,800 sf |
|----------|-------------------------|--------------------|-----------|----------|----------------------------|-------------------|----------|
| 308.     | Thrift Store            | (16'-9" x 90'-0")  | 1,500 sf  | 348.     | Accounting Office          | (20'-0" x 90'-0") | 1,800 sf |
| 310.     | Cuban Bakery            | (16'-9" x 90'-0")  | 1,457 sf  | 350.     | Medical Office             | (20'-0" x 90'-0") | 1,800 sf |
| 312/314. | Laundromat              | (33'-0" x 90'-0")  | 2,970 sf  | 352.     | Sidecar Kitchen            | (20'-0" x 90'-0") | 1,800 sf |
| 316/318. | Path Medical            | (33'-0" x 90'-0")  | 2,970 sf  | 354.     | Church                     | (20'-0" x 90'-0") | 1,800 sf |
| 320.     | Liquor Store            | (16'-9" x 90'-0")  | 1,476 sf  | 356.     | McKenzie Check Cashing     | (20'-0" x 90'-0") | 1,800 sf |
| 322.     | Miracle Leaf            | (16'-9" x 90'-0")  | 1,485 sf  | 358.     | Available                  | (20'-0" x 75'-0") | 1,500 sf |
| 324.     | Florida First Insurance | (16'-9" x 90'-0")  | 1,500 sf  | 360.     | Haitian Restaurant         | (20'-0" x 75'-0") | 1,500 sf |
| 326.     | Hair Salon/Barber Shop  | (16'-9" x 90'-0")  | 1,500 sf  | 362.     | Available                  | (20'-0" x 75'-0") | 1,500 sf |
| 330.     | Pawn Shop               | (18'-9" x 90'-0")  | 1,700 sf  | 364/366. | Animal Day Care & Supplies | (40'-0" x 75'-0") | 3,000 sf |
| 332/344. | Dollar Tree             | (131'-3" x 90'-0") | 11,900 sf |          |                            |                   |          |
|          |                         |                    |           |          |                            |                   |          |