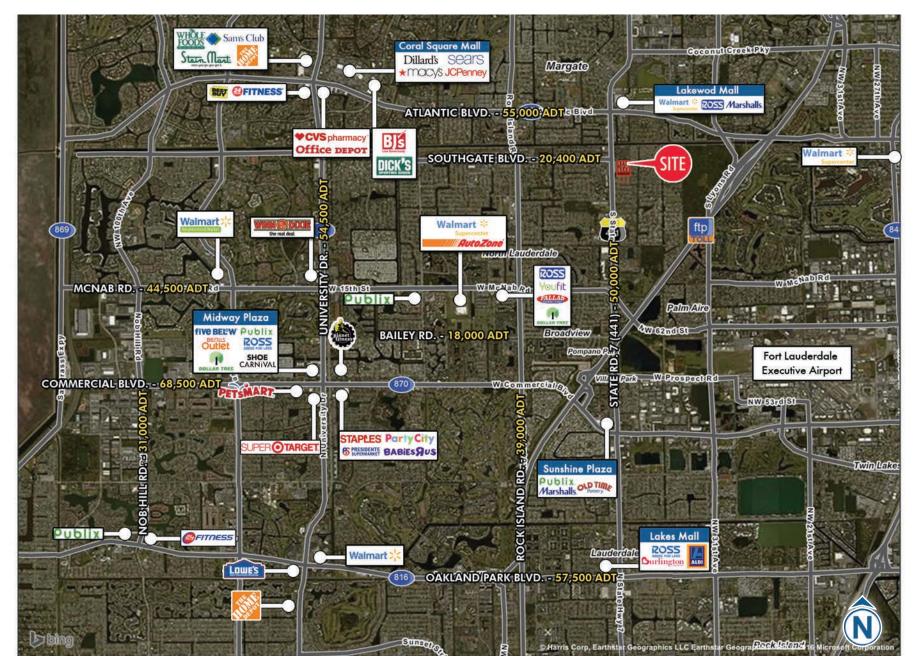

## AERIAL | TRADE

### 300 - 360 s. state rd. 7 MARGATE, FL

The information herein was obtained from third parties and has not been independently verified by Katz & Associates. Any and all interested parties should have their choice of experts inspect the property and verify all information. Katz & Associates makes no warranties or guarantees as to the information given to any prospective buyer or tenant. REV: 04.01.20