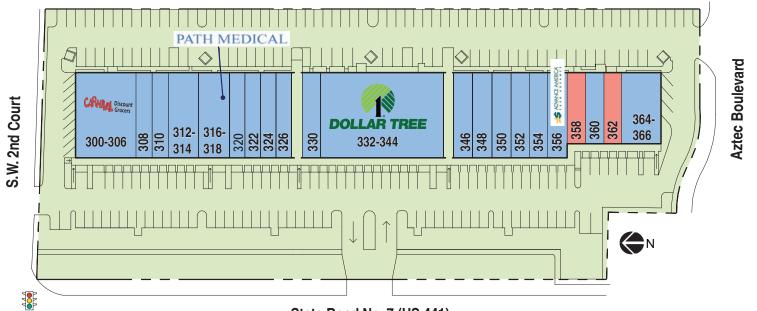

#### State Road No. 7 (US 441)

| 300/306. | Carnival Grocery        | (63'-6" x 90'-0")  | 6,000 sf  | 346.     | Nail Salon                 | (20'-0" x 90'-0") | 1,800 sf |
|----------|-------------------------|--------------------|-----------|----------|----------------------------|-------------------|----------|
| 308.     | Thrift Store            | (16'-9" x 90'-0")  | 1,500 sf  | 348.     | Accounting Office          | (20'-0" x 90'-0") | 1,800 sf |
| 310.     | Cuban Bakery            | (16'-9" x 90'-0")  | 1,457 sf  | 350.     | Medical Office             | (20'-0" x 90'-0") | 1,800 sf |
| 312/314. | Laundromat              | (33'-0" x 90'-0")  | 2,970 sf  | 352.     | Sidecar Kitchen            | (20'-0" x 90'-0") | 1,800 sf |
| 316/318. | Path Medical            | (33'-0" x 90'-0")  | 2,970 sf  | 354.     | Church                     | (20'-0" x 90'-0") | 1,800 sf |
| 320.     | Liquor Store            | (16'-9" x 90'-0")  | 1,476 sf  | 356.     | McKenzie Check Cashing     | (20'-0" x 90'-0") | 1,800 sf |
| 322.     | Miracle Leaf            | (16'-9" x 90'-0")  | 1,485 sf  | 358.     | Available                  | (20'-0" x 75'-0") | 1,500 sf |
| 324.     | Florida First Insurance | (16'-9" x 90'-0")  | 1,500 sf  | 360.     | Haitian Restaurant         | (20'-0" x 75'-0") | 1,500 sf |
| 326.     | Hair Salon/Barber Shop  | (16'-9" x 90'-0")  | 1,500 sf  | 362.     | Available                  | (20'-0" x 75'-0") | 1,500 sf |
| 330.     | Pawn Shop               | (18'-9" x 90'-0")  | 1,700 sf  | 364/366. | Animal Day Care & Supplies | (40'-0" x 75'-0") | 3,000 sf |
| 332/344. | Dollar Tree             | (131'-3" x 90'-0") | 11,900 sf |          |                            |                   |          |
|          |                         |                    |           |          |                            |                   |          |