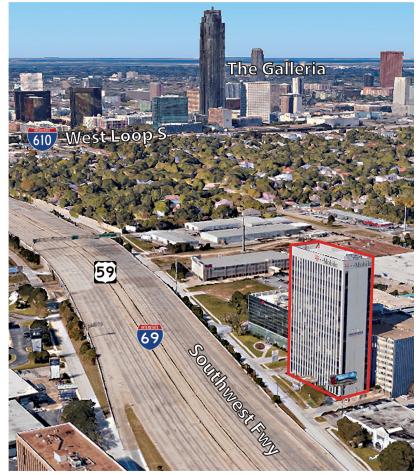

## T-Mobile Tower

## 4126 SOUTHWEST FREEWAY, HOUSTON, TEXAS 77027

T-Mobile Tower is an attractive, seventeen-story office building located in the thriving Greenway submarket. Renovated in 2012, this property is beautifully landscaped and offers an updated lobby (2018), panoramic views, and has excellent access to both U.S. 59 and 610 Loop. Located just minutes away from the Galleria, Downtown, and Texas Medical Center, T-Mobile Tower is an ideal location for any general office or medical tenant.

## **BUILDING HIGHLIGHTS:**

- Unparalleled visibility and exposure with very strong building signage opportunity due to the panoramic perspectives from the freeway and surrounding areas
- Highest traffic count 330,000 cars daily (Highway 59) on way to/from Texas Medical Center ("TMC"), the Galleria, and Downtown
- 12-story parking garage with 950-car capacity
- Direct access to affluent patient populations residing in close proximity, including West University, Afton Oaks, River Oaks and Tanglewood
- Strong Landlord partnership with competitive lease economics.
- On-site property management
- Easy access to Southwest Freeway, 610 Loop, the Galleria, Downtown, and Texas Medical Center