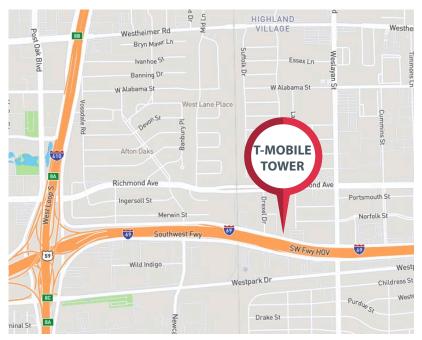

## 4126 SOUTHWEST FREEWAY, HOUSTON, TEXAS 77027

T-Mobile Tower is an attractive, seventeen-story office building located in the thriving Greenway submarket. Renovated in 2012, this property is beautifully landscaped and offers an updated lobby (2018), panoramic views, and has excellent access to both U.S. 59 and 610 Loop. Located just minutes away from the Galleria, Downtown, and Texas Medical Center, T-Mobile Tower is an ideal location for any general office or medical tenant.

## **BUILDING HIGHLIGHTS:**

- Unparalleled visibility and exposure with very strong building signage opportunity due to the panoramic perspectives from the freeway and surrounding areas
- Highest traffic count 330,000 cars daily (Highway 59) on way to/from Texas Medical Center ("TMC"), the Galleria, and Downtown
- 12-story parking garage with 950-car capacity
- Direct access to affluent patient populations residing in close proximity, including West University, Afton Oaks, River Oaks and Tanglewood
- Strong Landlord partnership with competitive lease economics.
- On-site property management
- Easy access to Southwest Freeway, 610 Loop, the Galleria, Downtown, and Texas Medical Center