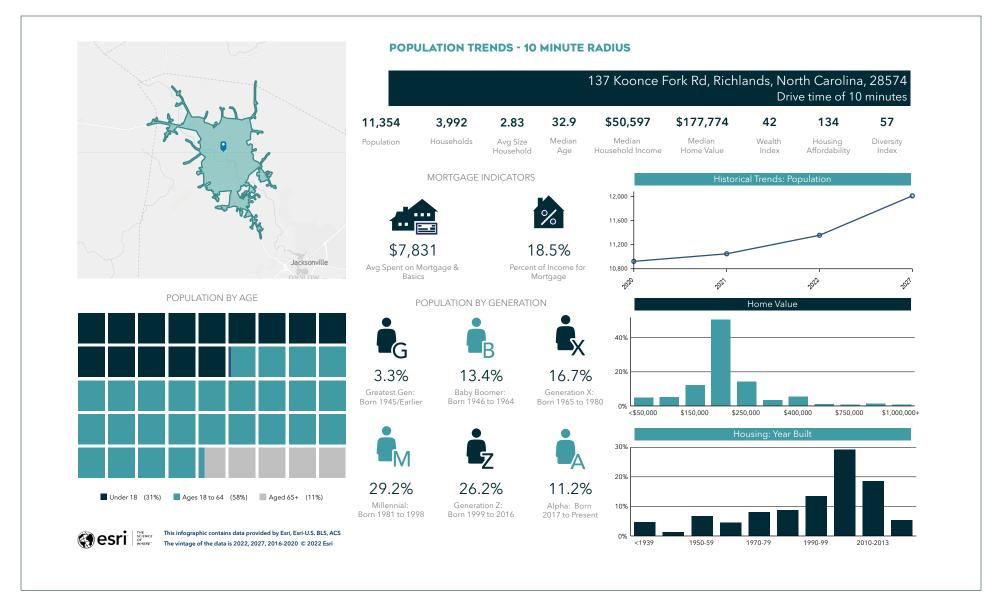

## SALE OR LEASE LOT 4 KOONCE FORK ROAD

5

**TRAFFIC COUNTS** 

MARTIN ARAGONA

910 389 8478 martin.aragona@scpcommercial.com

STEVE MITCHELL 910 581 7811 steve.mitchell@scpcommercial.com

| DEMOGRAPHICS      | <b>5 MINUTES</b> | 7 MINUTES | <b>10 MINUTES</b> |
|-------------------|------------------|-----------|-------------------|
| Total Population  | 1,227            | 3,841     | 11,469            |
| Average Age       | 35.1             | 33.9      | 33.1              |
| Households        | 508              | 1,342     | 4,089             |
| Average HH Size   | 2.41             | 2.85      | 2.80              |
| Median HH Income  | \$46,480         | \$52,196  | \$52,593          |
| Average HH Income | \$66,660         | \$74,491  | \$73,374          |
| Per Capita Income | \$25,870         | \$27,298  | \$26,293          |

Source: Esri forecasts for 2023 and 2028. U.S. Census Bureau 2020 decennial Census in 2020 geographies.