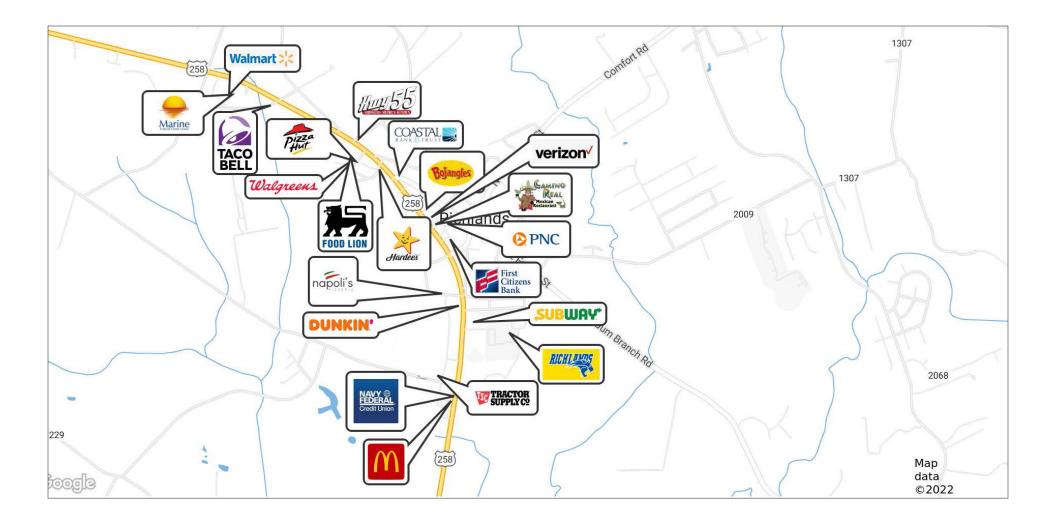

# FOR SALE OR LEASE

SUN COAST PARTNERS COMMERCIAL

1430 Commonwealth Drive, Suite 102 Wilmington, NC 28403 910 350 1200 | scpcommercial.com

Excellent opportunity for a business to locate in the newest commercial district in Richlands. This 2.29± ACRE\* LOT is located across from the High School and Heritage Elementary School, with other established businesses in place...Tractor's Supply, McDonalds, Speedway Gas Station, Navy Federal, Dunkin Donuts and a Wendy's on the way!