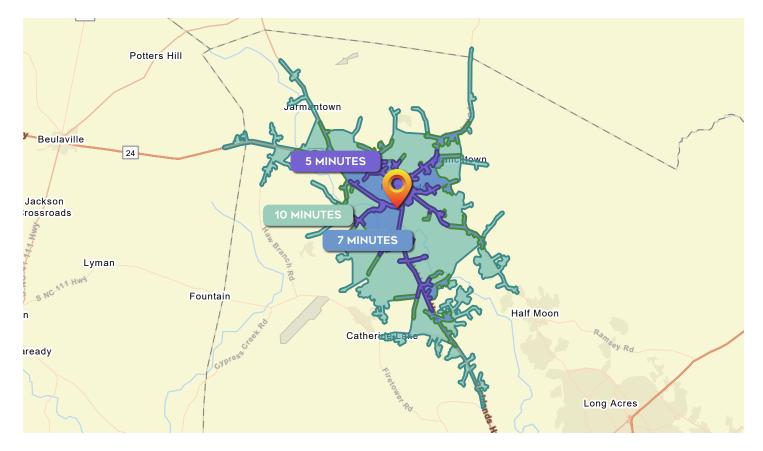

## SALE OR LEASE LOT 4 KOONCE FORK ROAD

5

**TRAFFIC COUNTS** 

MARTIN ARAGONA

910 389 8478 martin.aragona@scpcommercial.com

STEVE MITCHELL 910 581 7811 steve.mitchell@scpcommercial.com

| DEMOGRAPHICS      | <b>5 MINUTES</b> | 7 MINUTES | <b>10 MINUTES</b> |
|-------------------|------------------|-----------|-------------------|
| Total Population  | 1,227            | 3,841     | 11,469            |
| Average Age       | 35.1             | 33.9      | 33.1              |
| Households        | 508              | 1,342     | 4,089             |
| Average HH Size   | 2.41             | 2.85      | 2.80              |
| Median HH Income  | \$46,480         | \$52,196  | \$52,593          |
| Average HH Income | \$66,660         | \$74,491  | \$73,374          |
| Per Capita Income | \$25,870         | \$27,298  | \$26,293          |