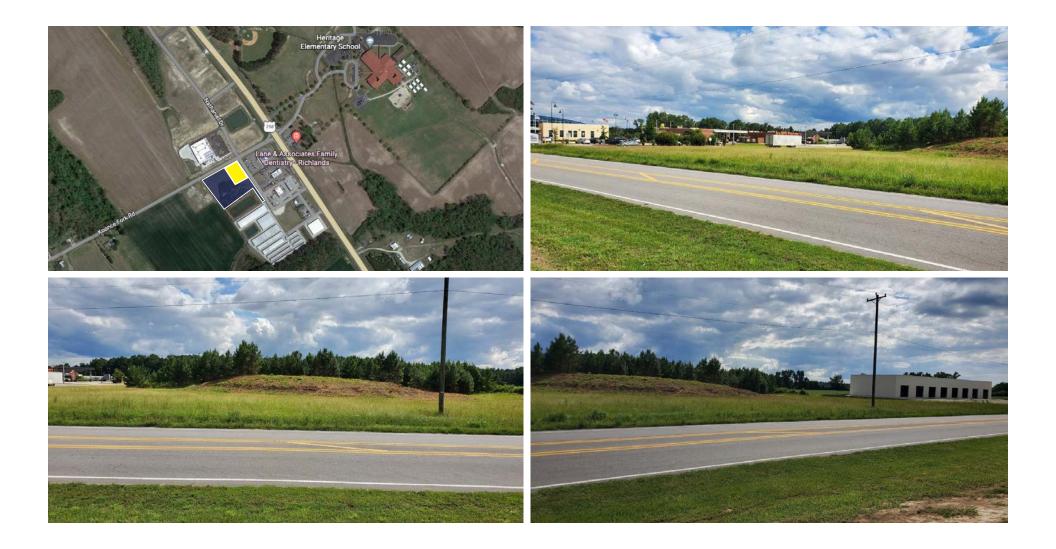

LOT 4 KOONCE FORK ROAD

MARTIN ARAGONA STEVE MITCHELL

# FOR SALE OR LEASE

SUN COAST PARTNERS COMMERCIAL

1430 Commonwealth Drive, Suite 102 Wilmington, NC 28403 910 350 1200 | scpcommercial.com

Excellent opportunity for a business to locate in the newest commercial district in Richlands. This 2.29± ACRE\* LOT is located across from the High School and Heritage Elementary School, with other established businesses in place...Tractor's Supply, McDonalds, Speedway Gas Station, Navy Federal, Dunkin Donuts and a Wendy's on the way!

With the C-2 zoning in place, as well as an existing Retention Pond to serve the property, there are MANY opportunities for different types of businesses....Restaurant, Gas Station/Convenience Store, Hotel, Medical/ Dental Office, Retail, Office Complex, etc.