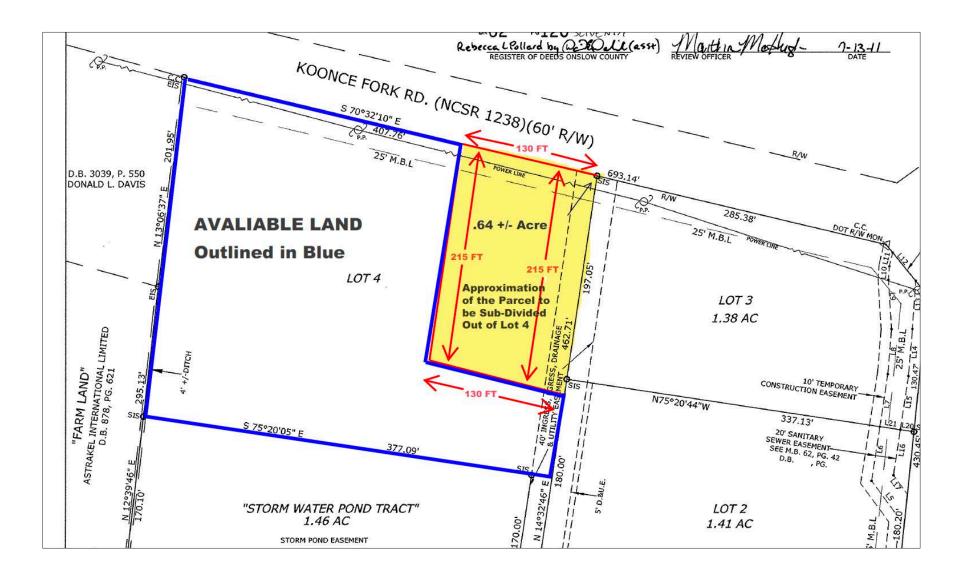

LOT 4 KOONCE FORK ROAD

MARTIN ARAGONA STEVE MITCHELL

# FOR SALE OR LEASE

SUN COAST PARTNERS COMMERCIAL

1430 Commonwealth Drive, Suite 102 Wilmington, NC 28403 910 350 1200 | scpcommercial.com

Excellent opportunity for a business to locate in the newest commercial district in Richlands. This 2.29± ACRE\* LOT is located across from the High School and Heritage Elementary School, with other established businesses in place...Tractor's Supply, McDonalds, Speedway Gas Station, Navy Federal, Dunkin Donuts and a Wendy's on the way!

With the C-2 zoning in place, as well as an existing Retention Pond to serve the property, there are MANY opportunities for different types of businesses....Restaurant, Gas Station/Convenience Store, Hotel, Medical/ Dental Office, Retail, Office Complex, etc.

### Lot 4 Koonce Fork Road Richlands, NC 28574

| G               |                 |  |
|-----------------|-----------------|--|
| AVAILABLE SPACE | 2.29 Acres      |  |
| SALE PRICE      | \$995,000       |  |
| LEASE RATE      | \$6,382 Monthly |  |
| LEASE TYPE      | NNN             |  |
| PID             | 43101477159     |  |
| ZONING          | НВ              |  |