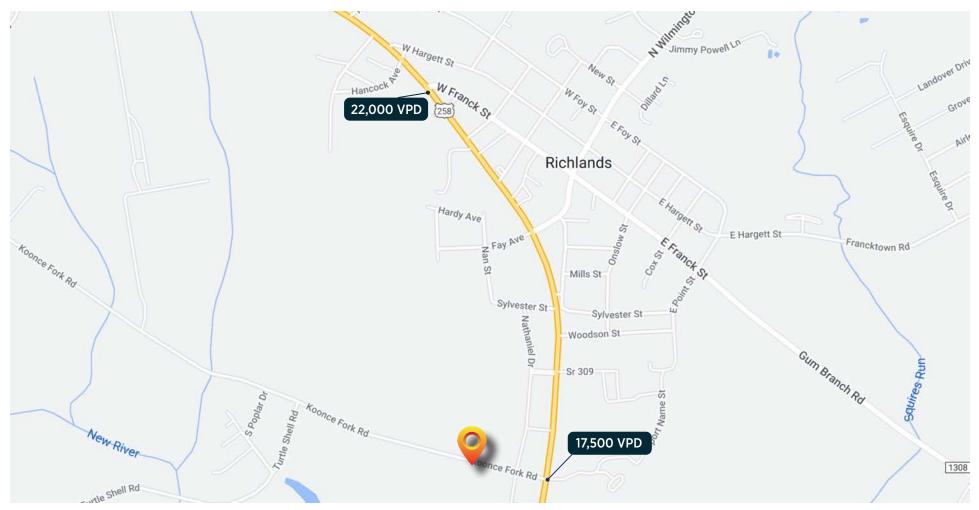

## SALE OR LEASE LOT 4 KOONCE FORK ROAD

5

**TRAFFIC COUNTS** 

MARTIN ARAGONA

910 389 8478 martin.aragona@scpcommercial.com

STEVE MITCHELL 910 581 7811 steve.mitchell@scpcommercial.com

| DEMOGRAPHICS      | <b>5 MINUTES</b> | 7 MINUTES | <b>10 MINUTES</b> |
|-------------------|------------------|-----------|-------------------|
| Total Population  | 1,227            | 3,841     | 11,469            |
| Average Age       | 35.1             | 33.9      | 33.1              |
| Households        | 508              | 1,342     | 4,089             |
| Average HH Size   | 2.41             | 2.85      | 2.80              |
| Median HH Income  | \$46,480         | \$52,196  | \$52,593          |
| Average HH Income | \$66,660         | \$74,491  | \$73,374          |
| Per Capita Income | \$25,870         | \$27,298  | \$26,293          |