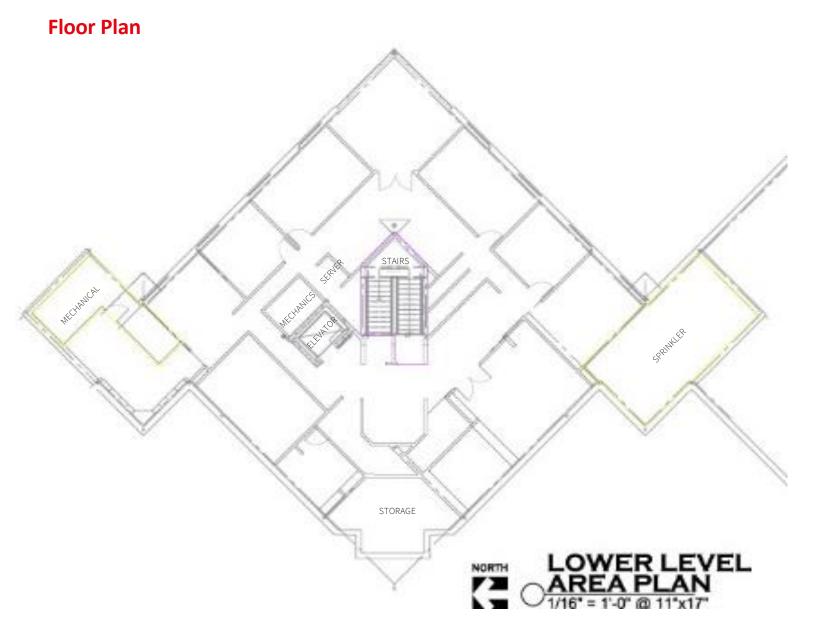

# **Property Information**

#### Availability:

- 4,632 RSF
- Lower level space
- Immediate availability